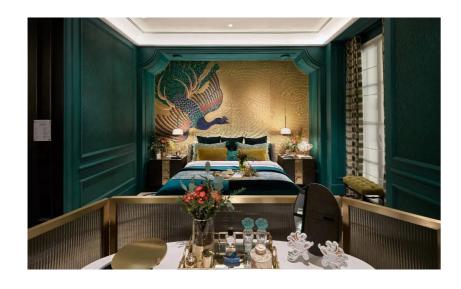

#### INDOCHINE

Agam is designing classic pantry with Indochine feel, dominated by Asian Colors, black and red as the accent.

In here, Agam creates outdoor ambience in the interior by utilizing tropical plants and using Asian style decorations.

#### SMART WINDOW COVERINGS FOR INDOCHINE

To match with the design, Roller Blinds with RF-Tokio- 0300 color Teak, transparent, woven nature fabric, made of natural materials, is chosen for the blinds because of its natural and tropical looks. It's operated by Eve MotionBlinds CM-03-E battery motors that could connect to HomePod or iPhone without any bridge, remote and pull.

WINDOW COVERING FABRIC :

Roller blinds sheer with RF-TOKIO-0300 Teak

#### WINDOW COVERING SYSTEM:

Motion EVE – CM-03-E operated by HomePod and pull