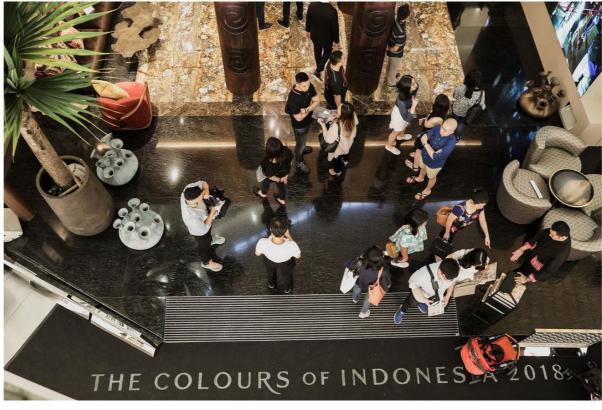

## THE COLOURS OF INDONESIA 2022

The Colours of Indonesia is the highly anticipated and inspiring design exhibition in Jakarta, Indonesia, masterminded by ID12 (12 Indonesian Interior Designers: Agam Riadi, Anita Boentarman, Ary Juwono, Eko Priharseno, Joke Roos, Prasetio Budhi, Reza Wahyudi, Roland Adam, Sammy Hendramianto S, Shirley Gouw, Vivianne Faye, and Yuni Jie).

The Colours of Indonesia is an exhibition with a new concept. It emphasis on the design concept with ID12 designers' own interpretation of a world class exhibition.

The Colours of Indonesia takes place every two years at the atrium of Senayan City, Jakarta. This biennial exhibition presents different design concept in each edition. In 2014, the main theme of the Colours of Indonesia is residence. While in 2016, the exhibition is titlrd 'Hotel No.12; and in 2018, the even showcased 'Maison No.12 Designers Suites Apartment Show Unit'. In the past three editions, ID12 created special designs infusing Indonesia cultural heritage with their signature style.

And because of the current situation, finally TCOI will be held again in September 2022 with title TCOI Chapter V. The long four-year hibernation has made all of ID12 realises that change is the only constant in the society, especially when the pandemic hit and forced us to change the way we live. Humans are adapting to new rules and "the new normal", whether we like it or not, it has affected our lifestyle and way of life. These changes have challenged ID12 as designers to ex-plore a new way of thinking in creating design that fits into "the new normal living".