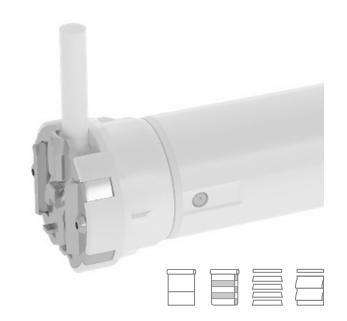

#### SMART WINDOW COVERINGS FOR INDOCHINE

To match with the design, Roller Blinds with RF-Tokio- 0300 color Teak, transparent, woven nature fabric, made of natural materials, is chosen for the blinds because of its natural and tropical looks. It's operated by Eve MotionBlinds CM-03-E battery motors that could connect to HomePod or iPhone without any bridge, remote and pull.

#### WINDOW COVERING SYSTEM:

Motion EVE – CM-03-E operated by HomePod and pull