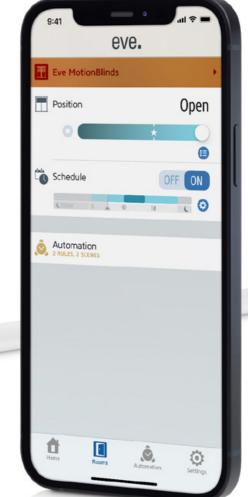

#### SMART ECOSYSTEM

Eve MotionBlinds provide outstanding ease of use and advanced security. Once connected, window coverings powered by Eve MotionBlinds interact with other HomeKitenabled accessories that are part of your ecosystem, like light bulbs and thermostats, creating the desired ambiance, safety and comfort at any time of day.

#### SMART LIVING

Welcome to the world of Eve MotionBlinds – the most advanced smart technology for window cover-ings that is going to revolutionize the smart home industry. With the support of Thread and soon Matter, this is the next must-have to complete any smart home.