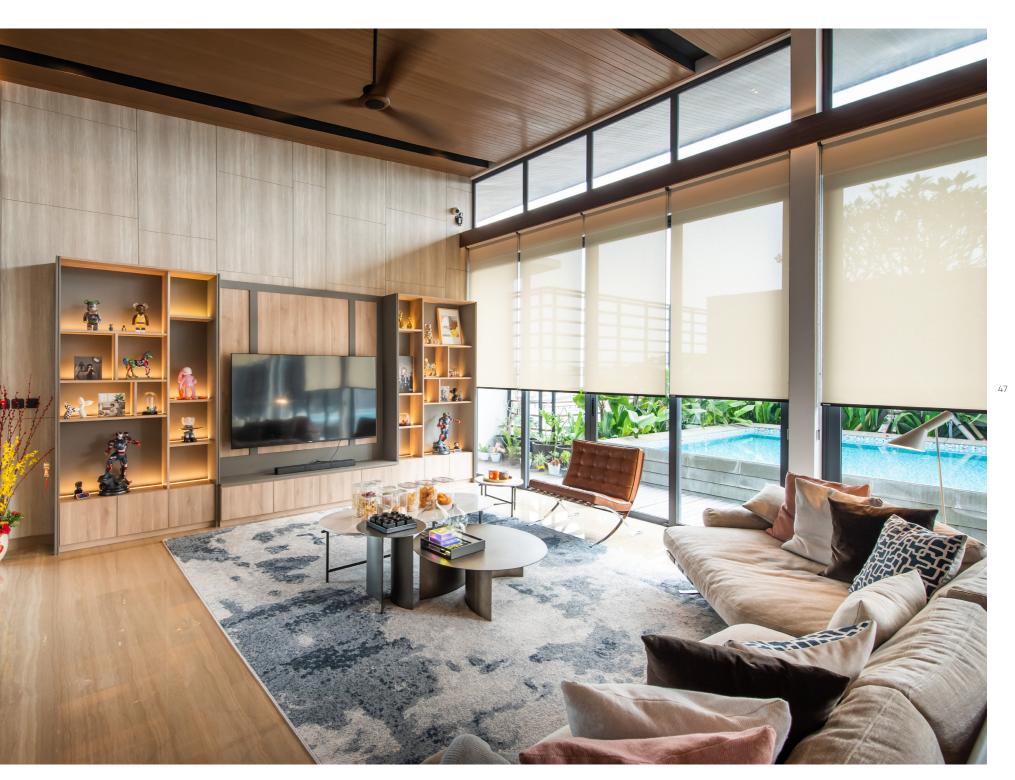

# LIVING BEAUTY

The Living Beauty concept originates from Coulisse's ultimate source of inspiration: the beauty of the world. Rather than a stand-alone collection, Living Beauty is a concept that covers all by beauty inspired textiles of our existing collections and is expanded with new textiles.

As we want to be more thoughtful about what we add to this changing world, we take responsibility for our ecological footprint. This means we will focus on adding well-thought products to the Living Beauty concept throughout the year. Most of these additions are produced in a sustainable manner or made from recycled materials such as PET.

## NEW ALLURE AND ESSENCE COLLECTIONS

Coulisse and INK carefully curates new fabrics from Coulisse's main collection for Indonesia's market. Therefore Coulisse INK will have new version Allure and Essence collections, which consists previous collection with additional more amazing new fabrics from The Living Beauty Collection. Coulisse and INK choose mostly Eco Luxury fabrics for this market, so the collections not just about beautiful looks but also beautiful for our environment too.