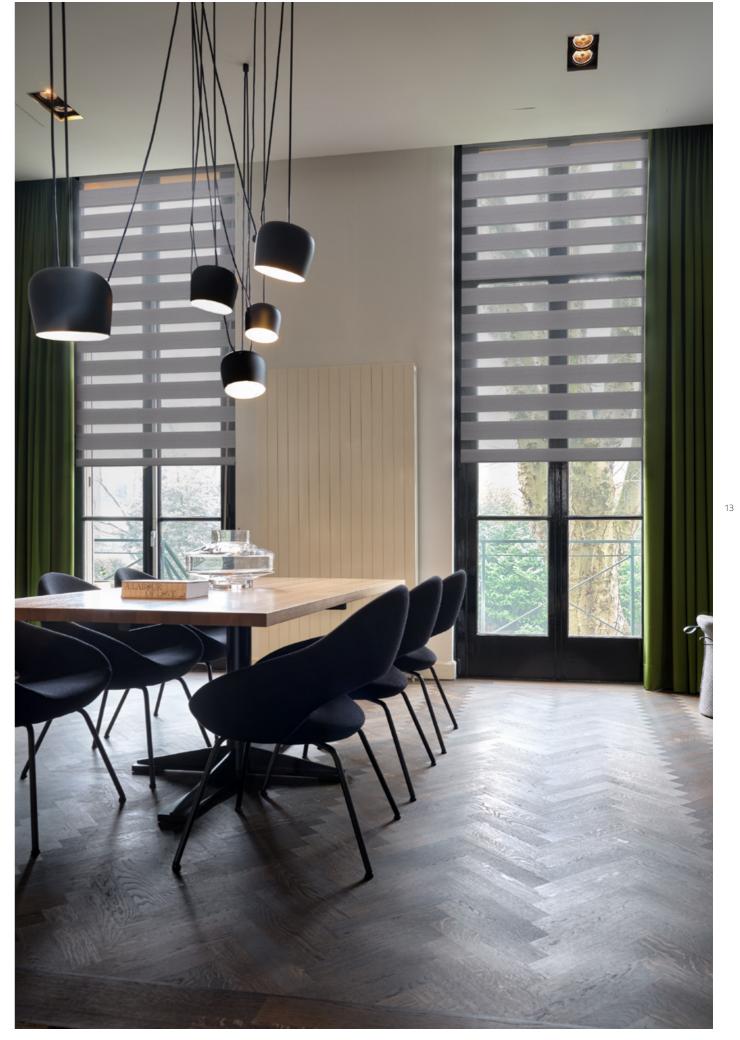

#### SMART WINDOW COVERINGS FOR THE HOME LIBRARY

Coulisse's Motion, the high quality motorised system are chosen. Quite motor CM-09-QC and Curtain motor and track CM-35 will be part of the library. The motorised system will create more clean look compare to manual, that usually needs accessories to operate the blinds. With just simple remote, the curtains and roman window coverings will be easily operated.

#### WINDOW COVERING SYSTEM:

- 3 Sets Motorised Roman Track with CM-09-QC
- 1 Set Motorised Curtain Track Coulisse Blackout with CM-35
- 1 Set Motorised Curtain Track Coulisse Sheer with CM-35