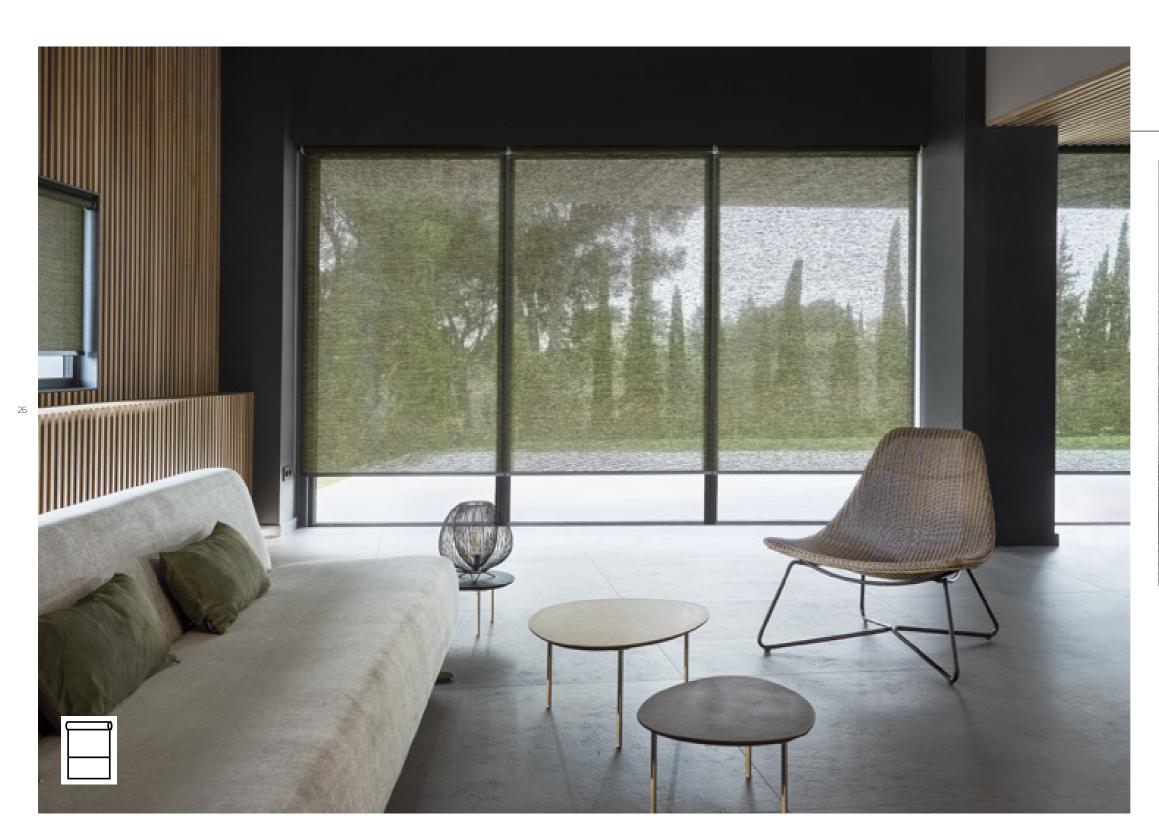

## MARAKEECH

#### BEAUTIFUL NATURE

The Marrakech collection includes sheer fabrics with a linen look.

The irregular yarns create a natural feeling, which is underlined by the elegant color palette of the collection.