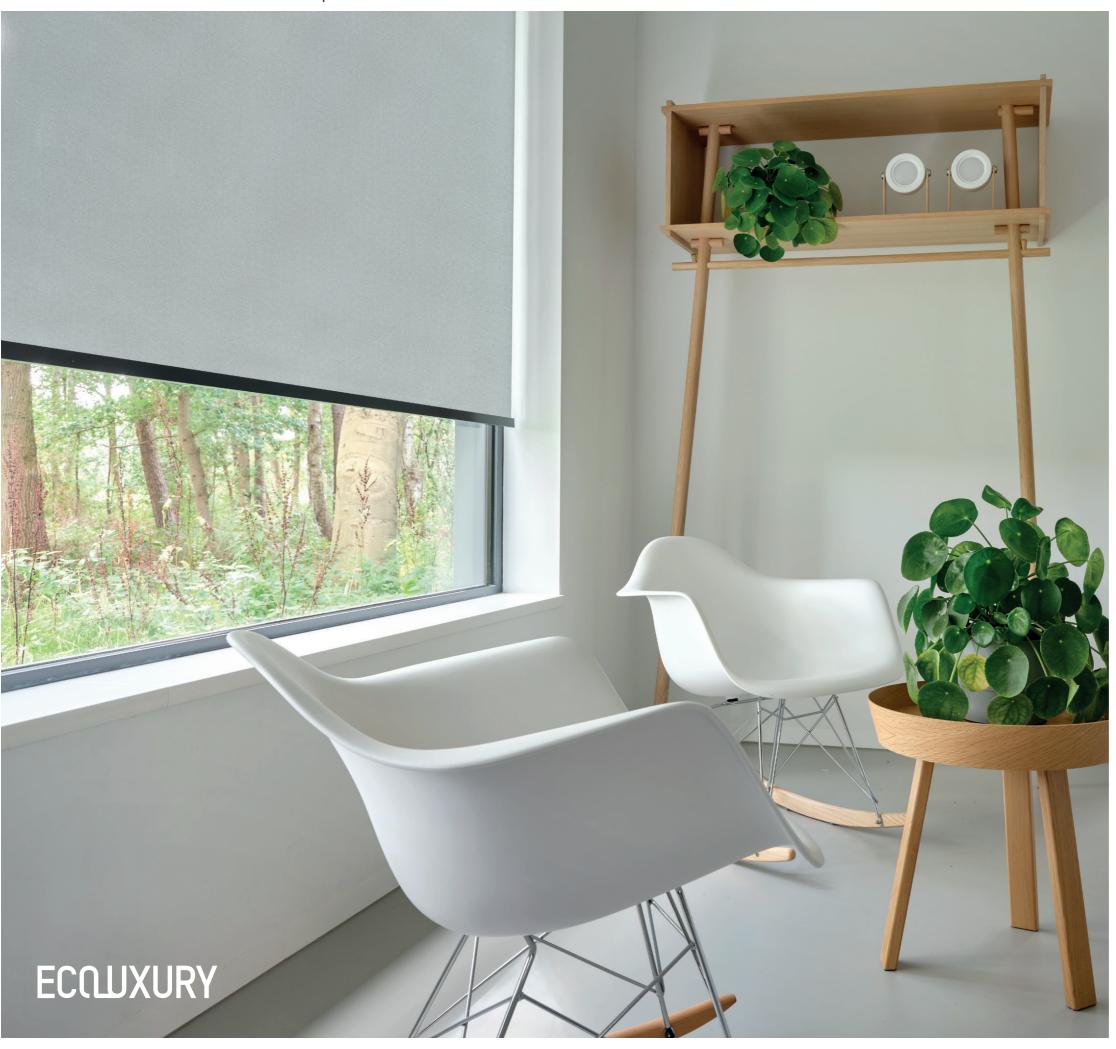

## OUR SUSTAINABLE ROLLER BLIND FABRICS

At Coulisse, we take responsibility for our ecological footprint. We focus on adding well-thought products to our collection. We choose materials that can stand the test of time, rather than fast-fashion. These products can either be made from recycled materials, produced in a more responsible way, or both, and will be marked with the EcoLuxury label. EcoLuxury can be categorized into four different pillars:

## NEW ALLURE AND ESSENCE COLLECTIONS

Coulisse and INK carefully curates new fabrics from Coulisse's main collection for Indonesia's market. Therefore Coulisse INK will have new version Allure and Essence collections, which consists previous collection with additional more amazing new fabrics from The Living Beauty Collection. Coulisse and INK choose mostly Eco Luxury fabrics for this market, so the collections not just about beautiful looks but also beautiful for our environment too.