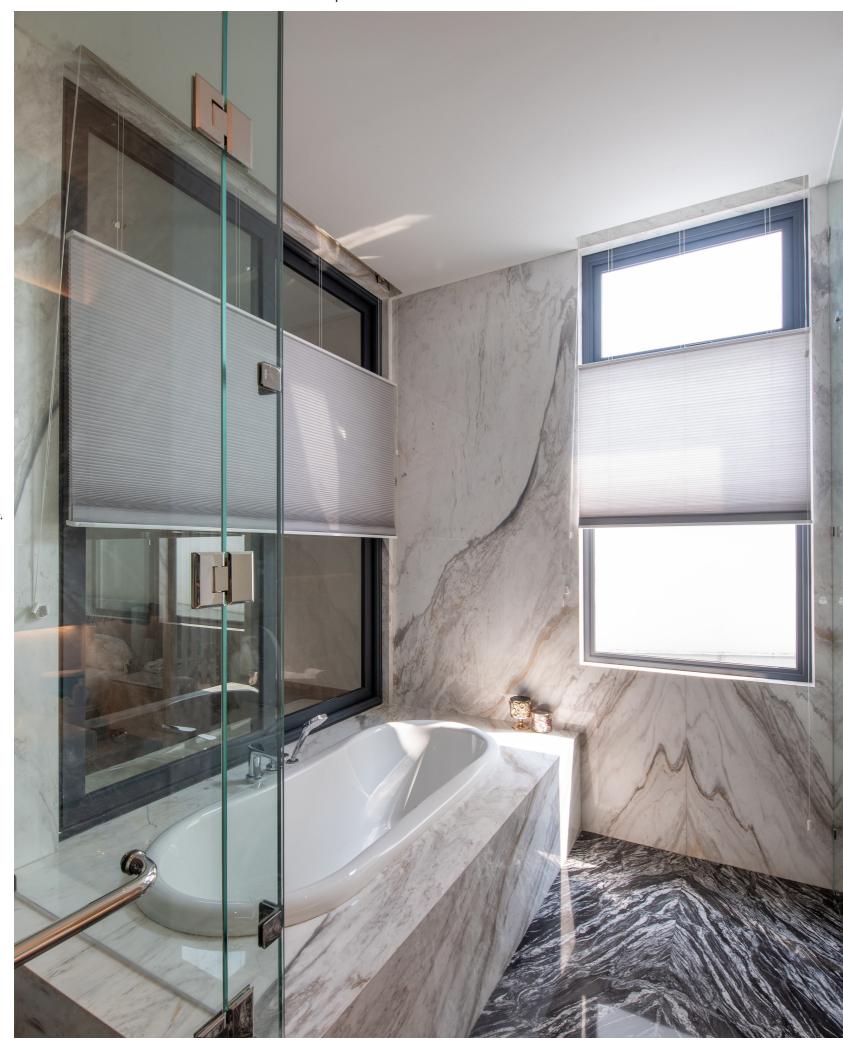

#### SMART WINDOW COVERINGS FOR INDOCHINE

To match with the design, Roller Blinds with RF-Tokio- 0300 color Teak, transparent, woven nature fabric, made of natural materials, is chosen for the blinds because of its natural and tropical looks. It's operated by Eve MotionBlinds CM-03-E battery motors that could connect to HomePod or iPhone without any bridge, remote and pull.

WINDOW COVERING FABRIC :

Roller blinds sheer with RF-TOKIO-0300 Teak

#### WINDOW COVERING SYSTEM:

Motion EVE – CM-03-E operated by HomePod and pull