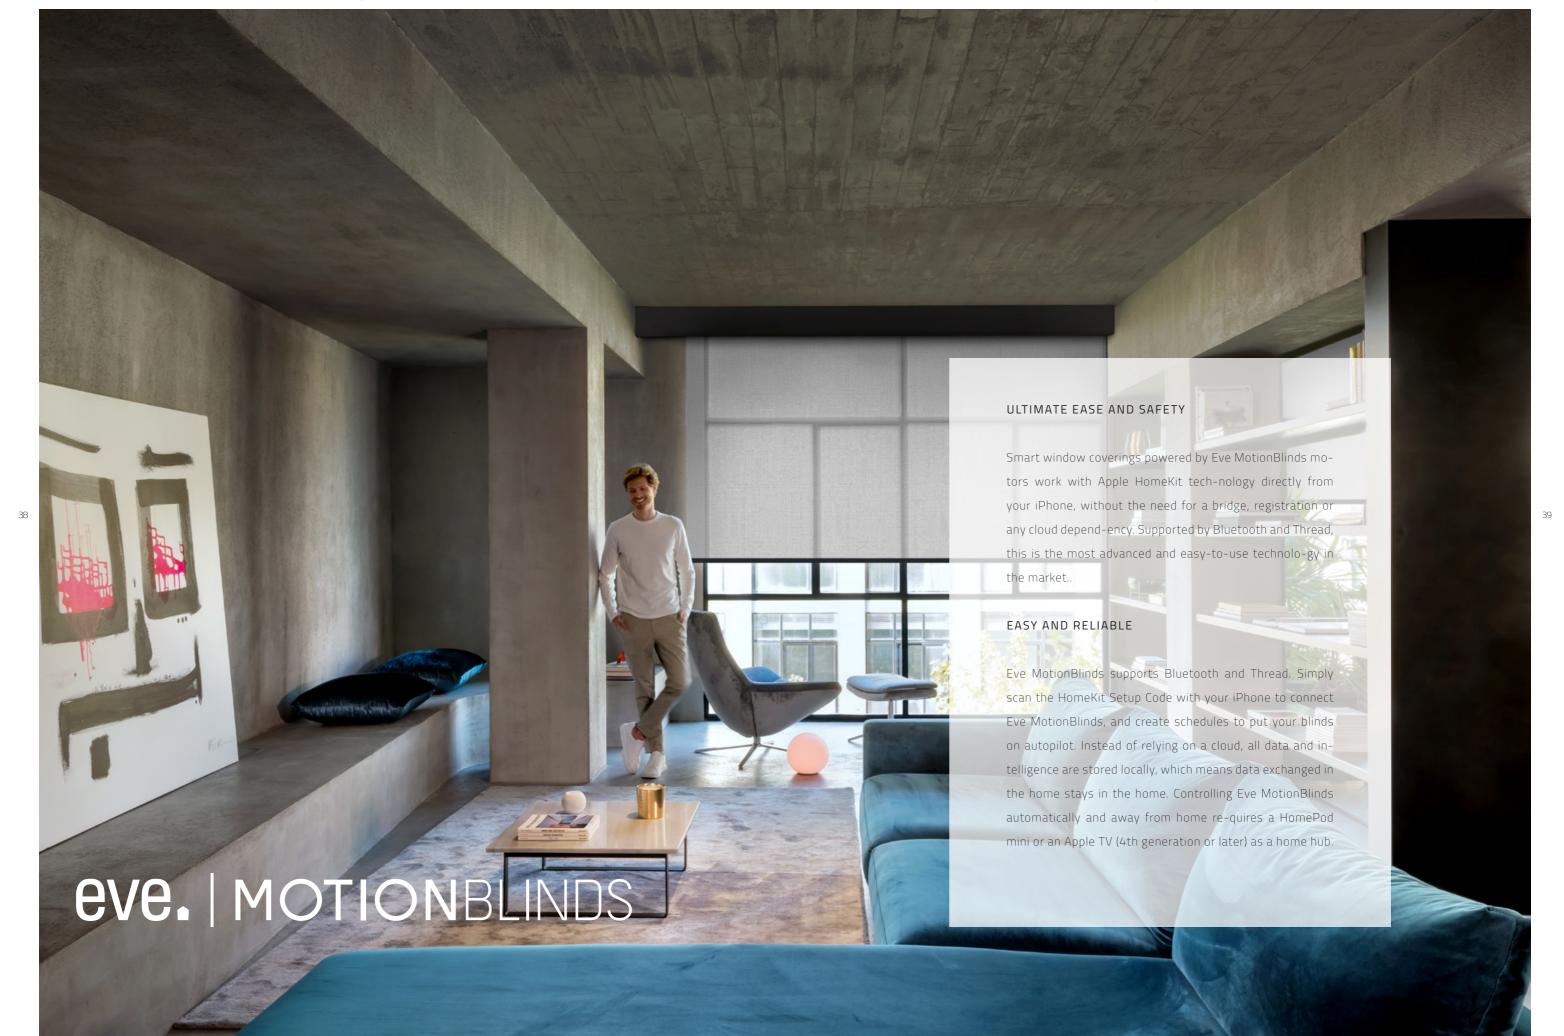

## eve. | MOTIONBLINDS

#### SMART ECOSYSTEM

Eve MotionBlinds provide outstanding ease of use and advanced security. Once connected, window coverings powered by Eve MotionBlinds interact with other HomeKitenabled accessories that are part of your ecosystem, like light bulbs and thermostats, creating the desired ambiance, safety and comfort at any time of day.

#### FUTURE-PROOF

Thanks to Thread, Eve MotionBlinds can work with Matter, the upcoming smart home standard that delivers full interoperability of smart home devices, regardless of the smart home system being used. Once Matter is being rolled out, Eve MotionBlinds will not only support Apple HomeKit, but also Alexa, Google, SmartThings, and others.

#### SMART LIVING

Welcome to the world of Eve MotionBlinds – the most advanced smart technology for window cover-ings that is going to revolutionize the smart home industry. With the support of Thread and soon Matter, this is the next must-have to complete any smart home.