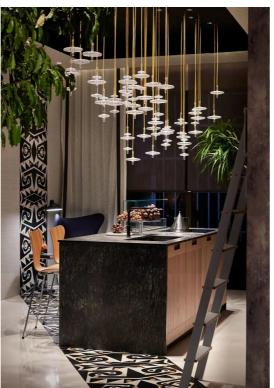

## THE COLOURS OF INDONESIA 2022

The Colours of Indonesia is the highly anticipated and inspiring design exhibition in Jakarta, Indonesia, masterminded by ID12 (12 Indonesian Interior Designers: Agam Riadi, Anita Boentarman, Ary Juwono, Eko Priharseno, Joke Roos, Prasetio Budhi, Reza Wahyudi, Roland Adam, Sammy Hendramianto S, Shirley Gouw, Vivianne Faye, and Yuni Jie).

The Colours of Indonesia is an exhibition with a new concept. It emphasis on the design concept with ID12 designers' own interpretation of a world class exhibition.

The Colours of Indonesia takes place every two years at the atrium of Senayan City, Jakarta. This biennial exhibition presents different design concept in each edition. In 2014, the main theme of the Colours of Indonesia is residence. While in 2016, the exhibition is titlrd 'Hotel No.12; and in 2018, the even showcased 'Maison No.12 Designers Suites Apartment Show Unit'. In the past three editions, ID12 created special designs infusing Indonesia cultural heritage with their signature style.

And because of the current situation, finally TCOI will be held again in September 2022 with title TCOI Chapter V. The long four-year hibernation has made all of ID12 realises that change is the only constant in the society, especially when the pandemic hit and forced us to change the way we live. Humans are adapting to new rules and "the new normal", whether we like it or not, it has affected our lifestyle and way of life. These changes have challenged ID12 as designers to ex-plore a new way of thinking in creating design that fits into "the new normal living".

In this Chapter V ID12 pours its creativities into the design of 12 rooms that reflects each designer's signature design style for a highend residence. Consisting of two design style, modern and classic, the designers are fascinated to create a post-pandemic living space with a modern interpretation of Indonesian culture.