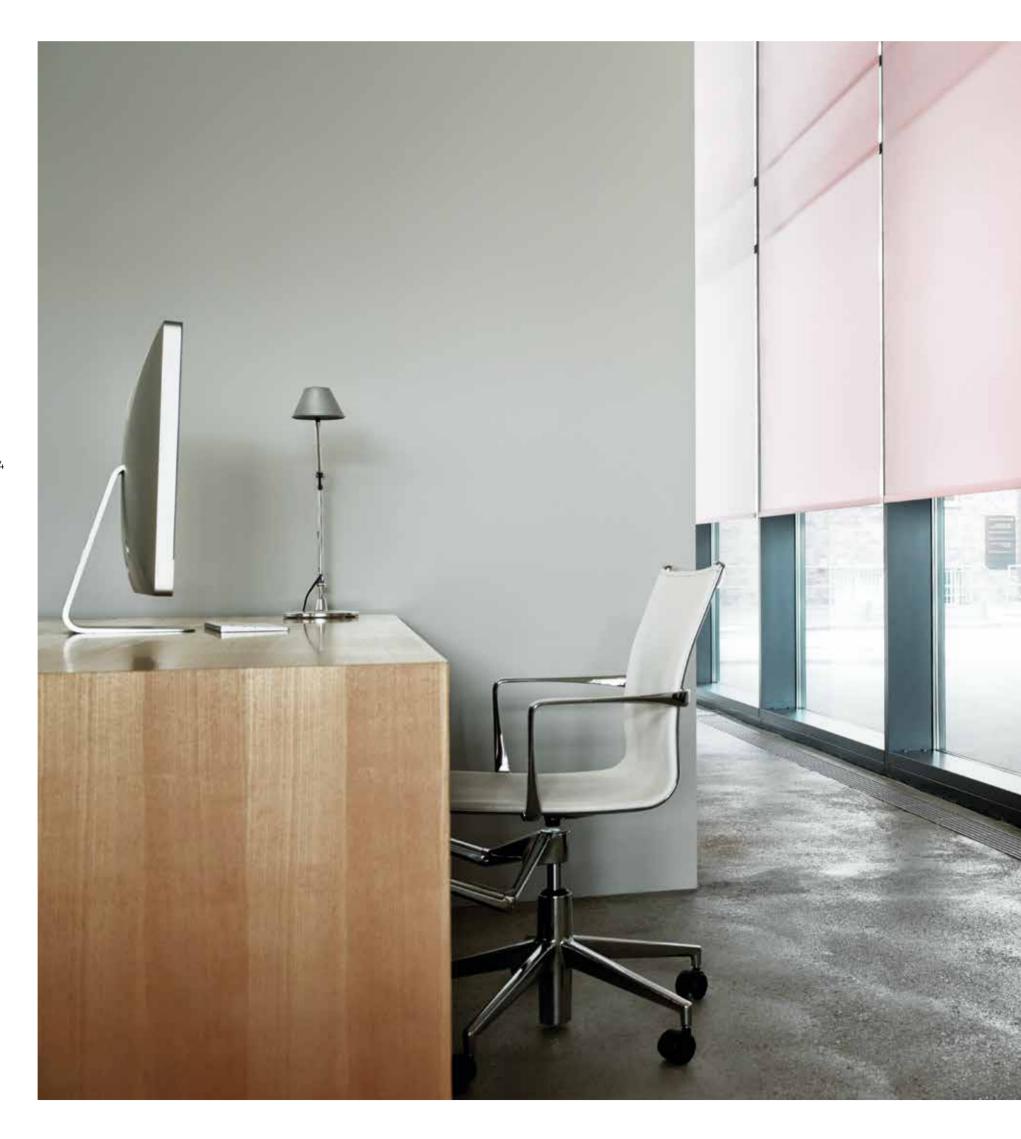

Need inspiration for a refreshing color scheme for your interior? Break up the monotone feeling of all-grey architecture with a roller blind in delicate pastel colors. Roller blind fabric Darwin, here in soft pink, adds vibrancy to the interior. Its natural cotton texture creates a comfortable feeling. This contemporary collection includes black-out varieties with a white backing for sun reflection as well as transparent fabrics. Fabric Darwin has a width of 280 cm and is available in a delicate palette of colors, including natural basics and soft pastels, like mint, saffron and blush.