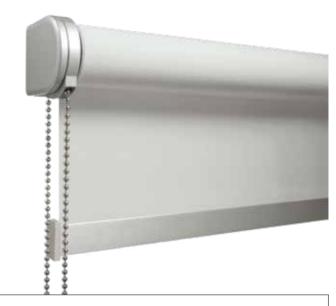

### ULTIMATE SYSTEM

DESIGNER OPTION ULTIMATE NATURAL ALUMINIUM

Our broad product range for panel blinds includes a wide variation of fabrics that perfectly combine with our range of panel blind systems. The Ultimate system owes its true design look and feel to the use of exclusive materials as well as its modern design. The modular system is available in three exclusive finishes: natural aluminum, chrome and matt brushed stainless steel. All Coulisse systems are available with automation.

### METAL SYSTEM

DESIGNER OPTION
METAL SYSTEM

Our Absolute 2.0 roller blind system offers the perfect solution for any window situation. Its modular set-up allows for the efficient creation of endless system configurations, from basic to full-option motorized systems and even designer look systems. The components of this revolutionary roller blind system are available in six different metal colors, which allows for creating a total look on the window.