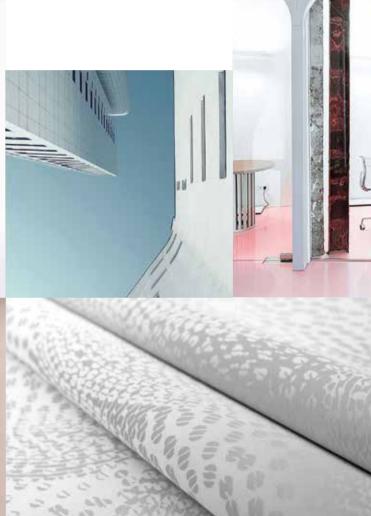

DESIGNER OPTION METAL BRACKET NATURAL ALUMINIUM

Surround yourself with light with the pure, bright fabrics in our collection. This super transparent jacquard has a subtle graphic print of clear organic shapes. It is decorative without being loud and ensures a very serene feeling. The organic shapes and white tones combine well with soft greys and pastels. The subtle metallic touches create a rich effect. Discover how hardware can enhance the total look of the blind with systems and accessories in matching colors.