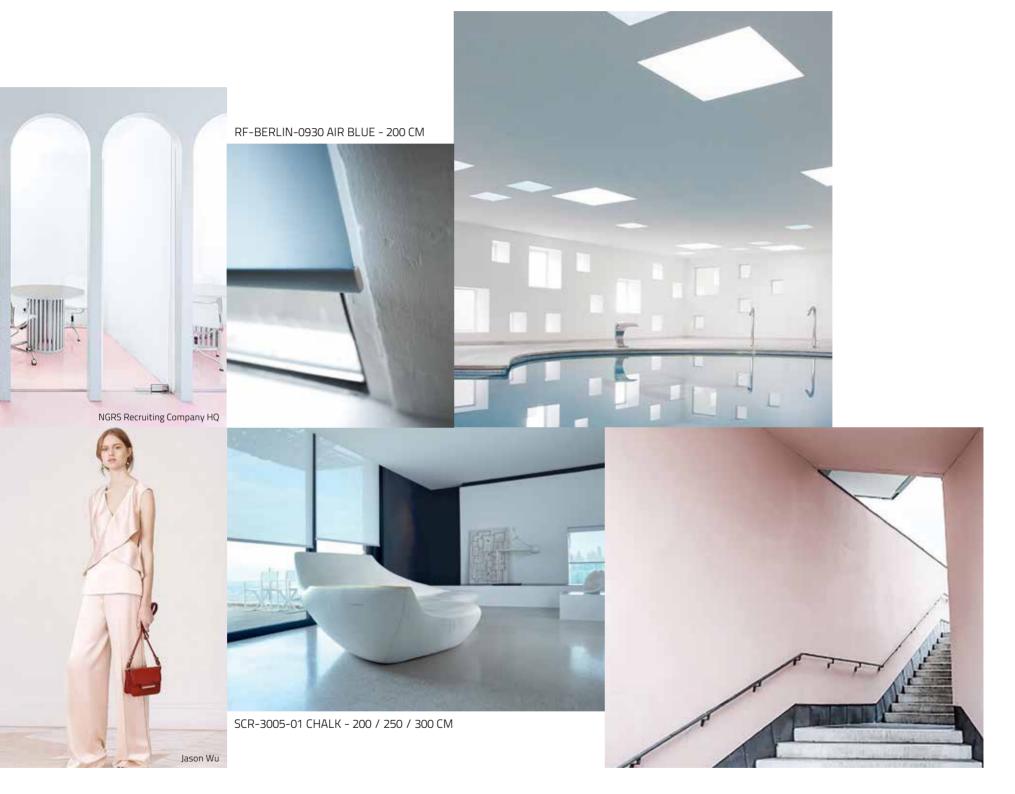

### SOFT TOUCH

A tendency in today's market is the use of ever-softer tones and tactile materials. Soft, powdery pastels create a sense of delicacy in the interior, creating an inviting, fresh and light atmosphere. Nude pinks, pale creams and feathery greys soften the hard lines of cold materials often used in modern interiors. The pastel colors in this trend combine well with white, making them even more light and floating. These delicate colors are feminine at heart and make us feel covered and welcome.

Need inspiration for a refreshing color scheme for your interior? Break up the monotone feeling of all-grey architecture with a roller blind in delicate pastel colors. Roller blind fabric Darwin, here in soft pink, adds vibrancy to the interior. Its natural cotton texture creates a comfortable feeling. This contemporary collection includes black-out varieties with a white backing for sun reflection as well as transparent fabrics. Fabric Darwin has a width of 280 cm and is available in a delicate palette of colors, including natural basics and soft pastels, like mint, saffron and blush.