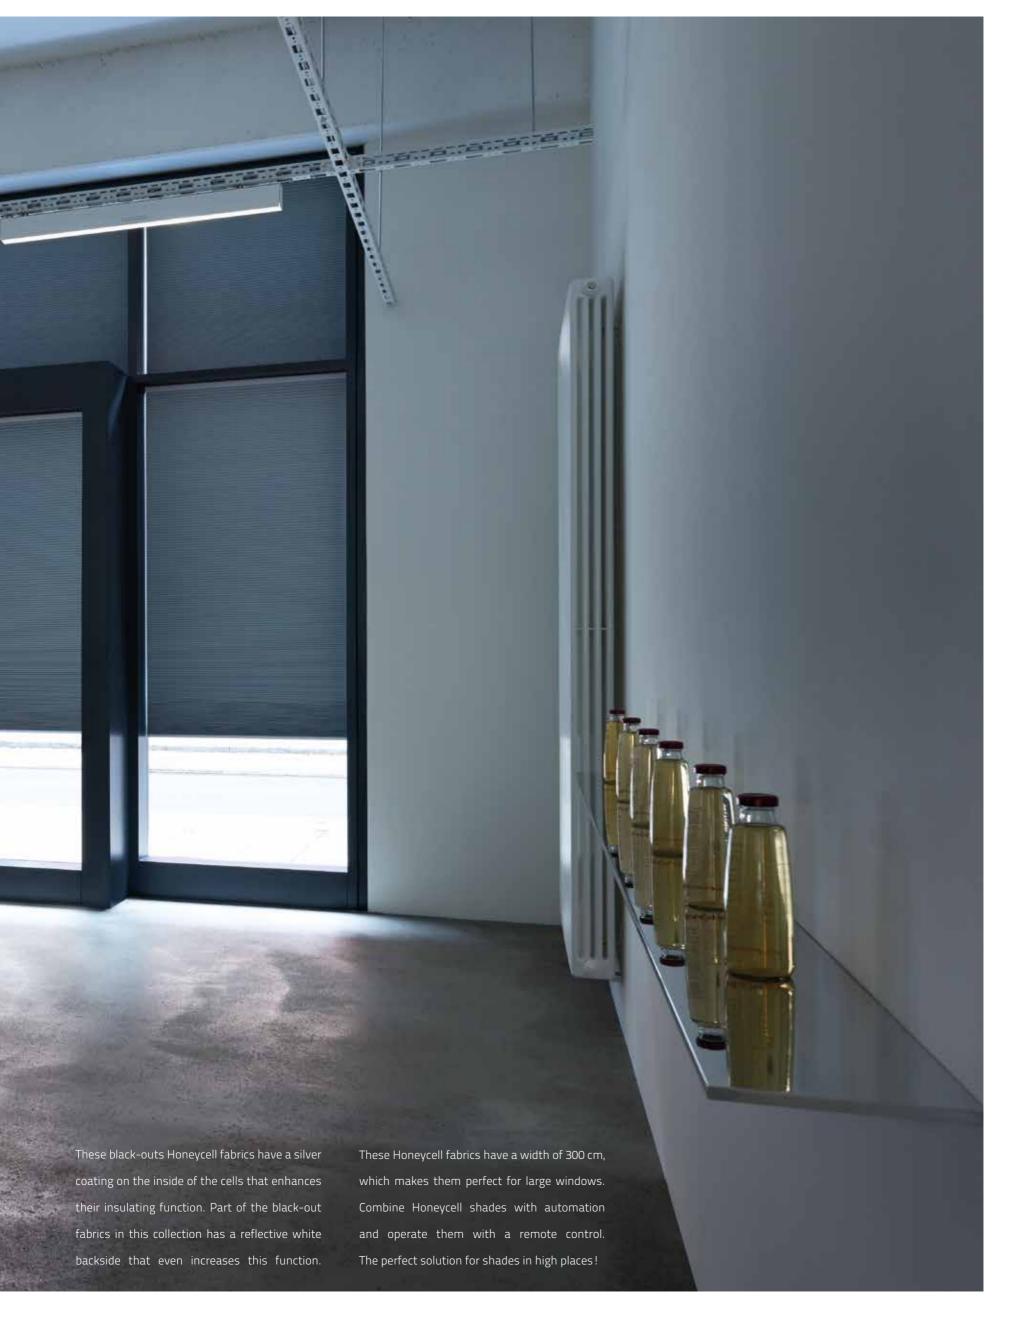

Our Honeycell collection includes innovative designs, colors and various natural textures that really bring atmosphere in the space. The collection offers different transparencies, cell sizes, full-tone and duo-tone fabrics. In addition to 25 and 45 mm single-cell and double-cell varieties, the collection offers a unique 20 mm single-cell variety. With translucent, black-out, flame-retardant and reflective varieties the functional possibilities are endless. Due to their width of 300 cm, they are perfect for large windows.