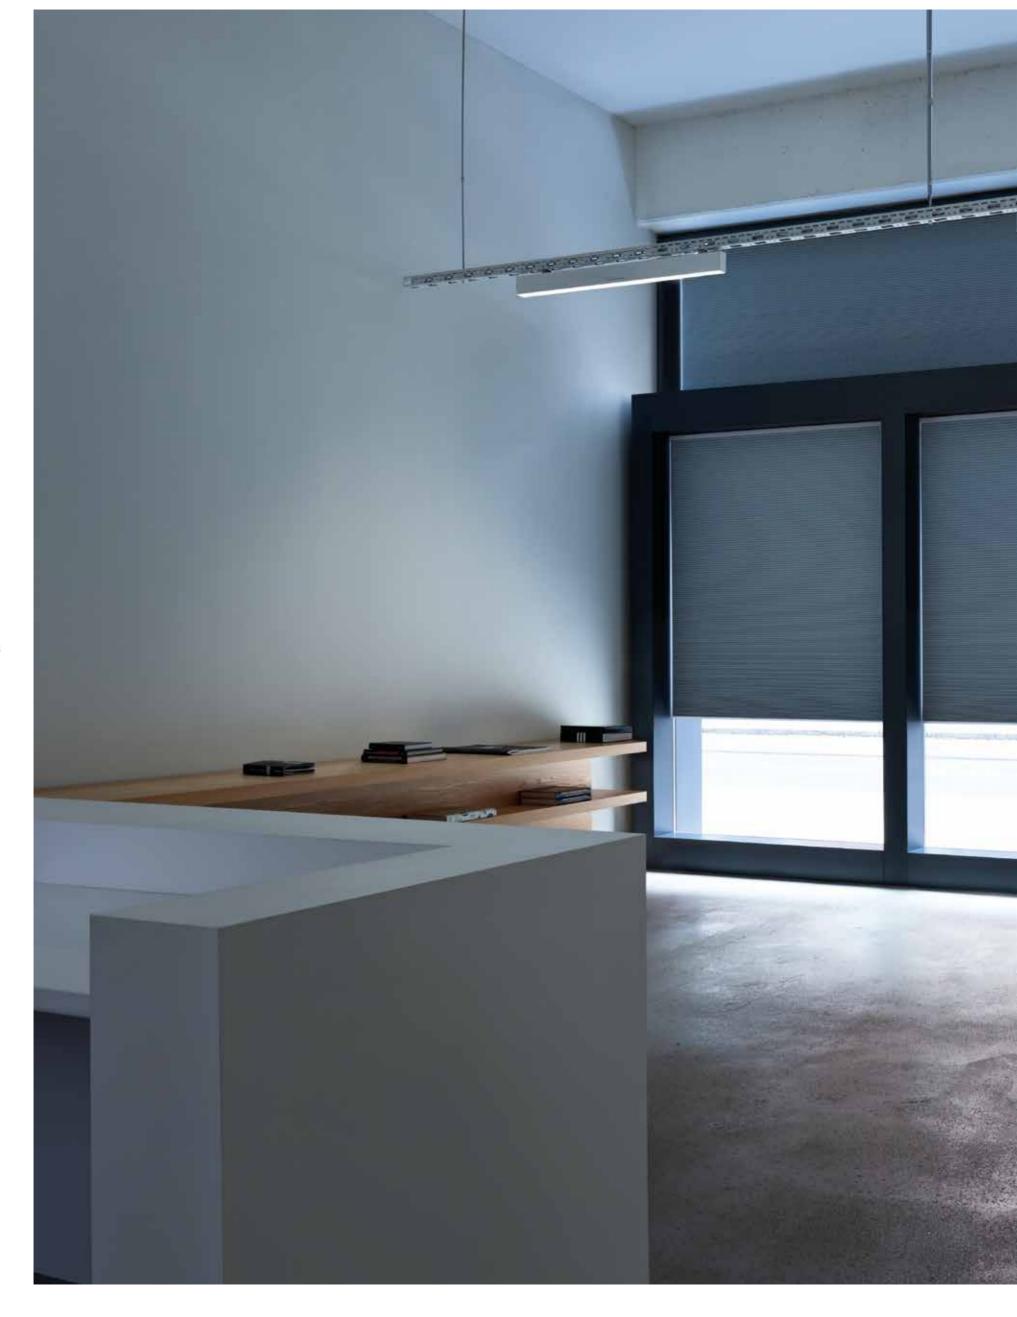

Our Honeycell collection includes innovative designs, colors and various natural textures that really bring atmosphere in the space. The collection offers different transparencies, cell sizes, full-tone and duo-tone fabrics. In addition to 25 and 45 mm single-cell and double-cell varieties, the collection offers a unique 20 mm single-cell variety. With translucent, black-out, flame-retardant and reflective varieties the functional possibilities are endless. Due to their width of 300 cm, they are perfect for large windows.