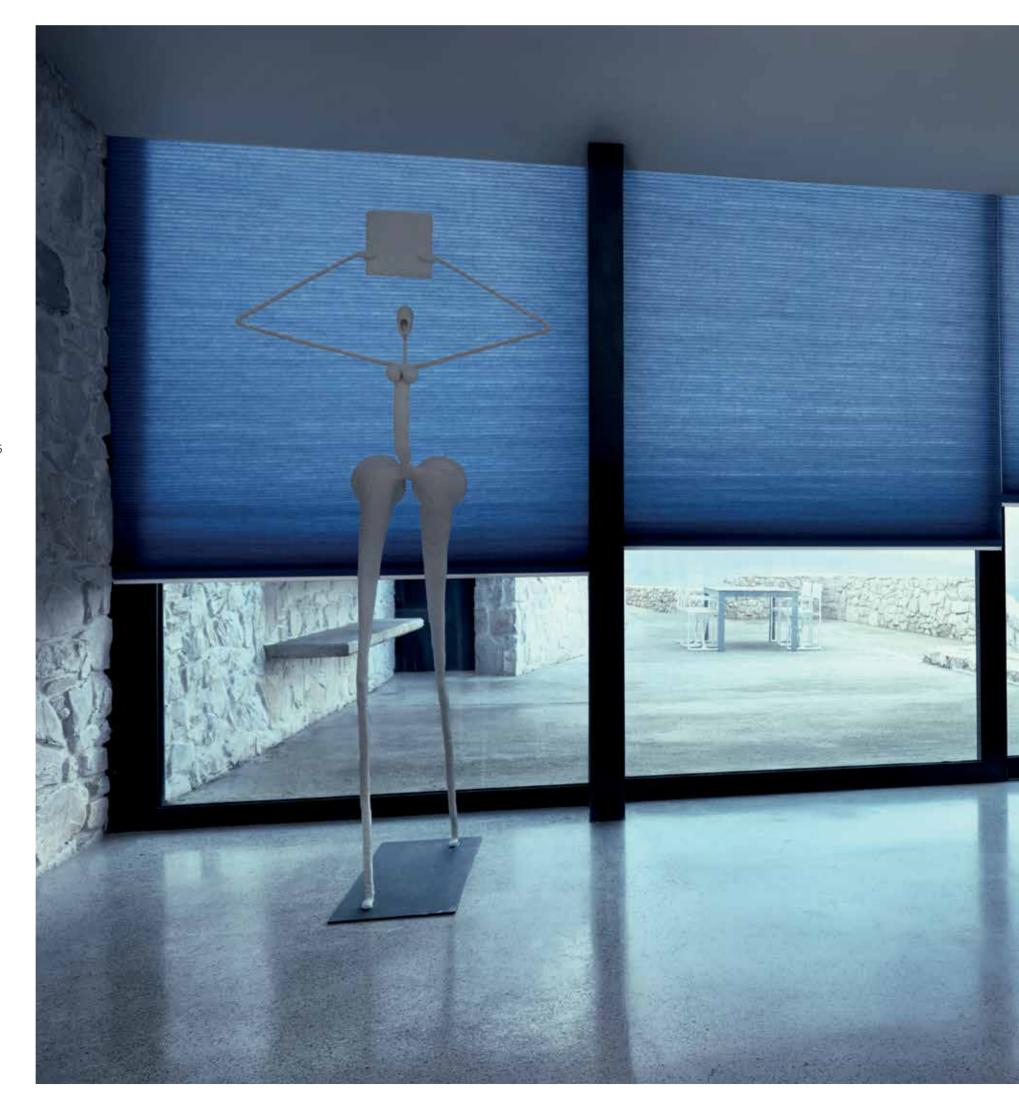

Our Honeycell collection includes innovative designs, colors and various natural textures that really bring atmosphere in the space. The collection offers different transparencies, cell sizes, full-tone and duo-tone fabrics. In addition to 25 and 45 mm single-cell and double-cell varieties, the collection offers a unique 20 mm single-cell variety. With translucent, black-out, flame-retardant and reflective varieties the functional possibilities are endless. Due to their width of 300 cm, they are perfect for large windows.