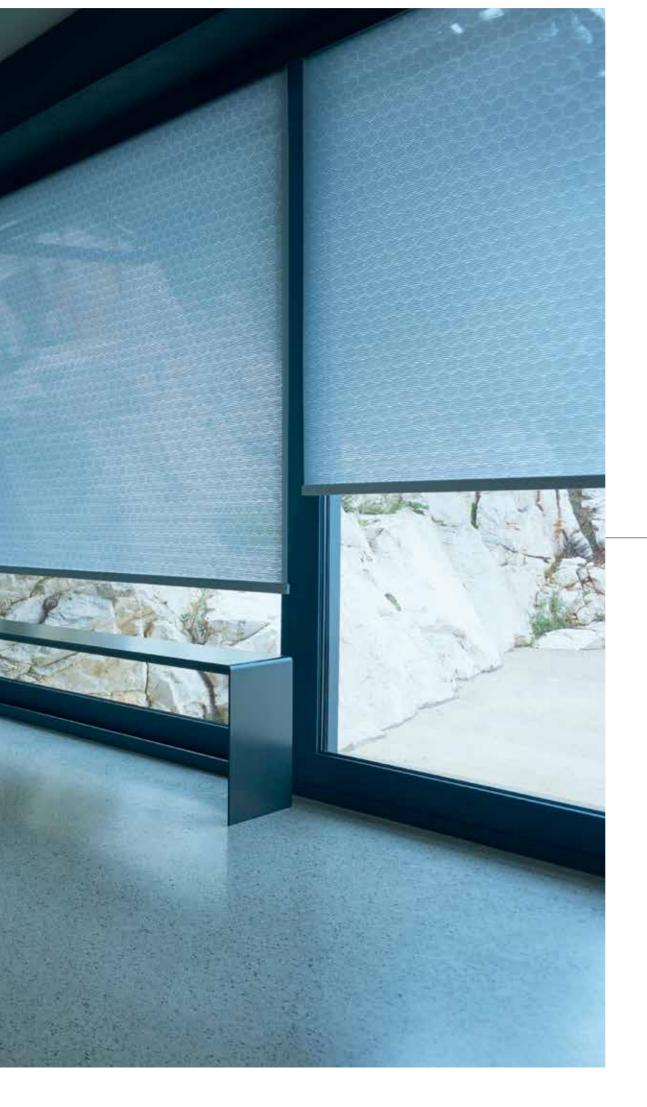

Our Honeycell collection includes innovative designs, colors and various natural textures that really bring atmosphere in the space. The collection offers different transparencies, cell sizes, full-tone and duo-tone fabrics. In addition to 25 and 45 mm single-cell and double-cell varieties, the collection offers a unique 20 mm single-cell variety. With translucent, black-out, flame-retardant and reflective varieties the functional possibilities are endless. Due to their width of 300 cm, they are perfect for large windows.