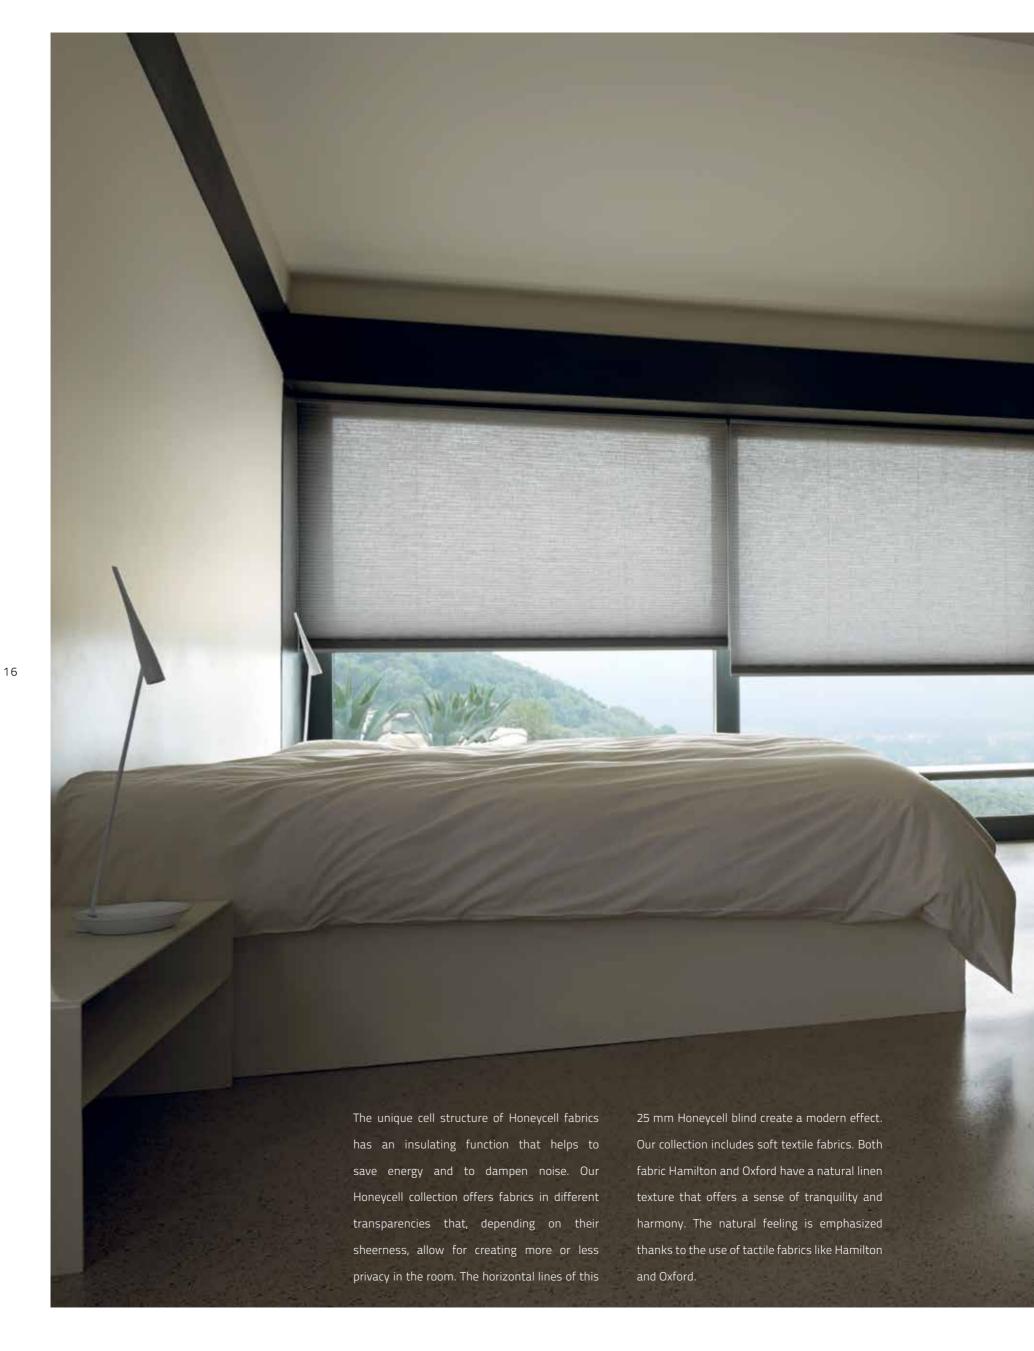

Our Honeycell collection includes innovative designs, colors and various natural textures that really bring atmosphere in the space. The collection offers different transparencies, cell sizes, full-tone and duo-tone fabrics. In addition to 25 and 45 mm single-cell and double-cell varieties, the collection offers a unique 20 mm single-cell variety. With translucent, black-out, flame-retardant and reflective varieties the functional possibilities are endless. Due to their width of 300 cm, they are perfect for large windows.