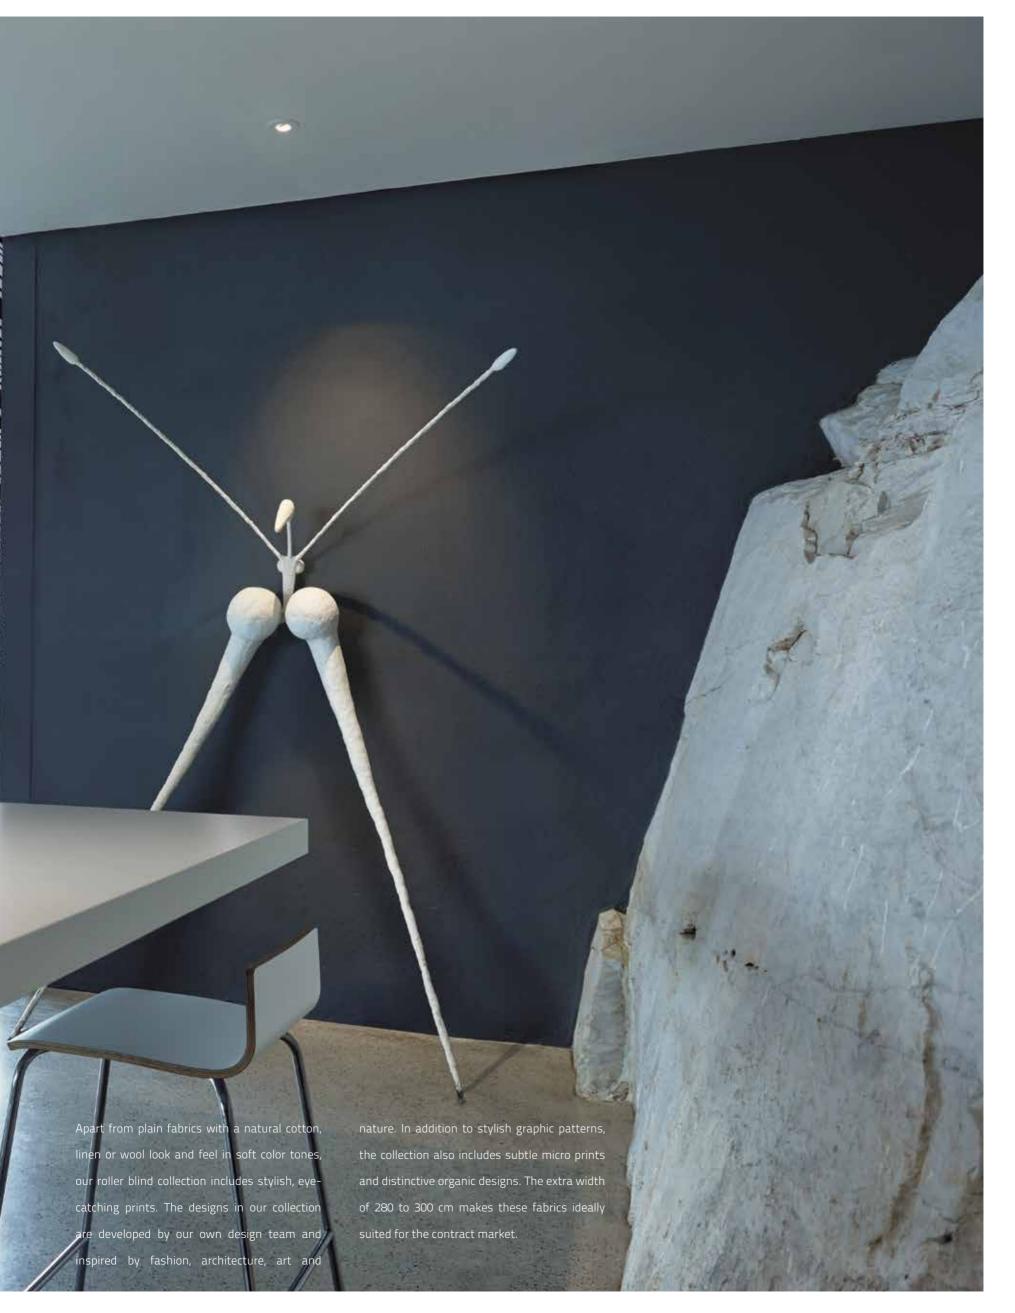

#### NATURAL STRUCTURES

An ongoing trend is the use of natural colors and tactile materials. They create a pure and serene look that radiates a comfortable feel. When applied in window coverings, the natural textile structure of the materials make the interior come closer to us. They generate a cuddlier appearance that is less aloof. The range of luxury fabrics with this natural feel in our collection allow for injecting warmth, style and emotion into the interior. Particularly in the project market this is a new and innovative design approach.

In today's modern interiors a lot of cold materials such as glass, concrete and steel are used. Wool-like fabrics, like flame-retardant roller blind fabrics Richmond and Winchester, are perfect for bringing softness into these interiors. Thanks to their blended wool look, they create a warm and luxurious feel while making the room cuddlier. This mix of cool design and warm softness is a new design approach which is more and more seen in both the residential and the contract market.