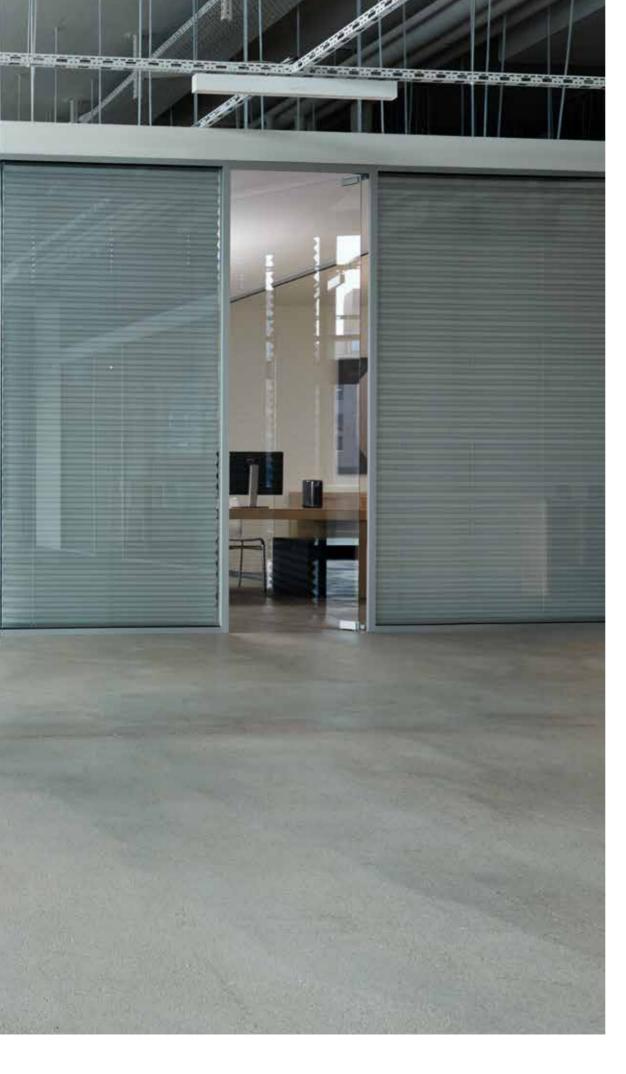

### METAL SYSTEM

DESIGNER OPTION
METAL SYSTEM

Our Absolute 2.0 roller blind system offers the perfect solution for any window situation. Its modular set-up allows for the efficient creation of endless system configurations, from basic to full-option motorized systems and even designer look systems. The components of this revolutionary roller blind system are available in six different metal colors, which allows for creating a total look on the window.

# ABSOLUTE ROLLER 2.0

discover the ultimate collection

Create your own designer look for the window with the Absolute roller 2.0 Ultimate system. See how hardware and accessories complete the look of the blind in an interior.