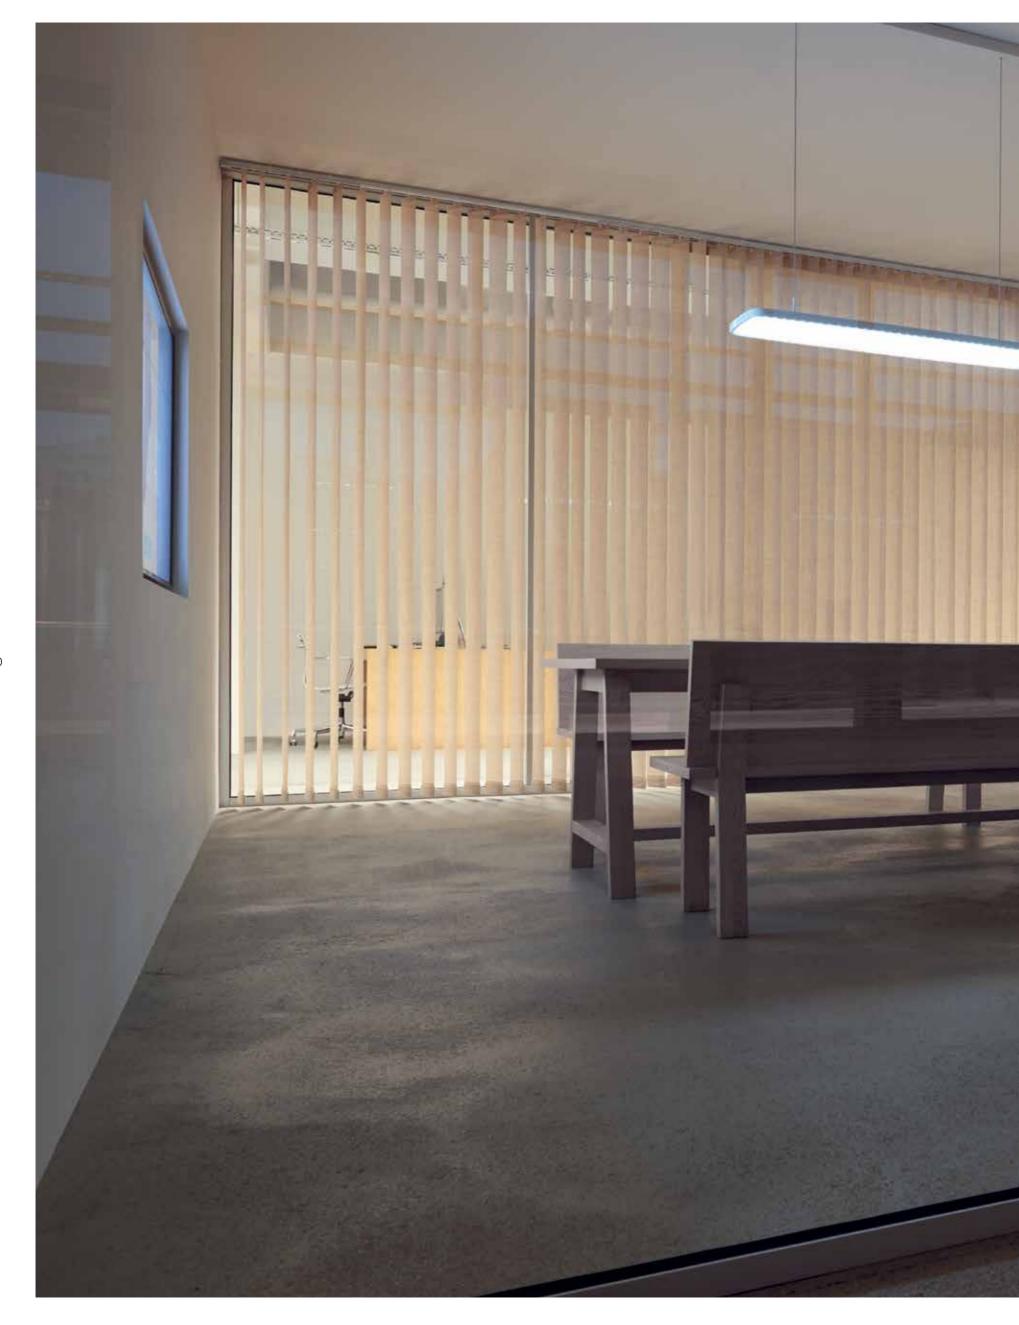

Vertical blinds are perfect for controlling daylight and privacy; a must in today's office for a comfortable meeting. The length and rhythmic repeats of the verticals make the room optically seem higher. The natural linen-look of fabric Brasilia matches well with light wood and other untreated wood varieties. With its warm minimalistic touch, it beautifully harmonies with the architecture which surrounds it.