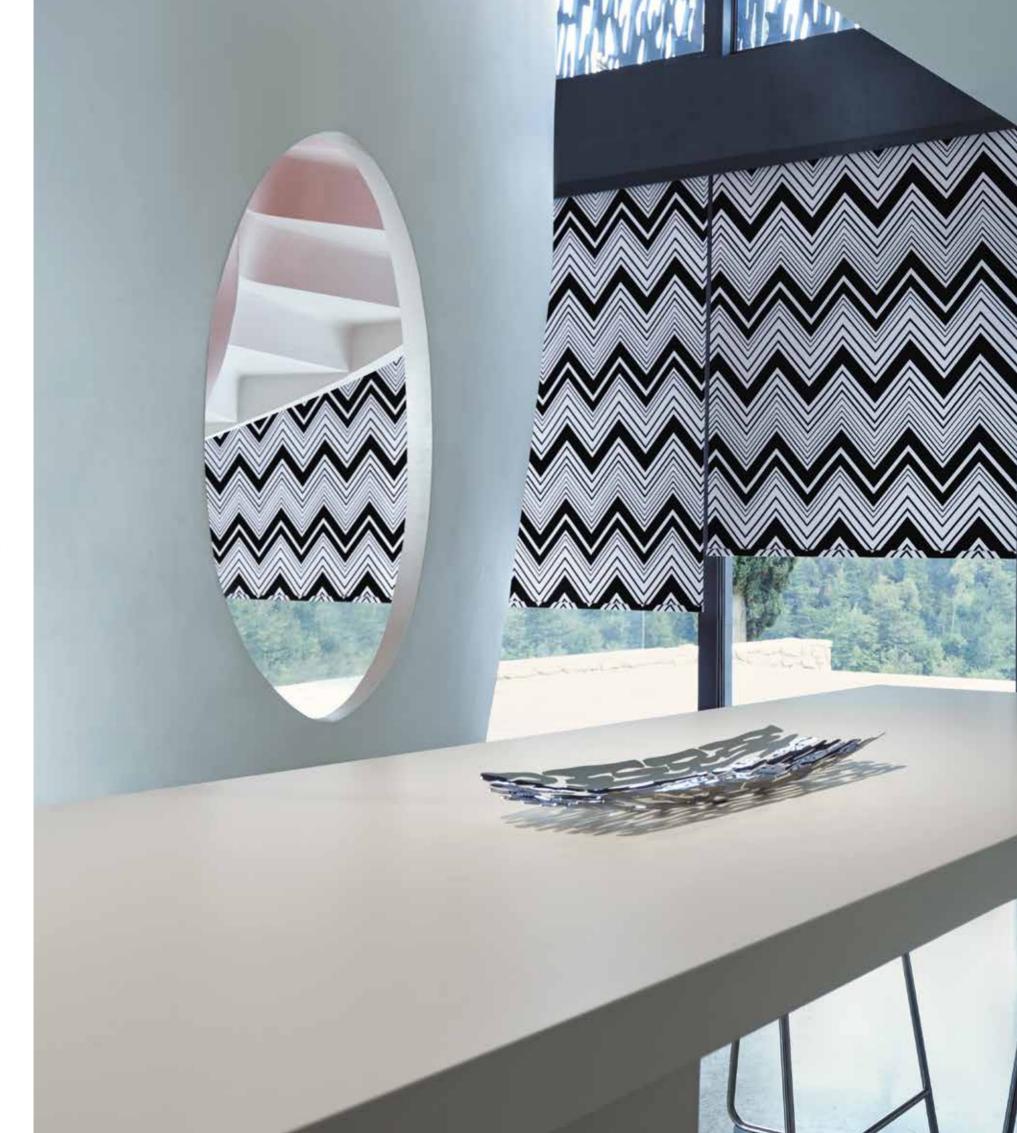

DESIGNER OPTION METAL BRACKET NATURAL ALUMINIUM

Surround yourself with light with the pure, bright fabrics in our collection. This super transparent jacquard has a subtle graphic print of clear organic shapes. It is decorative without being loud and ensures a very serene feeling. The organic shapes and white tones combine well with soft greys and pastels. The subtle metallic touches create a rich effect. Discover how hardware can enhance the total look of the blind with systems and accessories in matching colors.