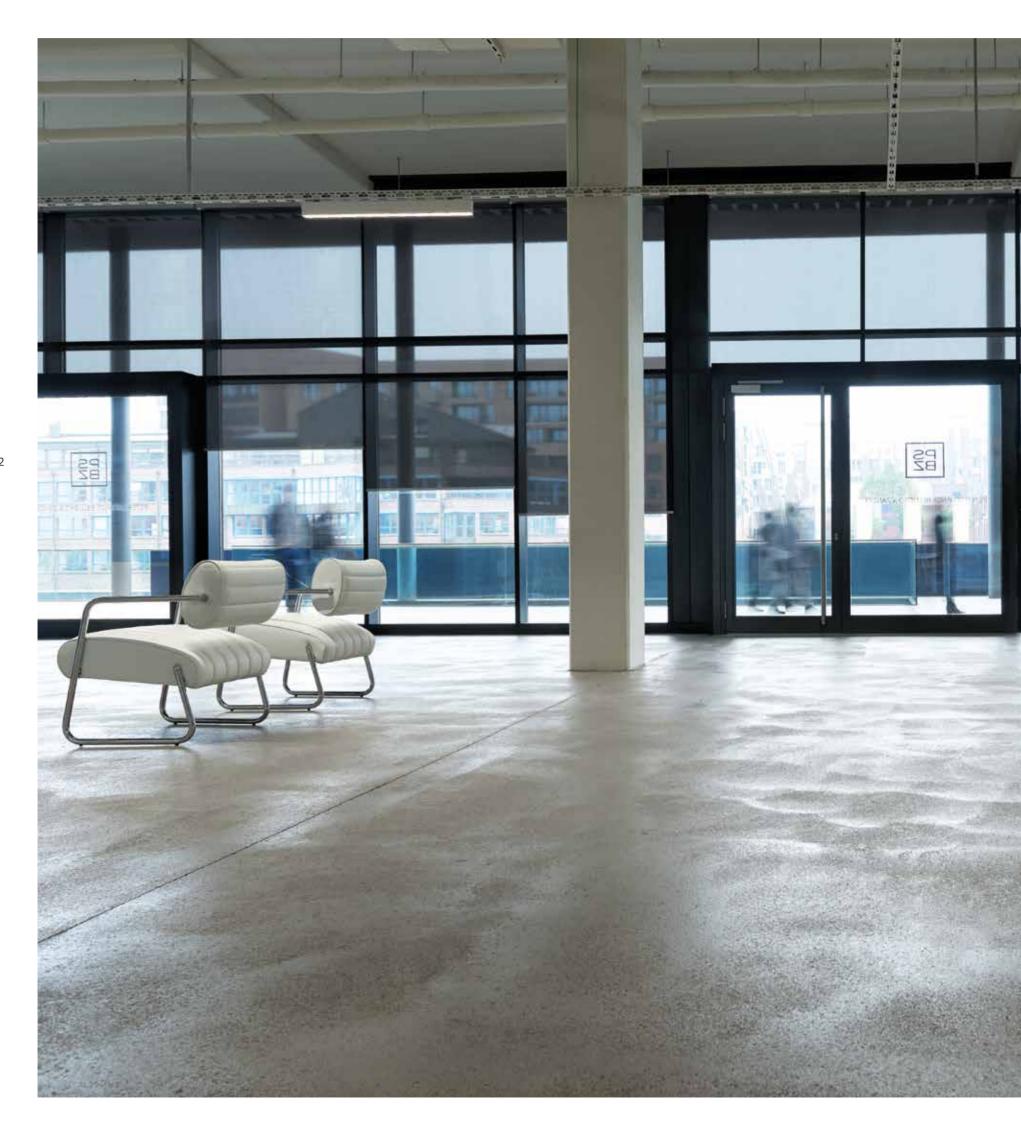

# CONTRACT DESIGN

DESIGNER OPTION
PVC BRACKET BLACK

contract design Apart from tactile Trevira CS fabrics, our collection for the contract market offers a wide array of different screen fabrics that combine excellent technical and functional properties with fast-forward design. Screens are the perfect choice in spaces with large glass facades. Depending on the color, more visual contact with the outside world is retained, while a comfortable indoor climate in terms of light and heat is created. With our unique screen concept (four openness factors, one look) a uniform look can be achieved, while putting in place the perfect functionality on every façade individually.

AUTOMATION Our automation concept Absolute Control offers motors for all kinds of window covering systems. They allow for creating a central, automatic operation of blinds individually or simultaneously throughout the building.