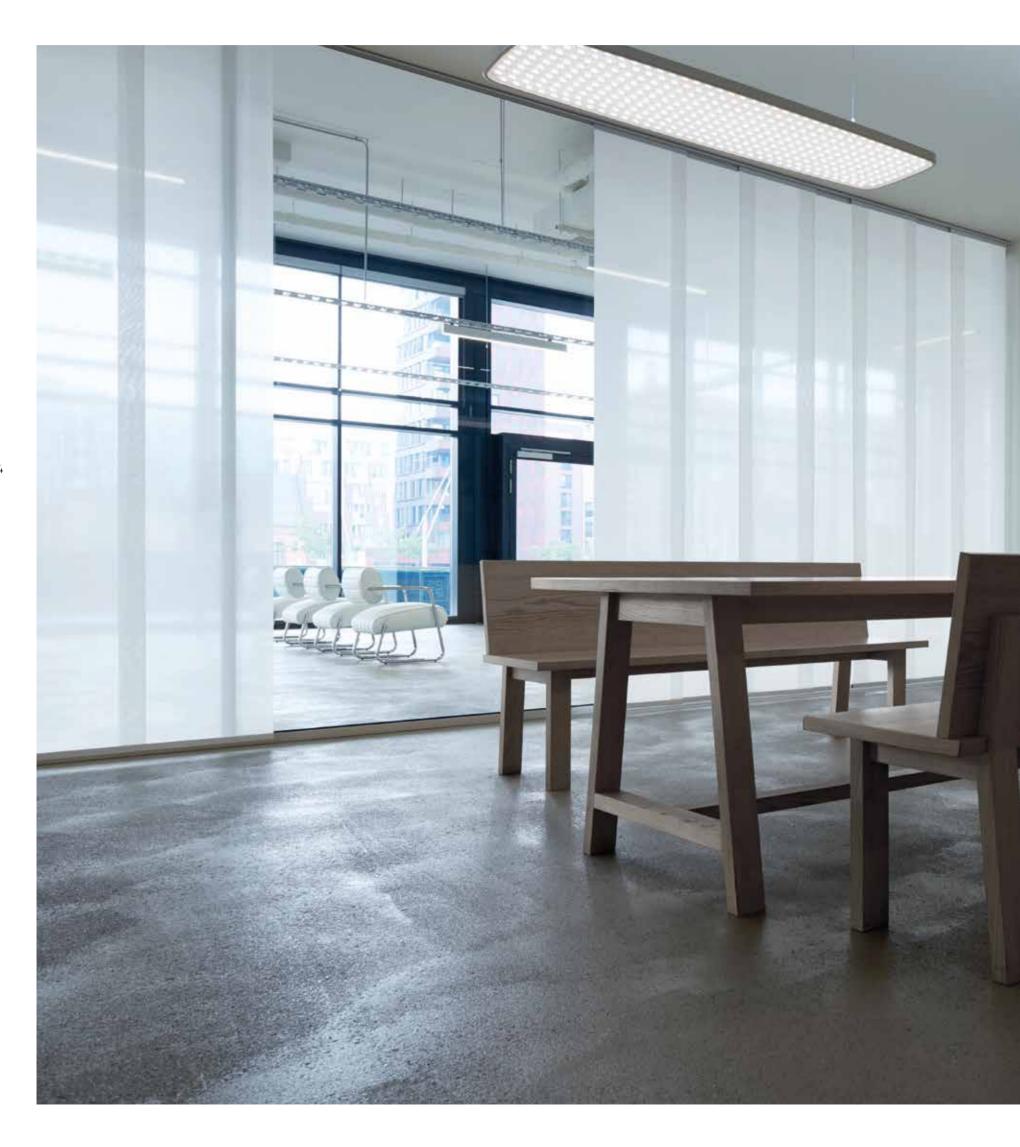

Vertical blinds are perfect for controlling daylight and privacy; a must in today's office for a comfortable meeting. The length and rhythmic repeats of the verticals make the room optically seem higher. The natural linen-look of fabric Brasilia matches well with light wood and other untreated wood varieties. With its warm minimalistic touch, it beautifully harmonies with the architecture which surrounds it.