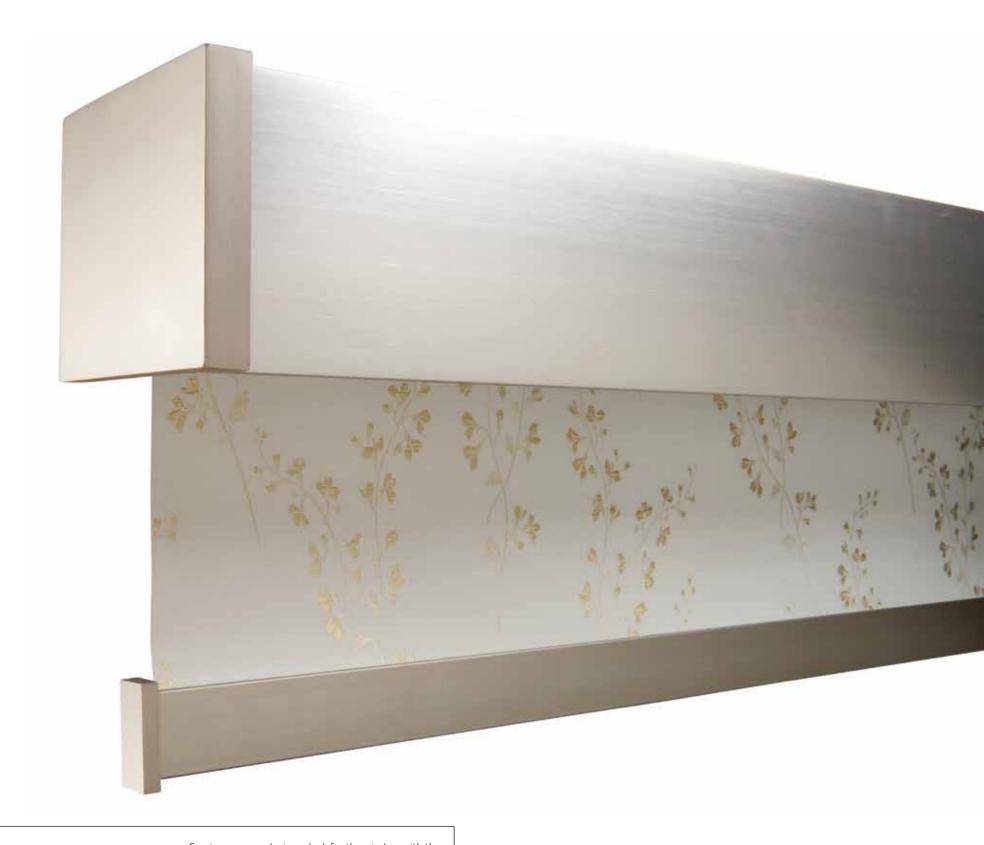

### ULTIMATE SYSTEM

DESIGNER OPTION ULTIMATE NATURAL ALUMINIUM

Our broad product range for panel blinds includes a wide variation of fabrics that perfectly combine with our range of panel blind systems. The Ultimate system owes its true design look and feel to the use of exclusive materials as well as its modern design. The modular system is available in three exclusive finishes: natural aluminum, chrome and matt brushed stainless steel. All Coulisse systems are available with automation.