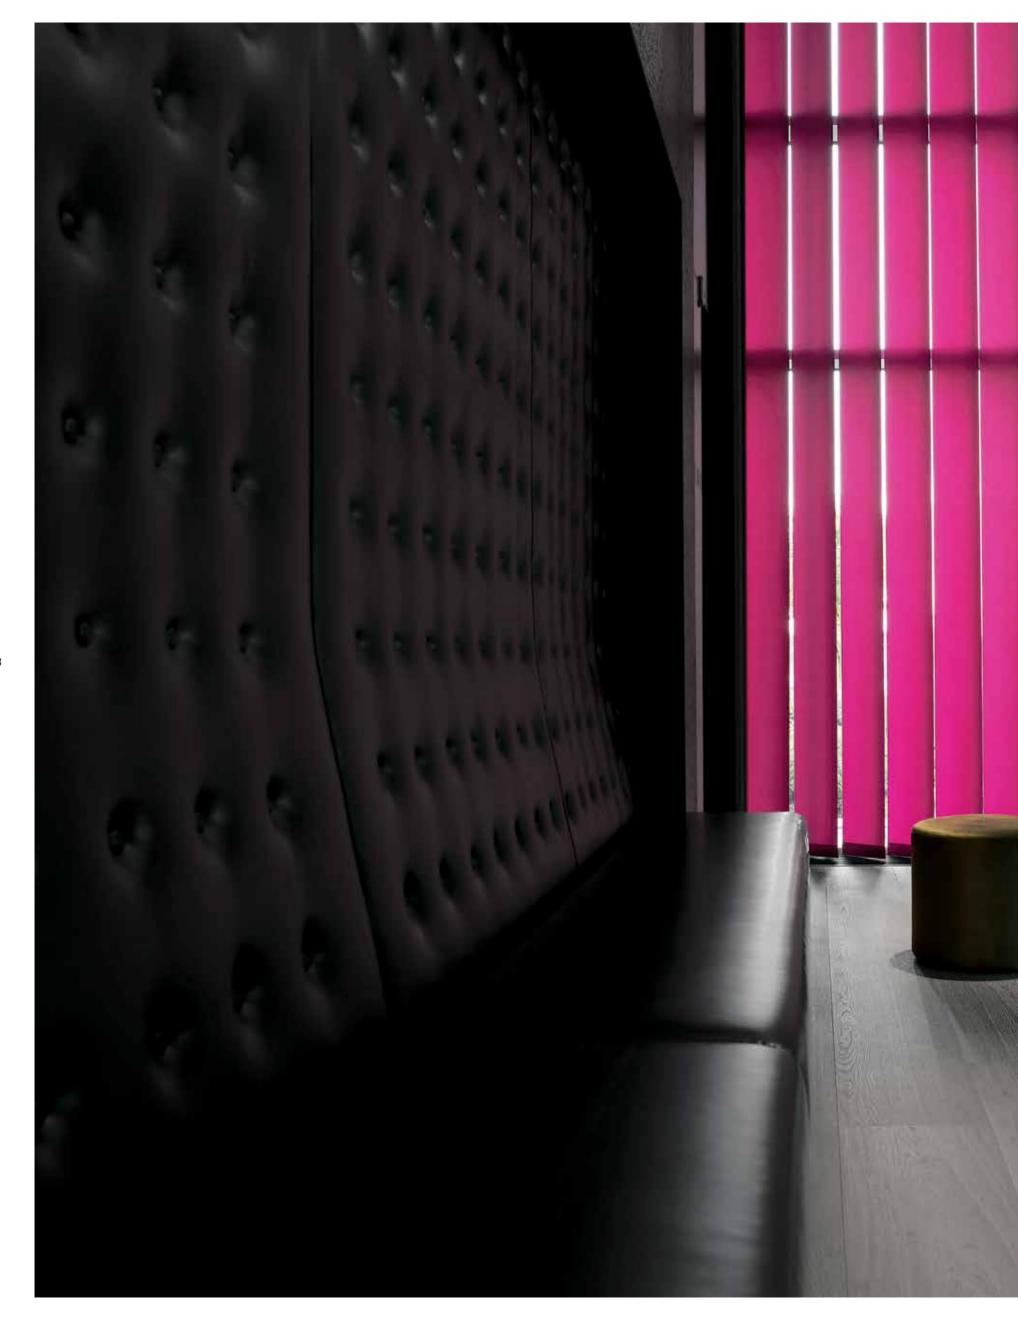

Our plain collection for vertical blinds offers different fabric qualities, each available in a huge color palette that ranges from timeless, natural colors to expressive and daring hues. The use of powerful colors in the interior will make the space look lively. Discover the amazing trend colors in plain collections Berlin, München and Paris (Trevira CS) and create an individual statement on the window.

Vertical blinds are perfect for controlling daylight and privacy; a must in today's office for a comfortable meeting. The length and rhythmic repeats of the verticals make the room optically seem higher. The natural linen-look of fabric Brasilia matches well with light wood and other untreated wood varieties. With its warm minimalistic touch, it beautifully harmonies with the architecture which surrounds it.