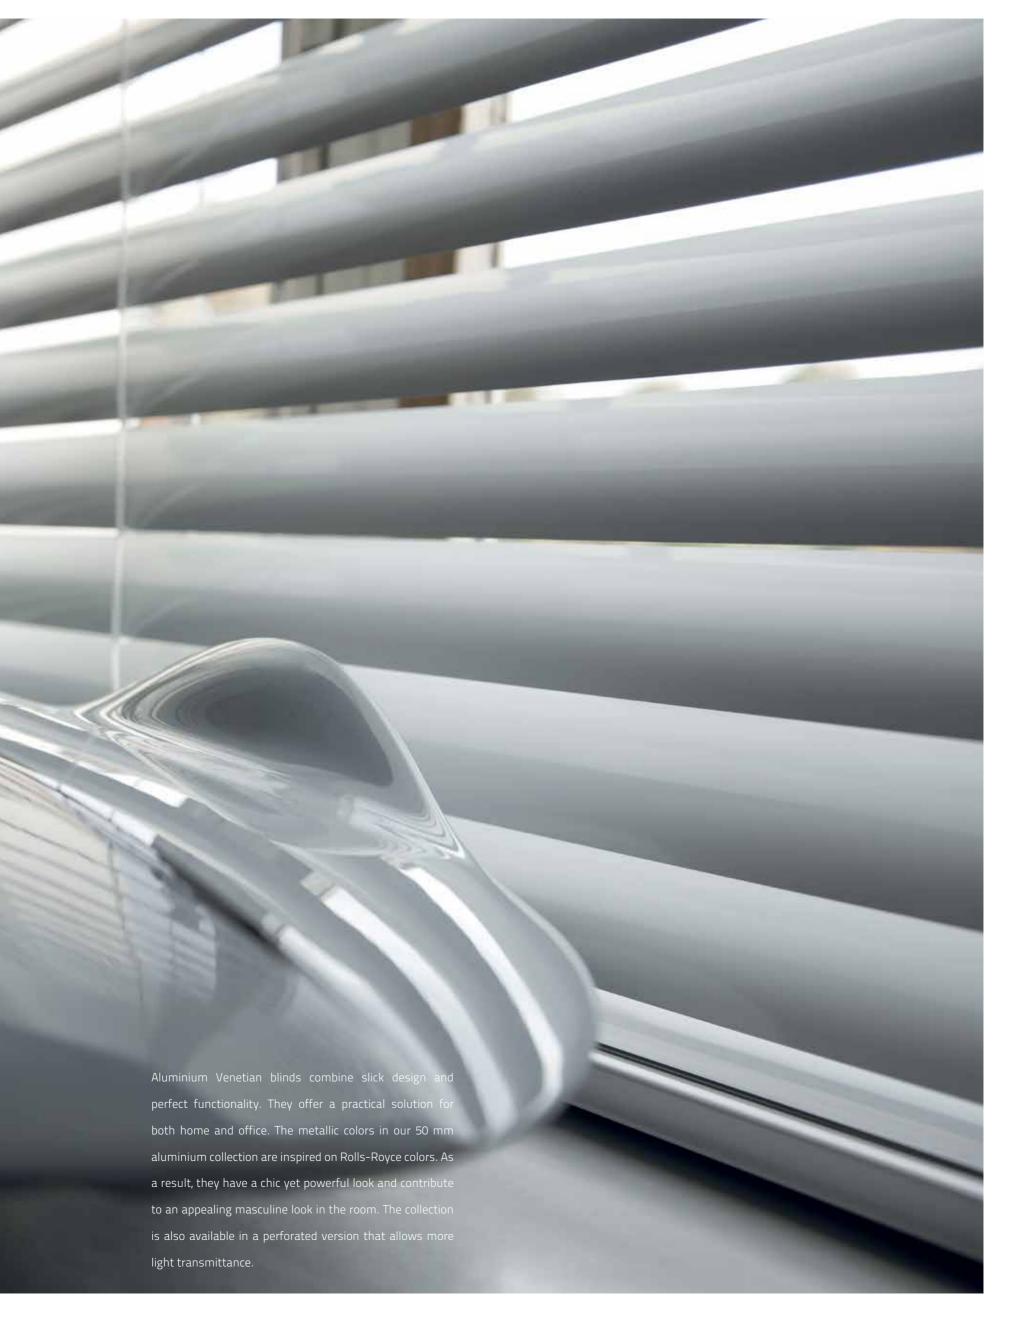

### METAL SYSTEM

DESIGNER OPTION
METAL SYSTEM

Our Absolute 2.0 roller blind system offers the perfect solution for any window situation. Its modular set-up allows for the efficient creation of endless system configurations, from basic to full-option motorized systems and even designer look systems. The components of this revolutionary roller blind system are available in six different metal colors, which allows for creating a total look on the window.