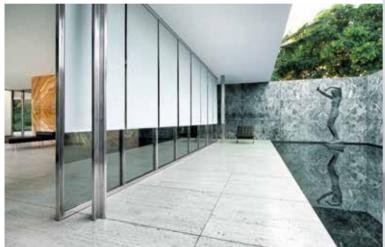

Christiaan Roetgering

Zaha Hadid Architect

RF-MUN-FR-BO-5160 SHELL - 200 / 300 CM