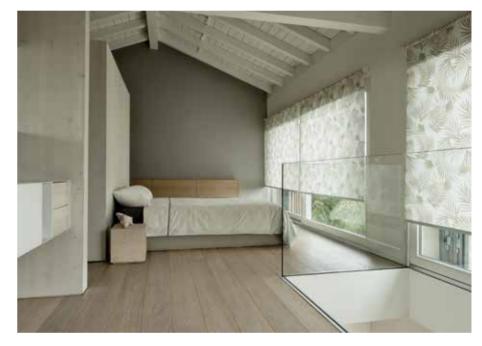

## NATURAL STILLNESS

Feel surrounded by nature with the roller blind fabrics from the Herbarium collection. The fabrics bring a feeling of minimalism and peace into the interior. The collection is inspired by hand-painted designs, drawings and prints from botanic archives, and includes plain fabrics in a variety of weaving textures. From delicate fabrics with a wool or cotton-look that creates a timeless atmosphere to fabrics with a looser

yarn for a modern look and tactile feeling. The floral hand-painted designs of the printed fabrics show large leaves and subtle flowers. They are printed on plain fabrics in natural color tones that underline their natural look. Subtle hints of soft blue refer to the ocean and bring a touch of mild freshness. The pasty colors absorb sound and aggression and create balance and decorative appeal.