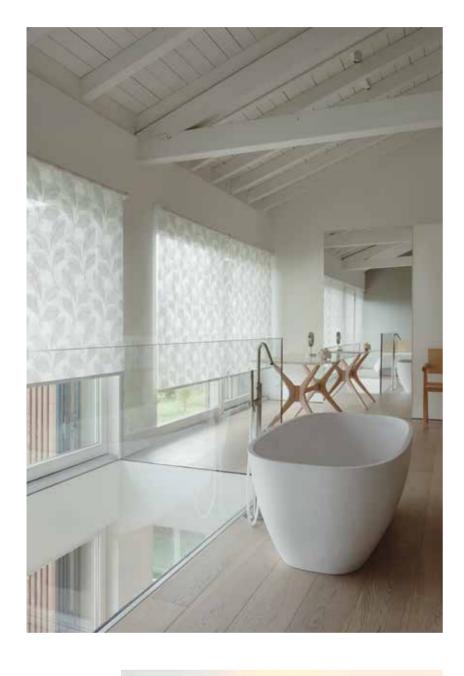

## DELICATE PASTELS

Create a place of serenity with the delicate roller blind fabrics in this collection. They create a feeling of softness and friendliness in the interior. The collection offers inviting white fabrics with floral and botanic prints worked out in a variety of delicate pastels. The exclusive jacquards show floral or subtle animal textures and embody true luxury, while the plain fabrics in the range represent timeless elegance with

their elegant weaving textures and soft colors. Eye catchers in the collection are jacquard-woven fabrics in soft color tones with a water-color-look. The soft color palette used for this dreamy collection mainly includes warm whites and subtle hints of color. They allow for creating a timeless and balanced atmosphere. The delicate pastel color tones in the collection offer an inviting, serene look that will never go out of style.