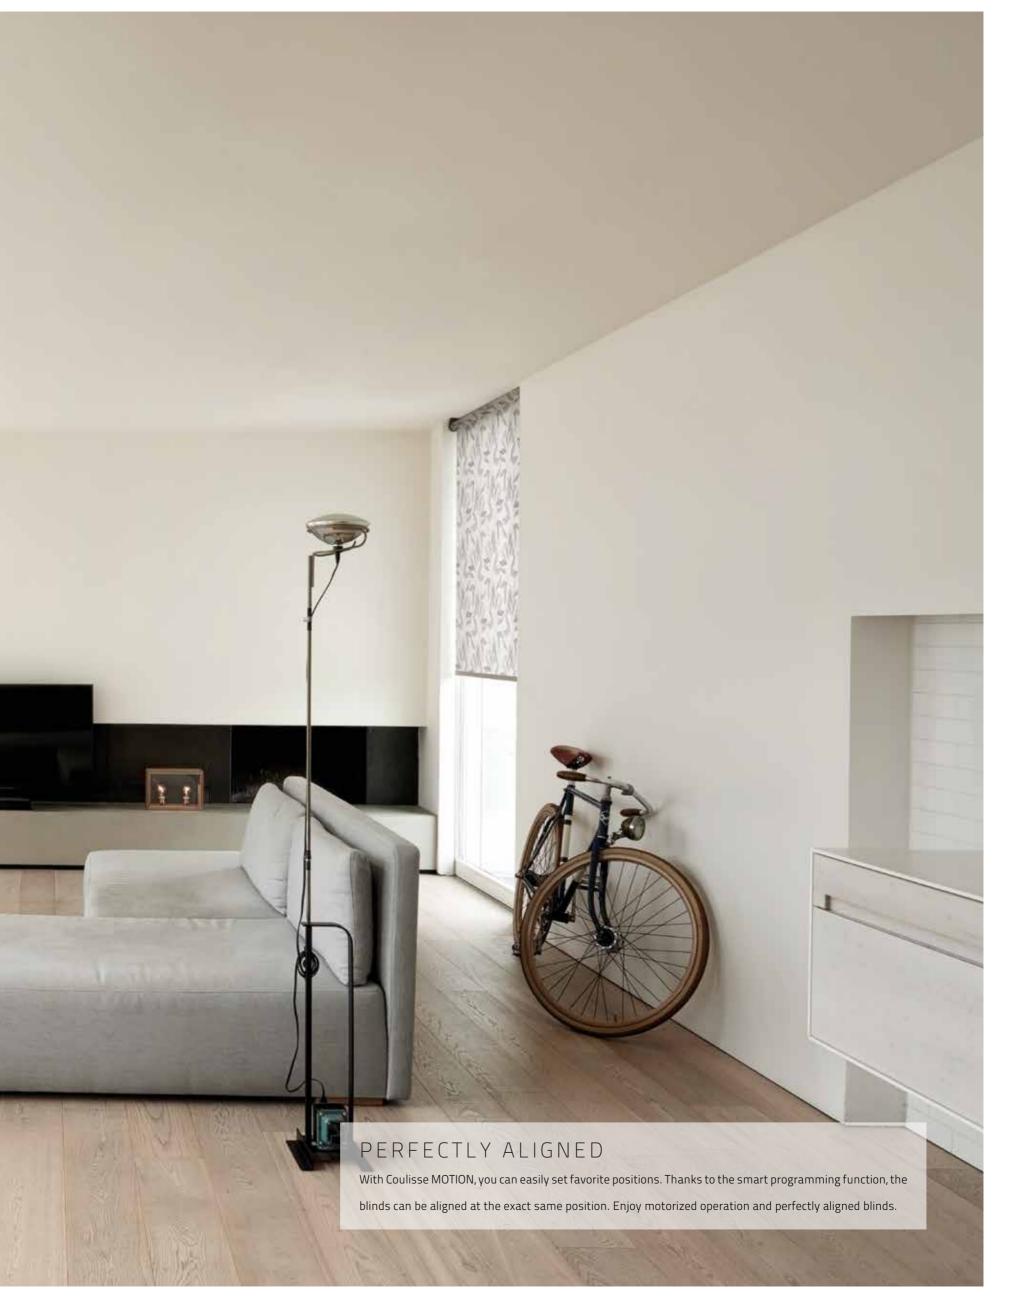

pired by hand-painted designs, drawings and prints from botanic archives, and includes plain fabrics in a variety of weaving textures. From delicate fabrics with a wool or cotton-look that creates a timeless atmosphere to fabrics with a looser

yarn for a modern look and tactile feeling. The floral hand-painted designs of the printed fabrics show large leaves and subtle flowers. They are printed on plain fabrics in natural color tones that underline their natural look. Subtle hints of soft blue refer to the ocean and bring a touch of mild freshness. The pasty colors absorb sound and aggression and create balance and decorative appeal.



52









With endcaps, bottom bar and operating chain in powerful stainless steel, the blind gets a stylish designer look with a contemporary feel.





## LIVE IN MOTION