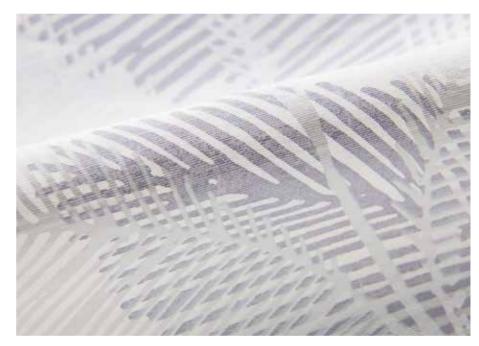

## DELICATE PASTELS

Create a place of serenity with the delicate roller blind fabrics in this collection. They create a feeling of softness and friendliness in the interior. The collection offers inviting white fabrics with floral and botanic prints worked out in a variety of delicate pastels. The exclusive jacquards show floral or subtle animal textures and embody true luxury, while the plain fabrics in the range represent timeless elegance with

their elegant weaving textures and soft colors. Eye catchers in the collection are jacquard-woven fabrics in soft color tones with a water-color-look. The soft color palette used for this dreamy collection mainly includes warm whites and subtle hints of color. They allow for creating a timeless and balanced atmosphere. The delicate pastel color tones in the collection offer an inviting, serene look that will never go out of style.