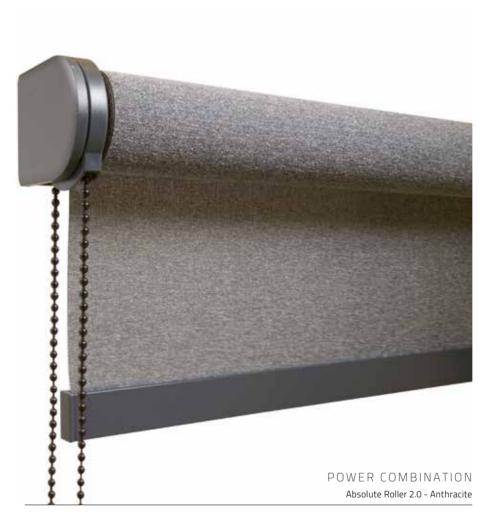

coulisse.com

With the stainless steel Ultimate headrail from our Absolute Roller 2.0 system, the blind becomes a true design accessory for the interior.

For creating our collections, we are inspired by art, nature, fashion, architecture and design from all over the world. As a result, our collection offers endless stylish possibilities for any desired style or ambiance.

41

This anthracite system is a perfect match with powerful wool-look fabric Winchester. The combination is modern and masculine yet offers body and warmth.

The soft color tones and natural flower designs of the roller blind fabrics in this botanic collection underline the beautiful silence of nature.