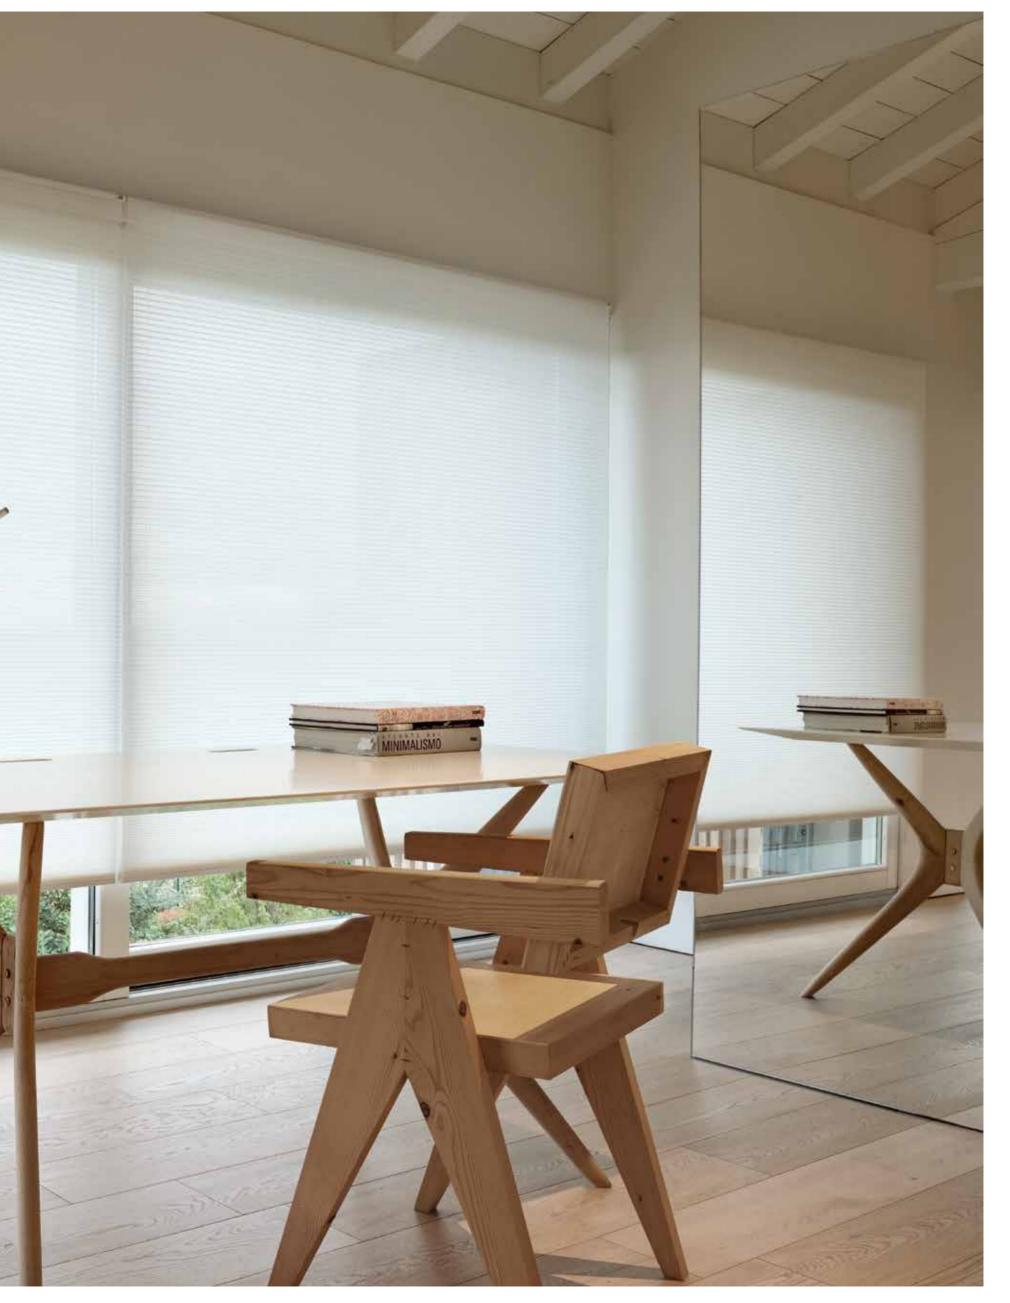

## CRAFTED COUTURE

The passion and care for handcrafts is expressed in roller blind collection Craft which is a dialogue between antiqued and luxury materials. The fabrics have an authentic atmosphere and bring us back to the nature of things. The botanic patterns are inspired by nature and printed on high-quality fabric. The plain linen-type fabrics as well as textured

paper fabrics create a sense of purity that brings an authentic feel and warm elegance to the interior. The fabrics are worked out in timeless warm color tones that vary from clean white and elegant taupe to deep brown. The natural designs, textures and colors make the fabrics in this collection perfect for classic as well as modern interiors.