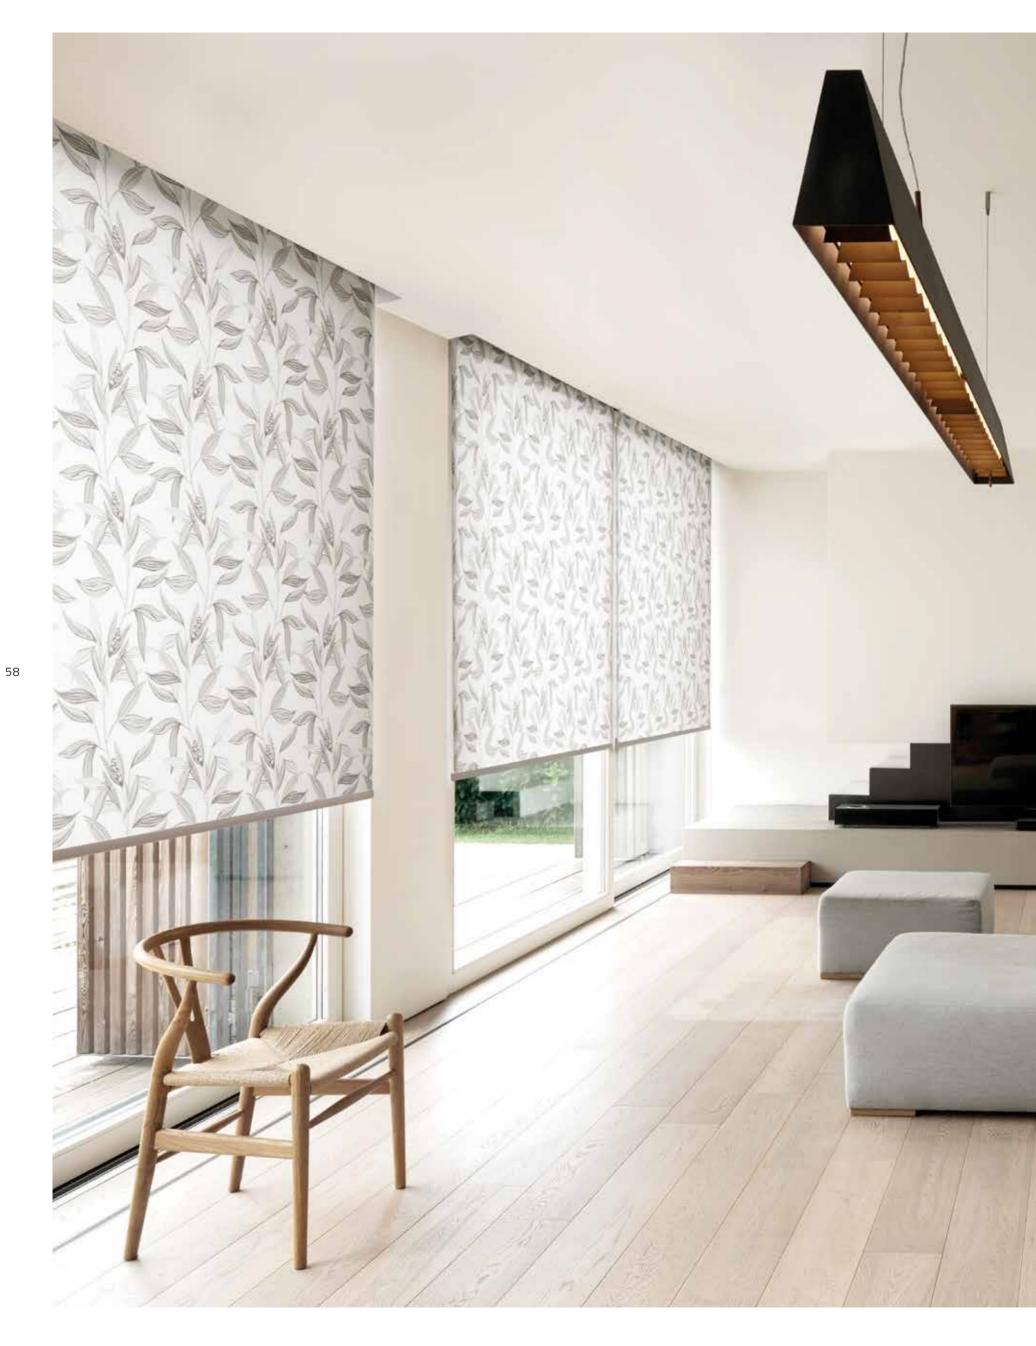

## NATURAL STILLNESS

Feel surrounded by nature with the roller blind fabrics from the Herbarium collection. The fabrics bring a feeling of minimalism and peace into the interior. The collection is inspired by hand-painted designs, drawings and prints from botanic archives, and includes plain fabrics in a variety of weaving textures. From delicate fabrics with a wool or cotton-look that creates a timeless atmosphere to fabrics with a looser

yarn for a modern look and tactile feeling. The floral hand-painted designs of the printed fabrics show large leaves and subtle flowers. They are printed on plain fabrics in natural color tones that underline their natural look. Subtle hints of soft blue refer to the ocean and bring a touch of mild freshness. The pasty colors absorb sound and aggression and create balance and decorative appeal.