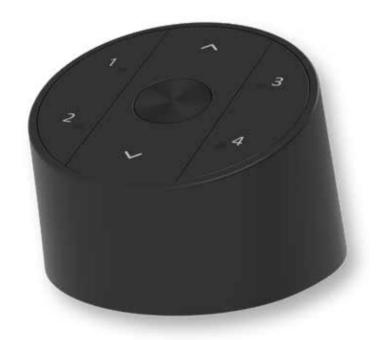

designs, drawings and prints from botanic archives, and includes plain fabrics in a variety of weaving textures. From delicate fabrics with a wool or cotton-look that creates a timeless atmosphere to fabrics with a looser

yarn for a modern look and tactile feeling. The floral hand-painted designs of the printed fabrics show large leaves and subtle flowers. They are printed on plain fabrics in natural color tones that underline their natural look. Subtle hints of soft blue refer to the ocean and bring a touch of mild freshness. The pasty colors absorb sound and aggression and create balance and decorative appeal.



52









With endcaps, bottom bar and operating chain in powerful stainless steel, the blind gets a stylish designer look with a contemporary feel.





## LIVE IN MOTION