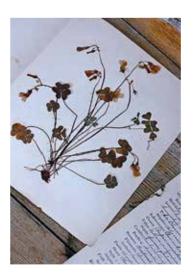

#### HERBARIUM

nature's legacy 48-59

## NATURAL STILLNESS

Feel surrounded by nature with the roller blind fabrics from the Herbarium collection. The fabrics bring a feeling of minimalism and peace into the interior. The collection is inspired by hand-painted designs, drawings and prints from botanic archives, and includes plain fabrics in a variety of weaving textures. From delicate fabrics with a wool or cotton-look that creates a timeless atmosphere to fabrics with a looser

yarn for a modern look and tactile feeling. The floral hand-painted designs of the printed fabrics show large leaves and subtle flowers. They are printed on plain fabrics in natural color tones that underline their natural look. Subtle hints of soft blue refer to the ocean and bring a touch of mild freshness. The pasty colors absorb sound and aggression and create balance and decorative appeal.