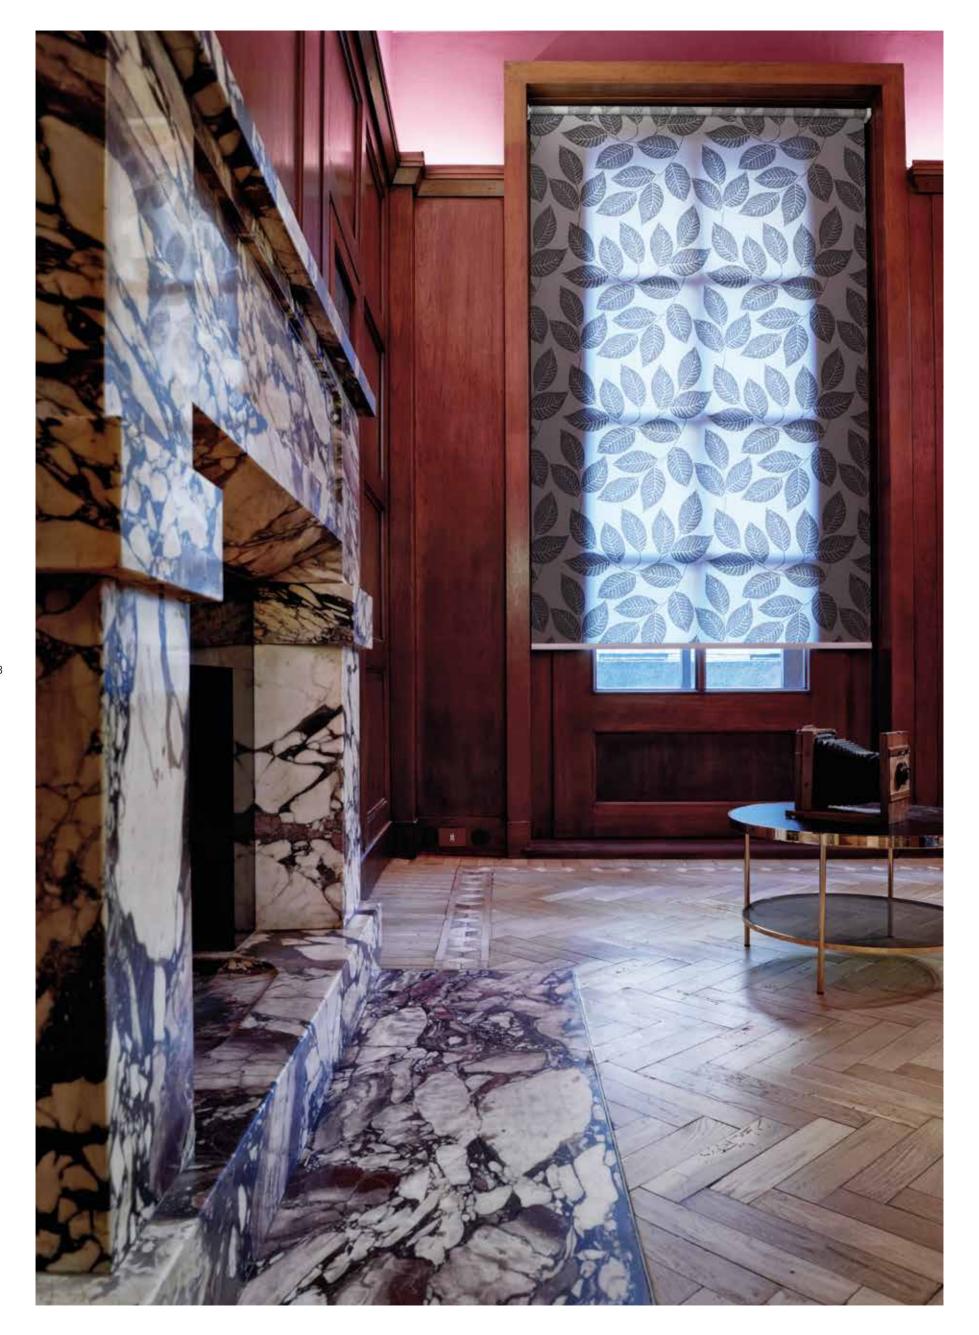

## NATURAL STILLNESS

Feel surrounded by nature with the roller blind fabrics from the Herbarium collection. The fabrics bring a feeling of minimalism and peace into the interior. The collection is inspired by hand-painted designs, drawings and prints from botanic archives, and includes plain fabrics in a variety of weaving textures. From delicate fabrics with a wool or cotton-look that creates a timeless atmosphere to fabrics with a looser

yarn for a modern look and tactile feeling. The floral hand-painted designs of the printed fabrics show large leaves and subtle flowers. They are printed on plain fabrics in natural color tones that underline their natural look. Subtle hints of soft blue refer to the ocean and bring a touch of mild freshness. The pasty colors absorb sound and aggression and create balance and decorative appeal.