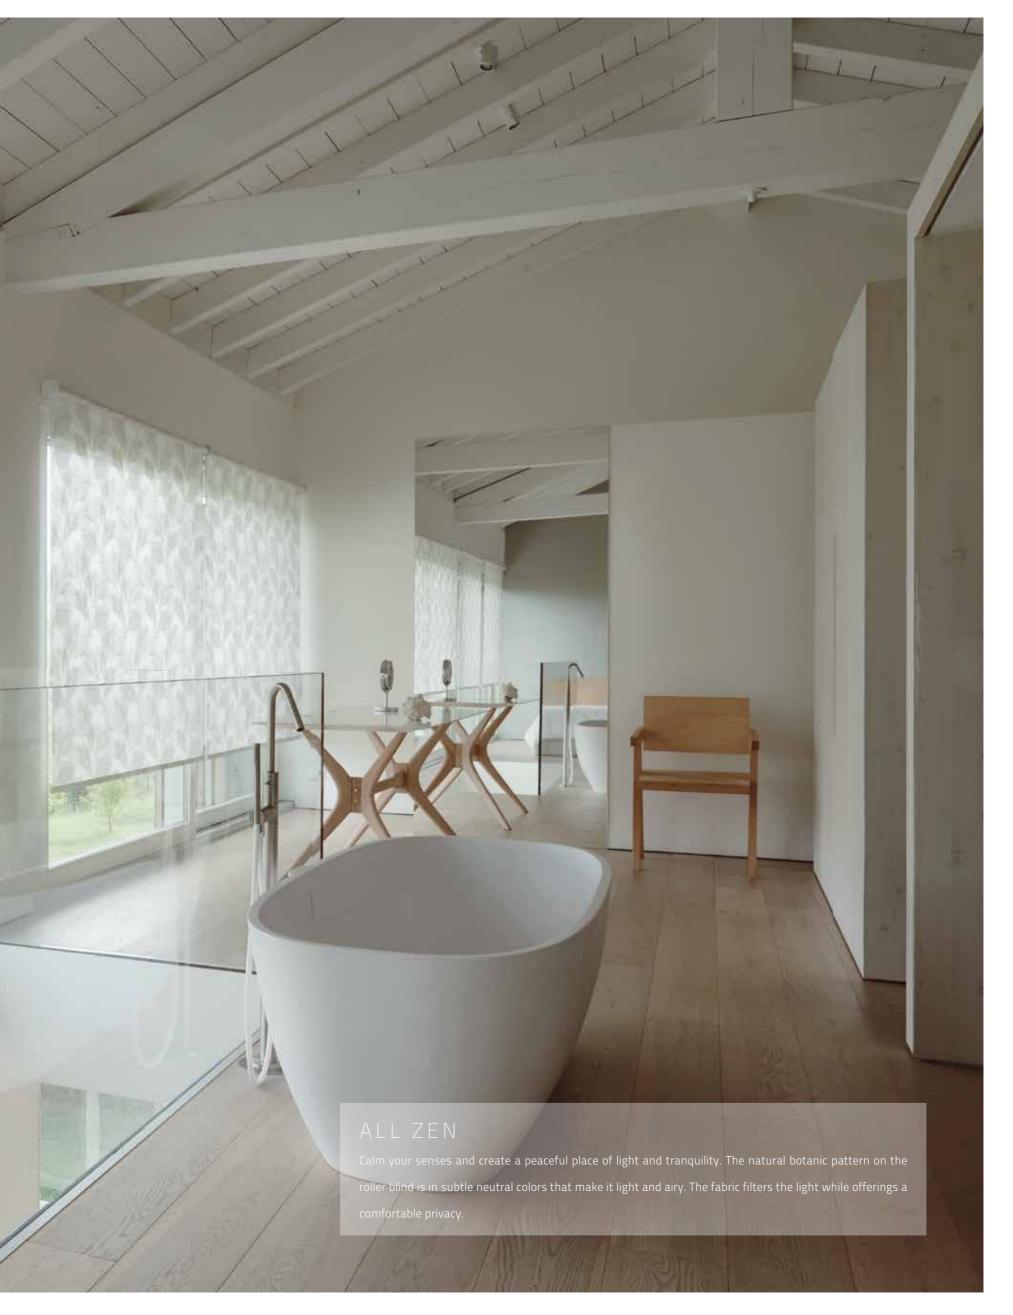

#### HERBARIUM

nature's legacy 48-59

## NATURAL STILLNESS

Feel surrounded by nature with the roller blind fabrics from the Herbarium collection. The fabrics bring a feeling of minimalism and peace into the interior. The collection is inspired by hand-painted designs, drawings and prints from botanic archives, and includes plain fabrics in a variety of weaving textures. From delicate fabrics with a wool or cotton-look that creates a timeless atmosphere to fabrics with a looser

yarn for a modern look and tactile feeling. The floral hand-painted designs of the printed fabrics show large leaves and subtle flowers. They are printed on plain fabrics in natural color tones that underline their natural look. Subtle hints of soft blue refer to the ocean and bring a touch of mild freshness. The pasty colors absorb sound and aggression and create balance and decorative appeal.