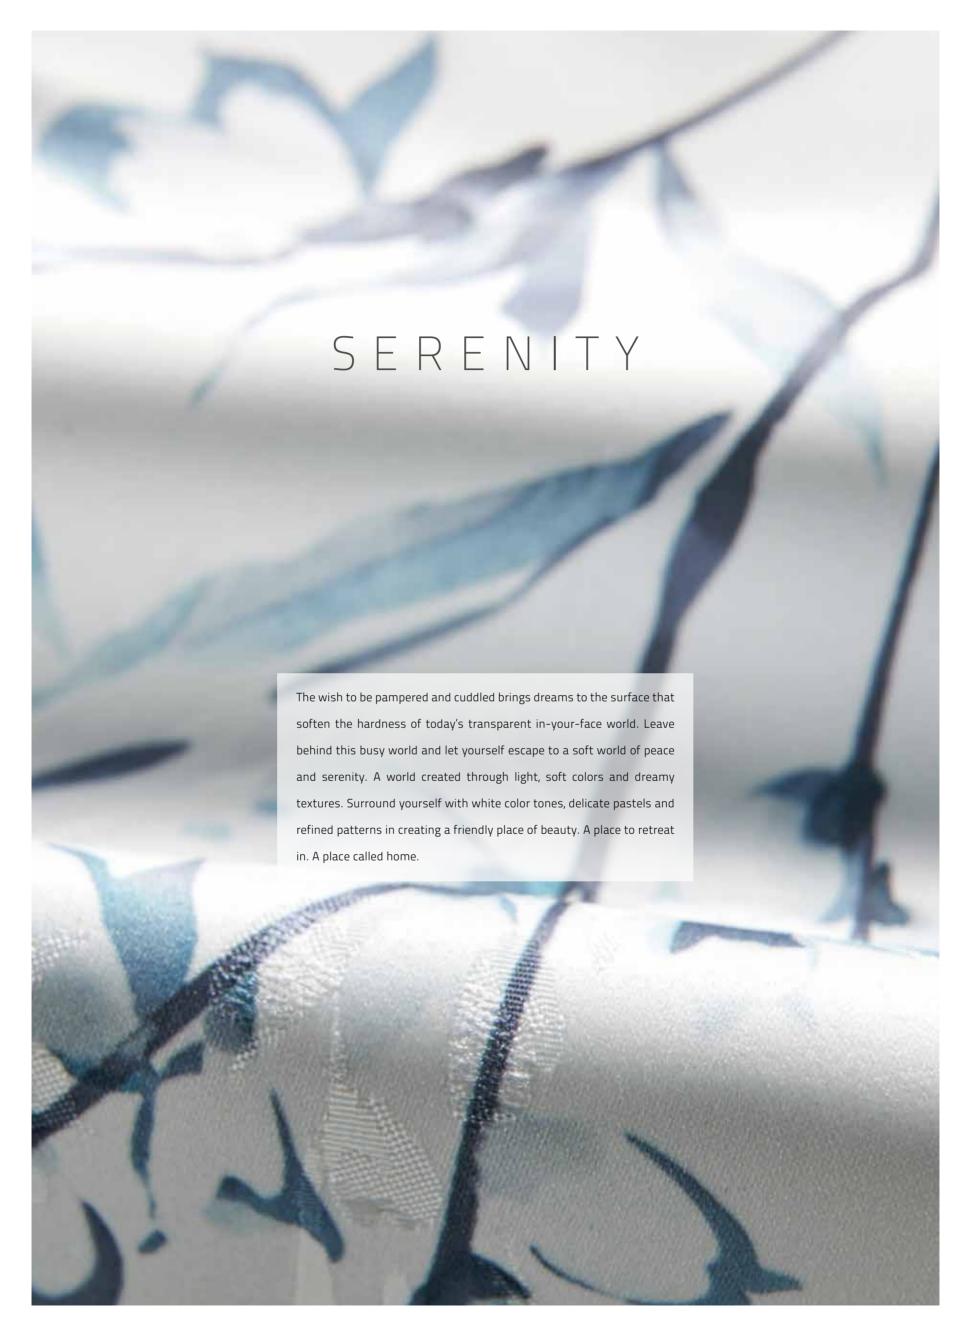

#### SERENITY

soft pastels 38-47

## DELICATE PASTELS

Create a place of serenity with the delicate roller blind fabrics in this collection. They create a feeling of softness and friendliness in the interior. The collection offers inviting white fabrics with floral and botanic prints worked out in a variety of delicate pastels. The exclusive jacquards show floral or subtle animal textures and embody true luxury, while the plain fabrics in the range represent timeless elegance with

their elegant weaving textures and soft colors. Eye catchers in the collection are jacquard-woven fabrics in soft color tones with a water-color-look. The soft color palette used for this dreamy collection mainly includes warm whites and subtle hints of color. They allow for creating a timeless and balanced atmosphere. The delicate pastel color tones in the collection offer an inviting, serene look that will never go out of style.