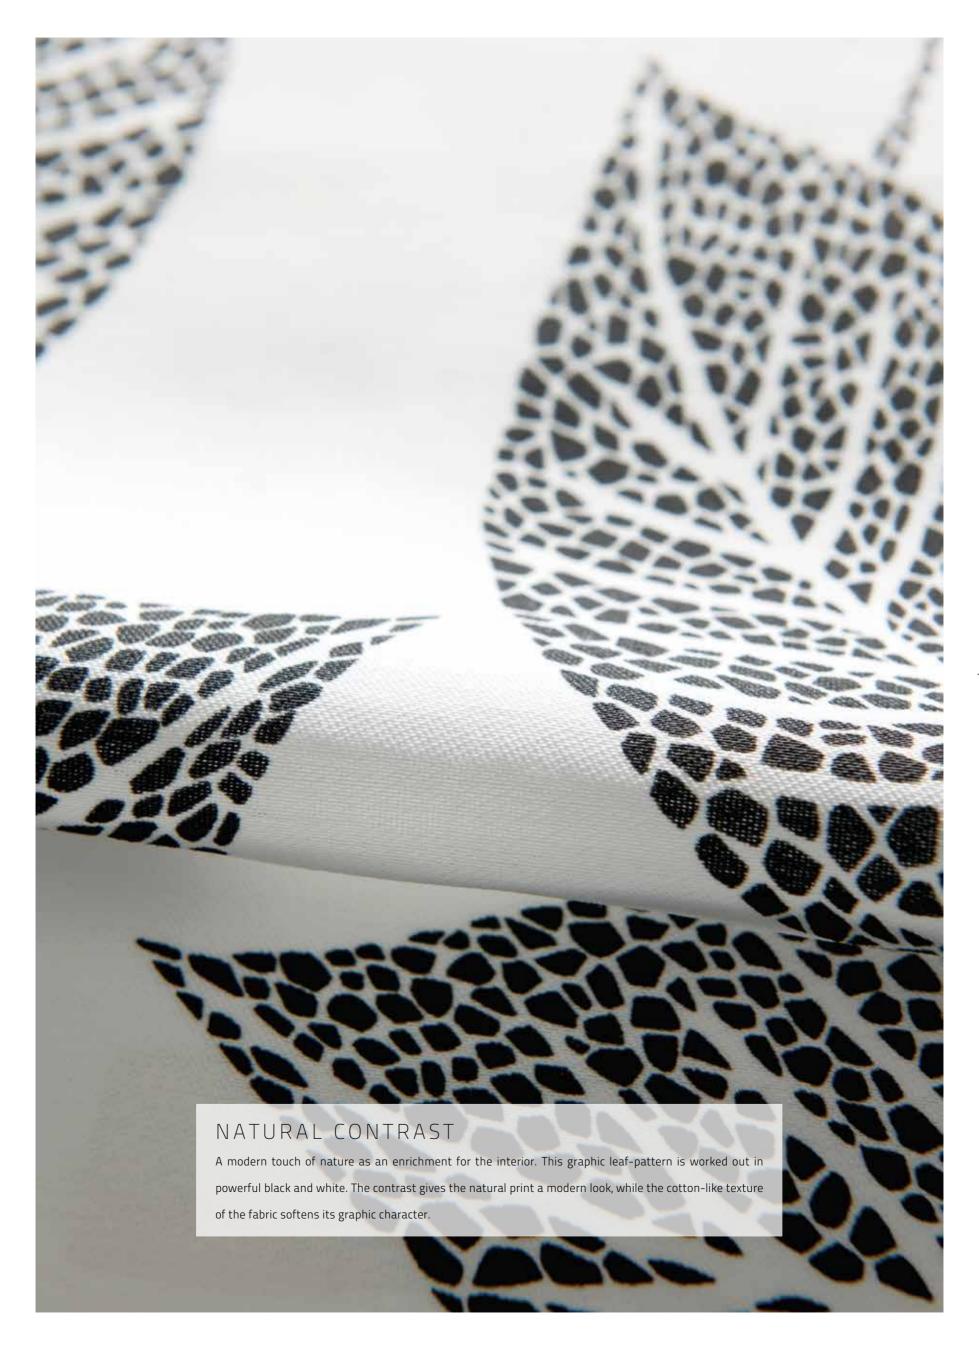

## NATURAL STILLNESS

Feel surrounded by nature with the roller blind fabrics from the Herbarium collection. The fabrics bring a feeling of minimalism and peace into the interior. The collection is inspired by hand-painted designs, drawings and prints from botanic archives, and includes plain fabrics in a variety of weaving textures. From delicate fabrics with a wool or cotton-look that creates a timeless atmosphere to fabrics with a looser

yarn for a modern look and tactile feeling. The floral hand-painted designs of the printed fabrics show large leaves and subtle flowers. They are printed on plain fabrics in natural color tones that underline their natural look. Subtle hints of soft blue refer to the ocean and bring a touch of mild freshness. The pasty colors absorb sound and aggression and create balance and decorative appeal.