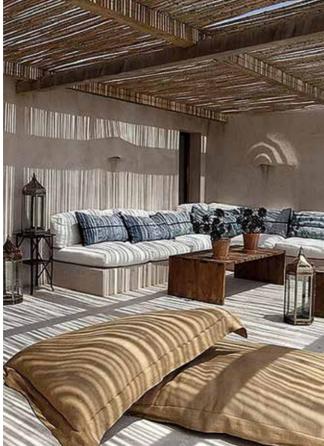

# campaign 2018

Jasper Abels

With their natural designs, structures and colors, the roller blind fabrics in the Craft collection create a feeling of elegance and warmth in the interior.

## CRAFTED COUTURE

The passion and care for handcrafts is expressed in roller blind collection Craft which is a dialogue between antiqued and luxury materials. The fabrics have an authentic atmosphere and bring us back to the nature of things. The botanic patterns are inspired by nature and printed on high-quality fabric. The plain linen-type fabrics as well as textured

paper fabrics create a sense of purity that brings an authentic feel and warm elegance to the interior. The fabrics are worked out in timeless warm color tones that vary from clean white and elegant taupe to deep brown. The natural designs, textures and colors make the fabrics in this collection perfect for classic as well as modern interiors.