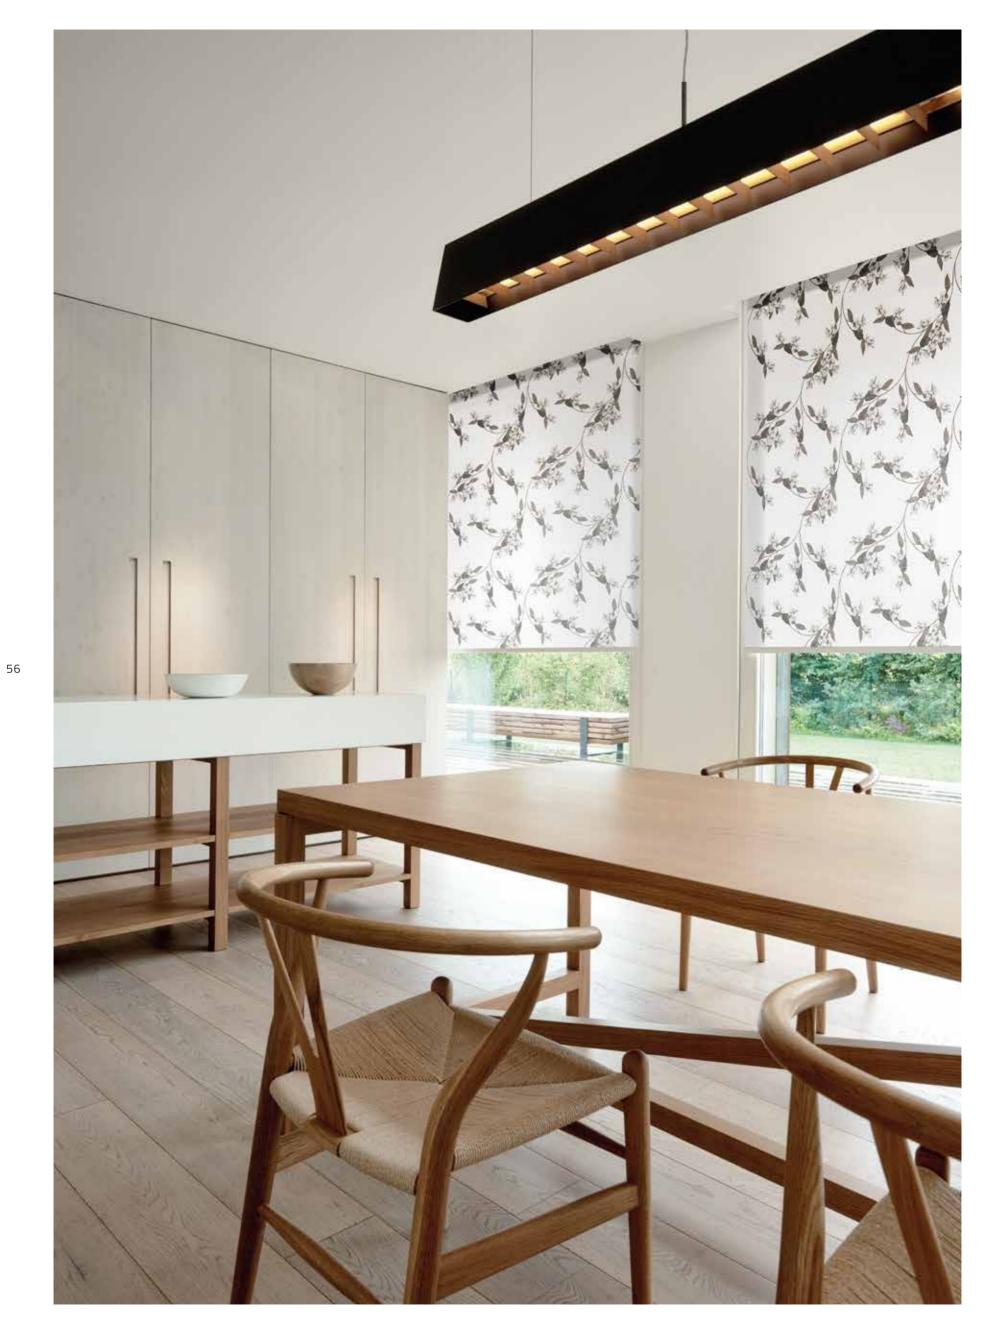

## NATURAL STILLNESS

Feel surrounded by nature with the roller blind fabrics from the Herbarium collection. The fabrics bring a feeling of minimalism and peace into the interior. The collection is inspired by hand-painted designs, drawings and prints from botanic archives, and includes plain fabrics in a variety of weaving textures. From delicate fabrics with a wool or cotton-look that creates a timeless atmosphere to fabrics with a looser

yarn for a modern look and tactile feeling. The floral hand-painted designs of the printed fabrics show large leaves and subtle flowers. They are printed on plain fabrics in natural color tones that underline their natural look. Subtle hints of soft blue refer to the ocean and bring a touch of mild freshness. The pasty colors absorb sound and aggression and create balance and decorative appeal.