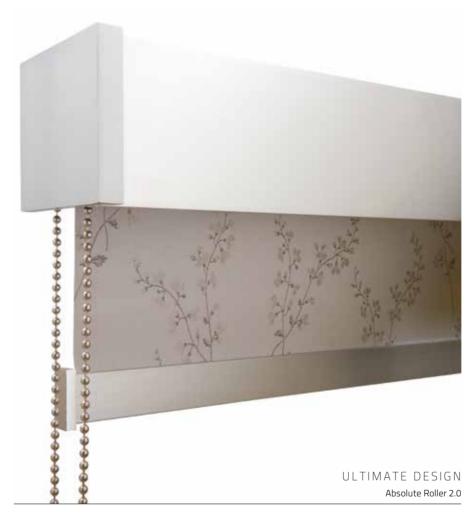

coulisse.com

With the stainless steel Ultimate headrail from our Absolute Roller 2.0 system, the blind becomes a true design accessory for the interior.

For creating our collections, we are inspired by art, nature, fashion, architecture and design from all over the world. As a result, our collection offers endless stylish possibilities for any desired style or ambiance.