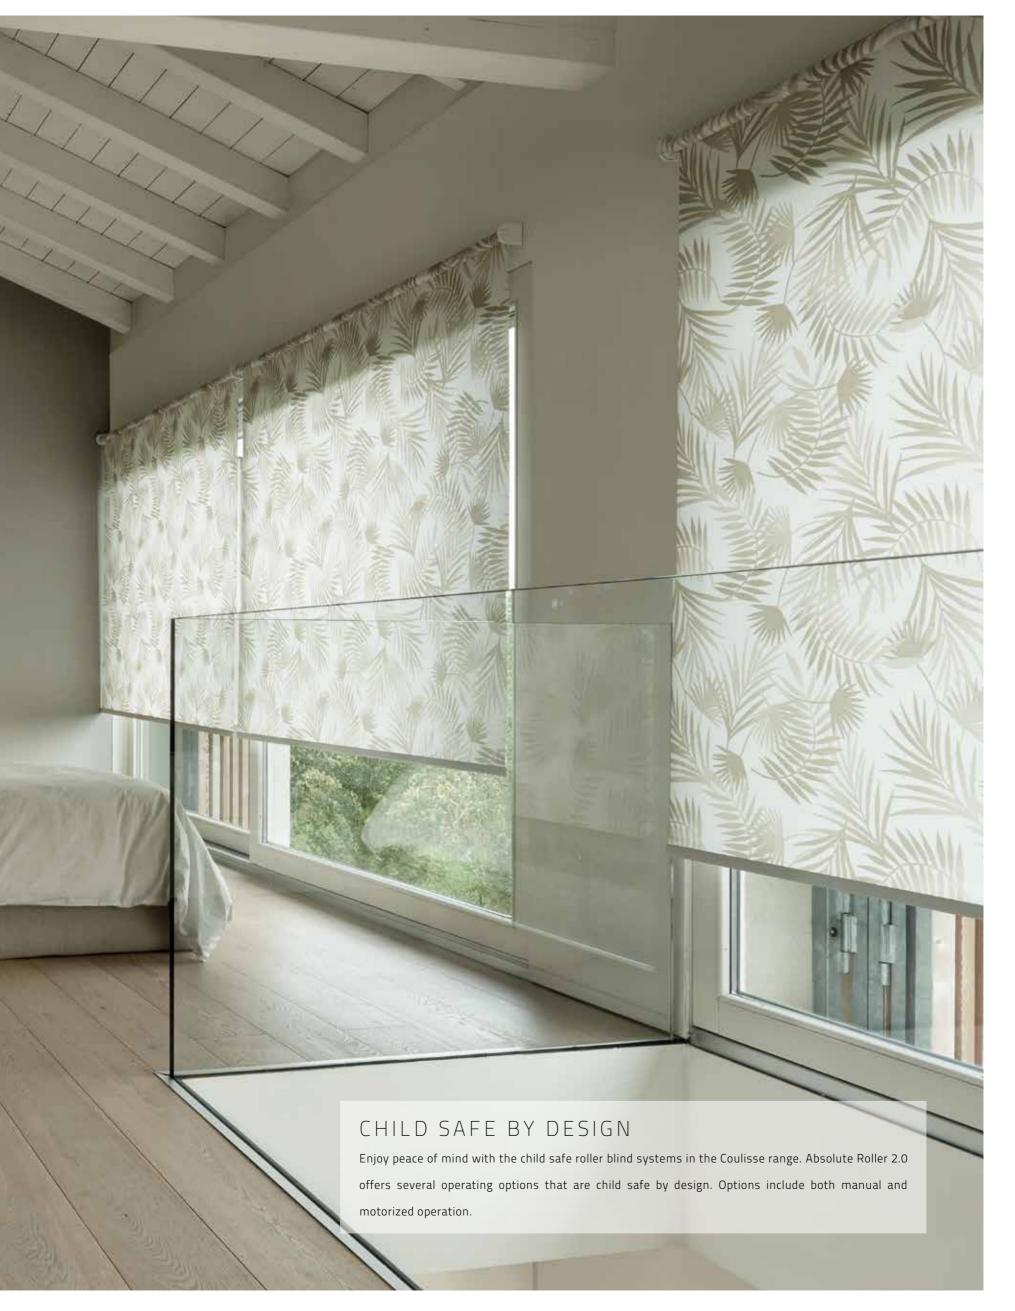

h the roller blind fabrics from the Herbarium collection. The fabrics bring a feeling of minimalism and peace into the interior. The collection is inspired by hand-painted designs, drawings and prints from botanic archives, and includes plain fabrics in a variety of weaving textures. From delicate fabrics with a wool or cotton-look that creates a timeless atmosphere to fabrics with a looser

yarn for a modern look and tactile feeling. The floral hand-painted designs of the printed fabrics show large leaves and subtle flowers. They are printed on plain fabrics in natural color tones that underline their natural look. Subtle hints of soft blue refer to the ocean and bring a touch of mild freshness. The pasty colors absorb sound and aggression and create balance and decorative appeal.



52









With endcaps, bottom bar and operating chain in powerful stainless steel, the blind gets a stylish designer look with a contemporary feel.





## LIVE IN MOTION