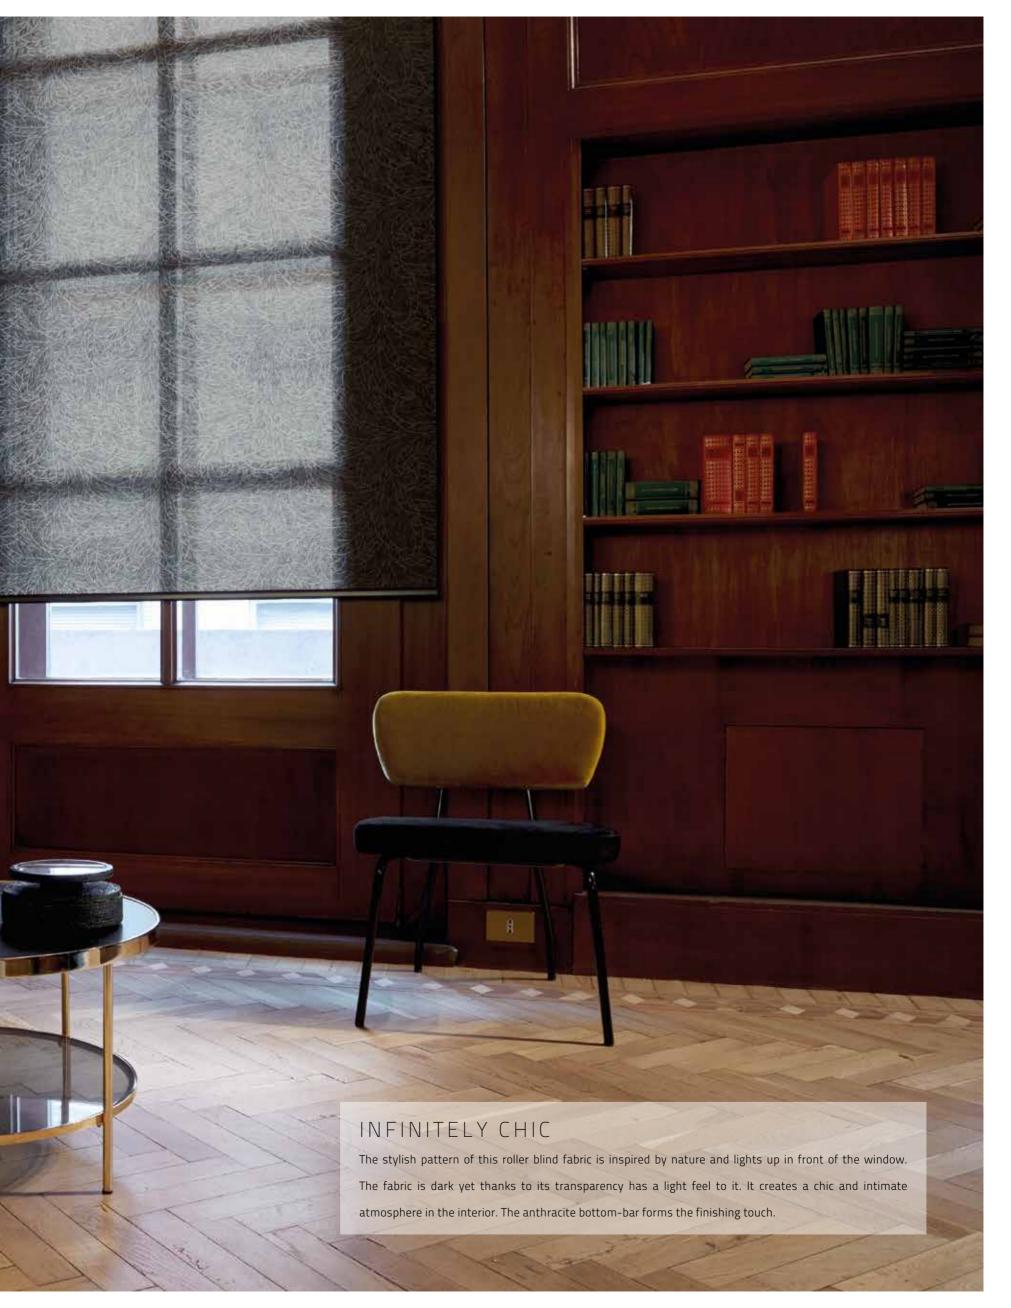

# campaign 2018

Jasper Abels

With their natural designs, structures and colors, the roller blind fabrics in the Craft collection create a feeling of elegance and warmth in the interior.

## CRAFTED COUTURE

The passion and care for handcrafts is expressed in roller blind collection Craft which is a dialogue between antiqued and luxury materials. The fabrics have an authentic atmosphere and bring us back to the nature of things. The botanic patterns are inspired by nature and printed on high-quality fabric. The plain linen-type fabrics as well as textured

paper fabrics create a sense of purity that brings an authentic feel and warm elegance to the interior. The fabrics are worked out in timeless warm color tones that vary from clean white and elegant taupe to deep brown. The natural designs, textures and colors make the fabrics in this collection perfect for classic as well as modern interiors.