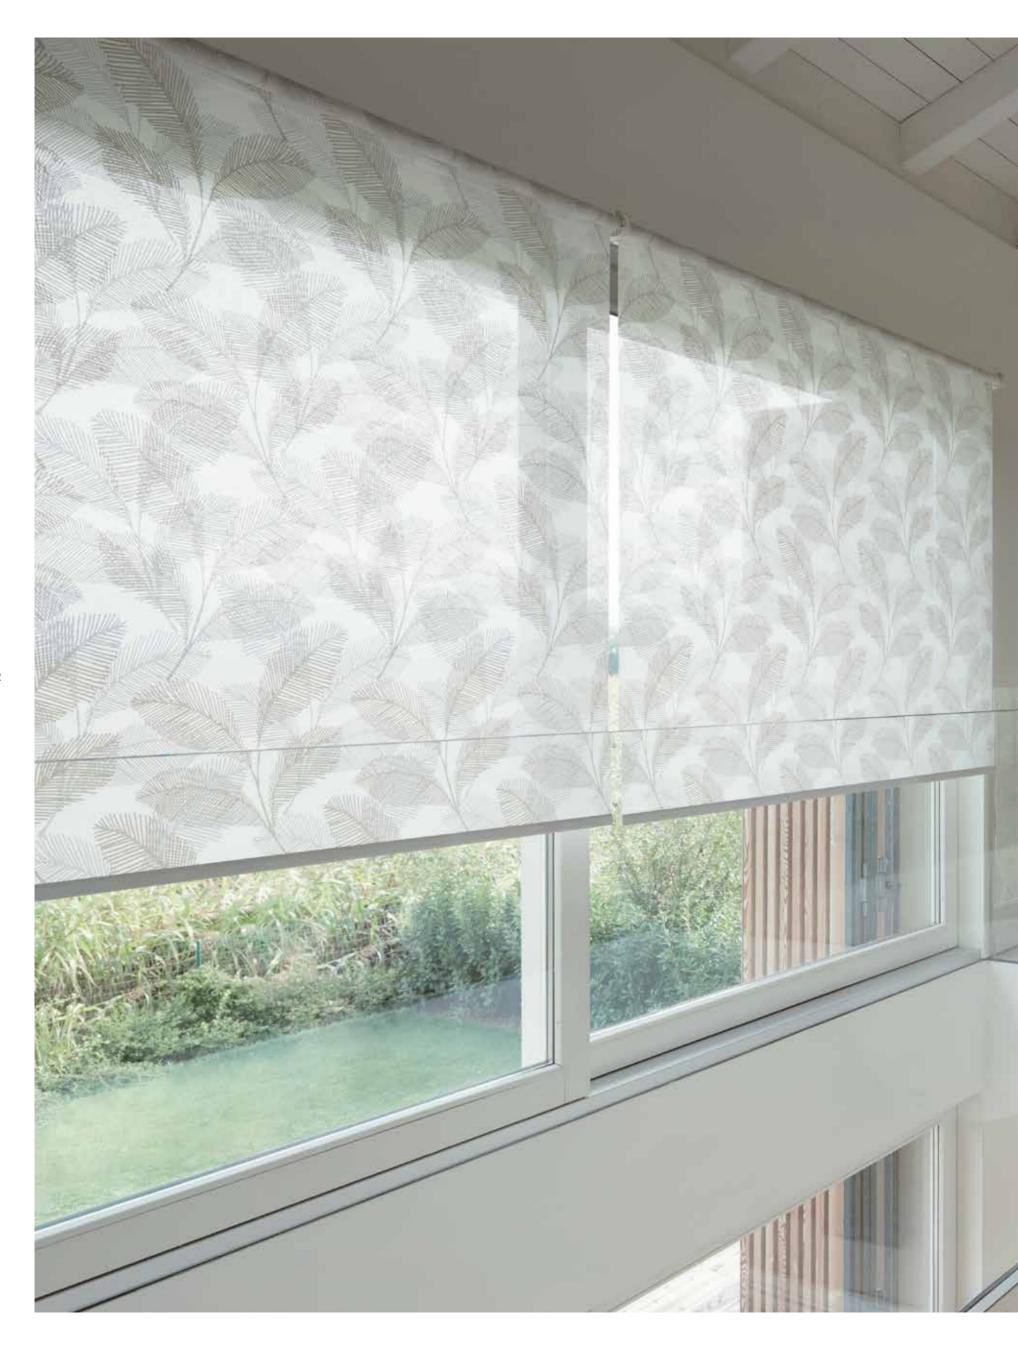

#### HERBARIUM

nature's legacy 48-59

## NATURAL STILLNESS

Feel surrounded by nature with the roller blind fabrics from the Herbarium collection. The fabrics bring a feeling of minimalism and peace into the interior. The collection is inspired by hand-painted designs, drawings and prints from botanic archives, and includes plain fabrics in a variety of weaving textures. From delicate fabrics with a wool or cotton-look that creates a timeless atmosphere to fabrics with a looser

yarn for a modern look and tactile feeling. The floral hand-painted designs of the printed fabrics show large leaves and subtle flowers. They are printed on plain fabrics in natural color tones that underline their natural look. Subtle hints of soft blue refer to the ocean and bring a touch of mild freshness. The pasty colors absorb sound and aggression and create balance and decorative appeal.