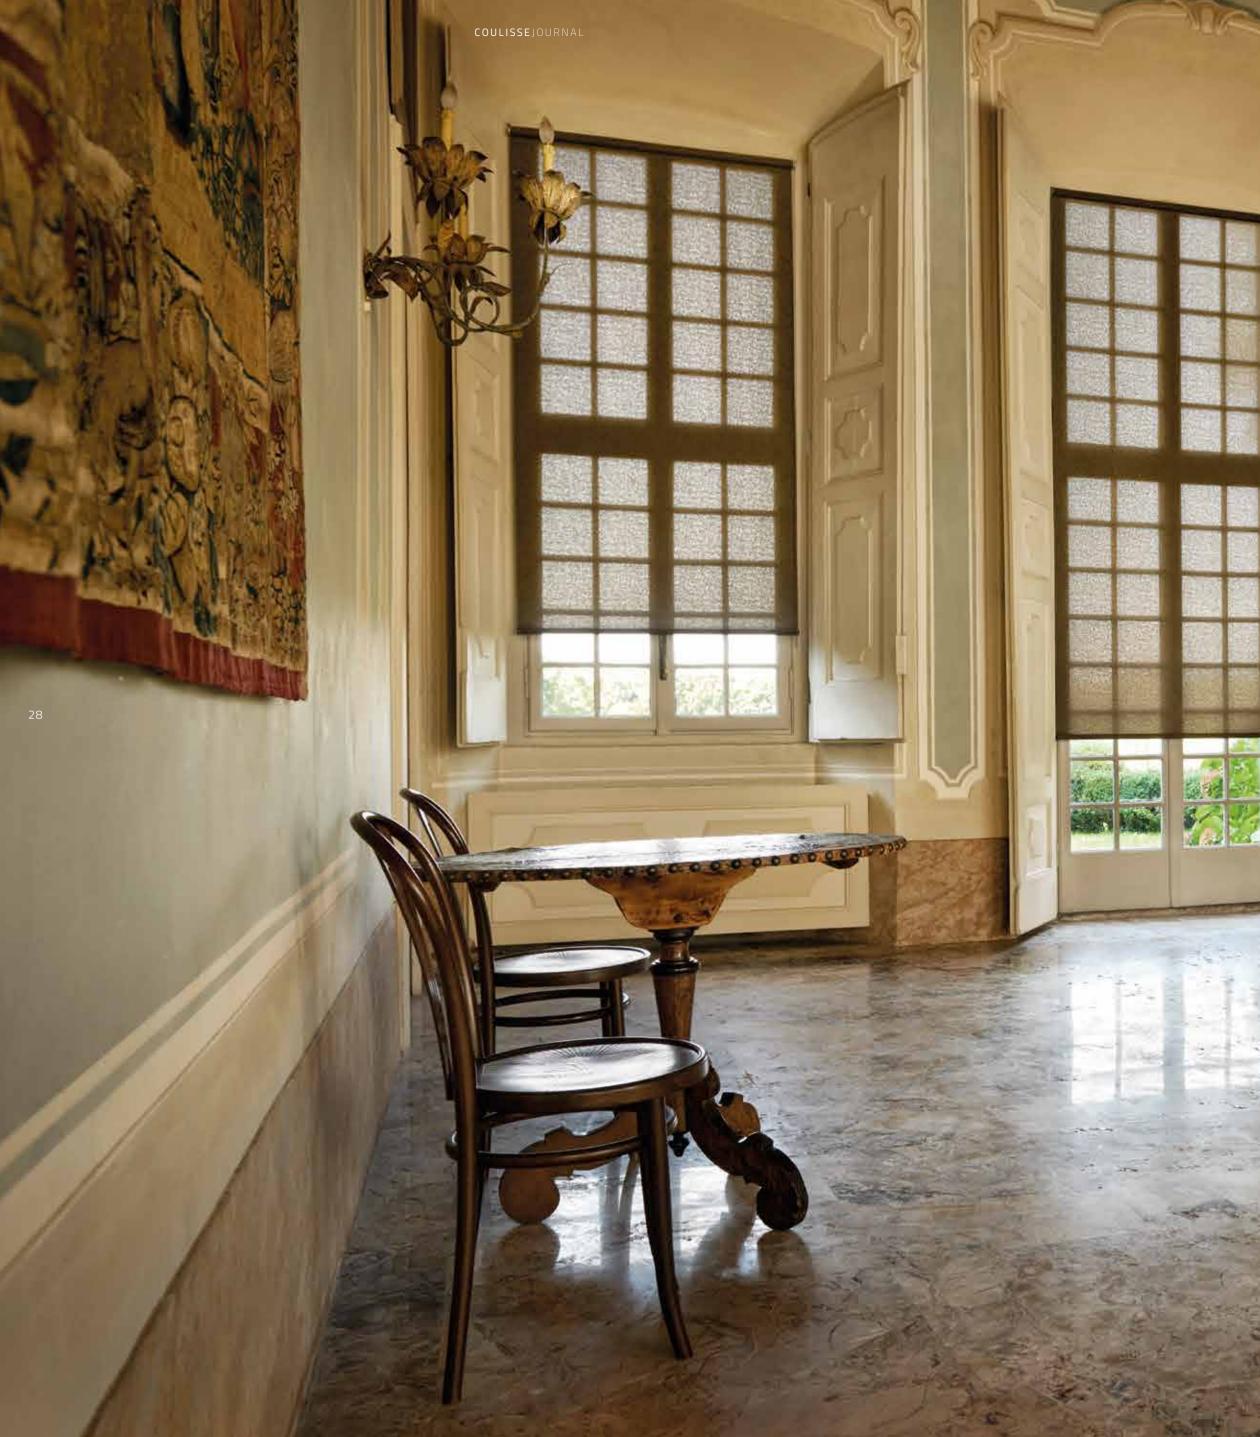

# PALAZZO

Old places, cities and cultures are an endless source of inspiration for a timeless, classical style we call Palazzo. By reinterpreting old elements, we give the look a contemporary touch without losing its original elegance and stylishness.

With its classic, decorative and rich feeling our Heritage roller blind collection perfectly suits this style. For creating the fabrics for this collection, which are partly also suitable for panel blinds, we sought inspiration in the exquisite colors, patterns and textures presented in the antique Italian textile books in our archives. We interpreted them anew and made them of the now, while safeguarding their classical charm and richness. Apart from refined floral motifs, the collection offers classic decorative and graphical patterns. We chose deep, classic colors, such as brown, dark red, gold and copper tones, and used metallic yarns in parts of the collection for a slightly dramatic effect. The jacquards have a luxurious, baroque feeling that instantly lifts the interior. The warm colors create a feeling of intimacy in the interior.