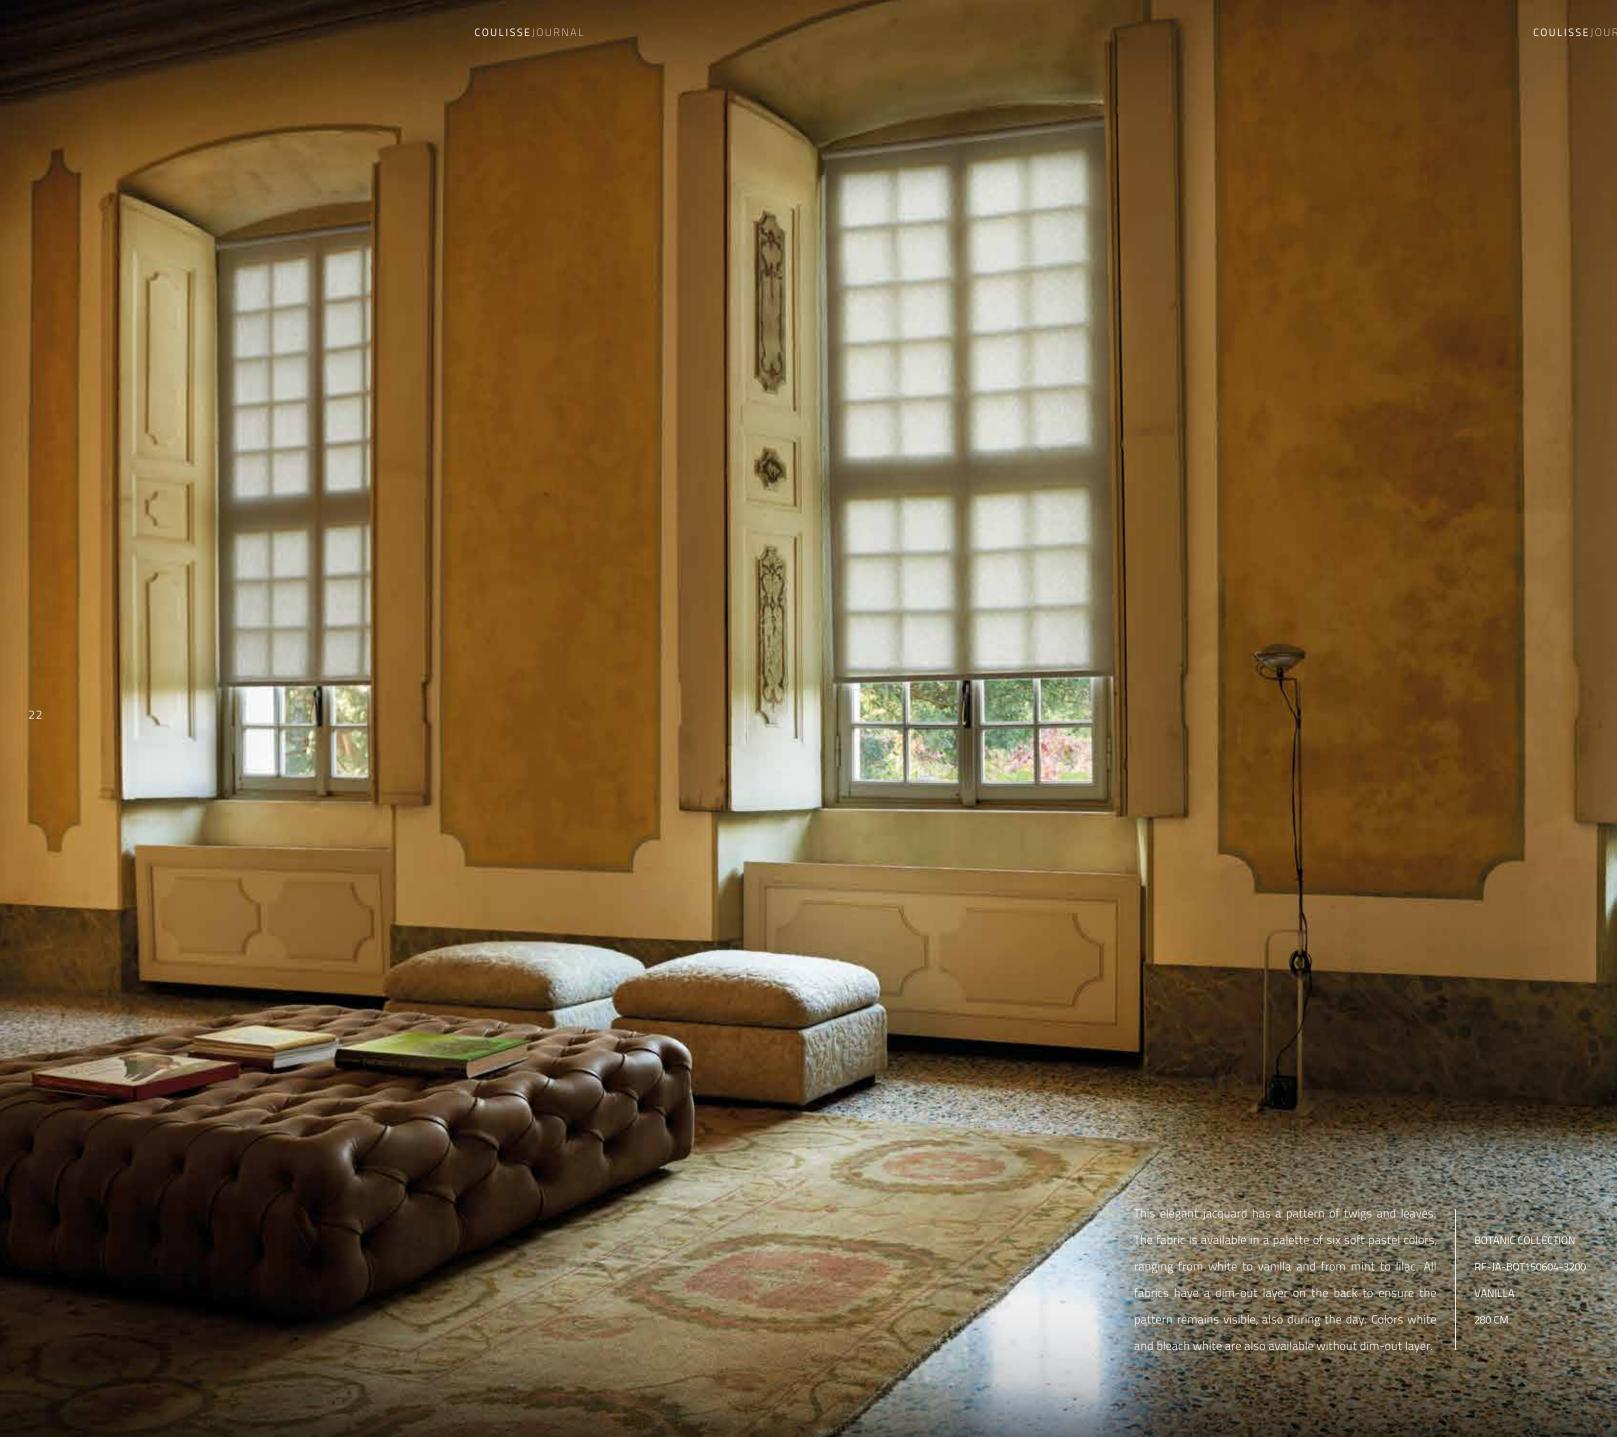

#### COULISSEJOURNAL

COULISSEJOURN

fabrics have a dim-out layer on the back to ensure the VANILLA pattern remains visible, also during the day. Colors white and bleach white are also available without dim-out layer.