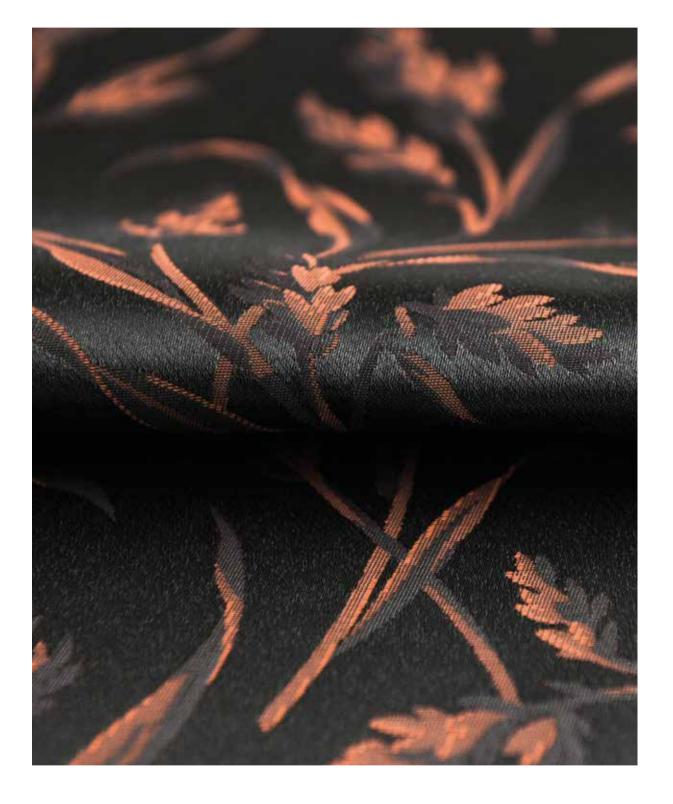

With its classic, decorative and rich feeling our Heritage roller blind collection perfectly suits this style. For creating the fabrics for this collection, which are partly also suitable for panel blinds, we sought inspiration in the exquisite colors, patterns and textures presented in the antique Italian textile books in our archives. We interpreted them anew and made them of the now, while safeguarding their classical charm and richness. Apart from refined floral motifs, the collection offers classic decorative and graphical patterns. We chose deep, classic colors, such as brown, dark red, gold and copper tones, and used metallic yarns in parts of the collection for a slightly dramatic effect. The jacquards have a luxurious, baroque feeling that instantly lifts the interior. The warm colors create a feeling of intimacy in the interior.

The collection has been created around eleven color themes, varying from pure white to caramel and from dark raspberry to petrol and indigo. The fabrics feature details in the same or matching color tones, which makes them subtly decorative.