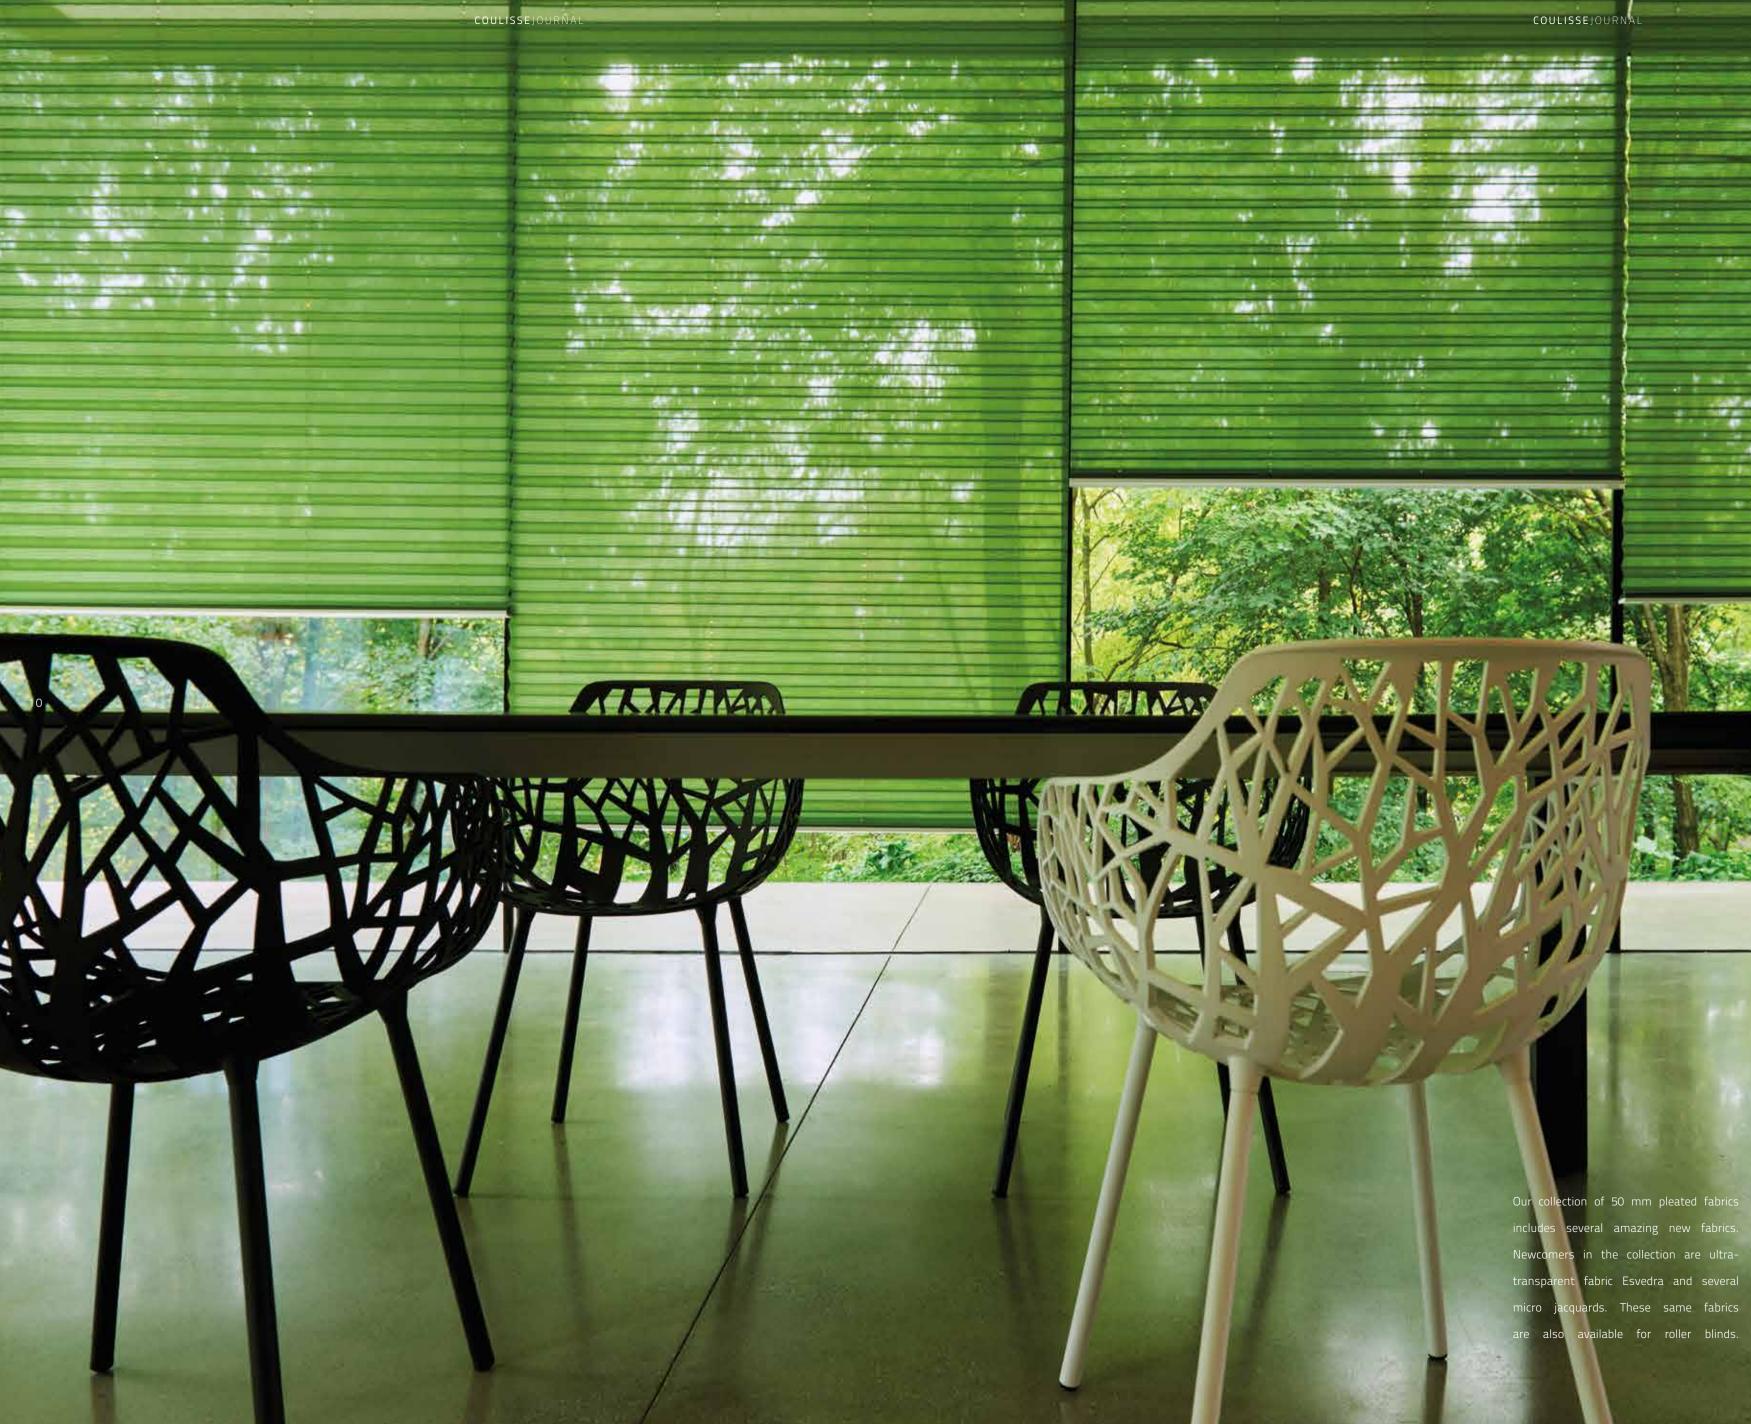

XL PLEAT BLIND PF-XL-ESVEDRA-2200 PEPPERMINT AVAILABLE IN A WIDTH OF 200 CM

- STORE PROPERTY.

- 11 Bar

Celebrate the richness of old times and decorate life with sophisticated ornaments with a modern twist. Renewed classical patterns come to life in deep, warm colors with a rich look and feel. Stylishness guaranteed.