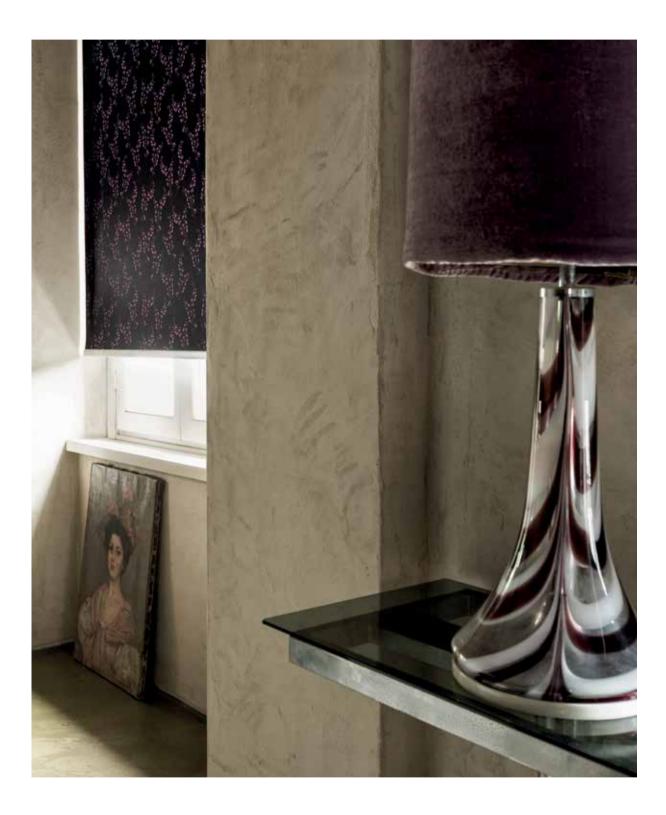

RTUBE.NL/RED475 Watch the clip and be inspired.

This Botanic jacquard with a pattern of leaves is suitable for roller and panel blinds. The fabric is available in eight colors, including three light colors with a white warp yarn and a somewhat romantic look. The collection offers five darker varieties with a black warp yarn that offer a luxurious and intimate atmosphere for the interior.

COULISSEJOURNAL

BOTANIC COLLECTION RF-JA-BOT150610-0500 BLACK 280 CM 33

Mix old and new and create an authentic, individual look. Objects we collected during our travels over the world, mementos from the past and new design come together in an authentic, individual style.