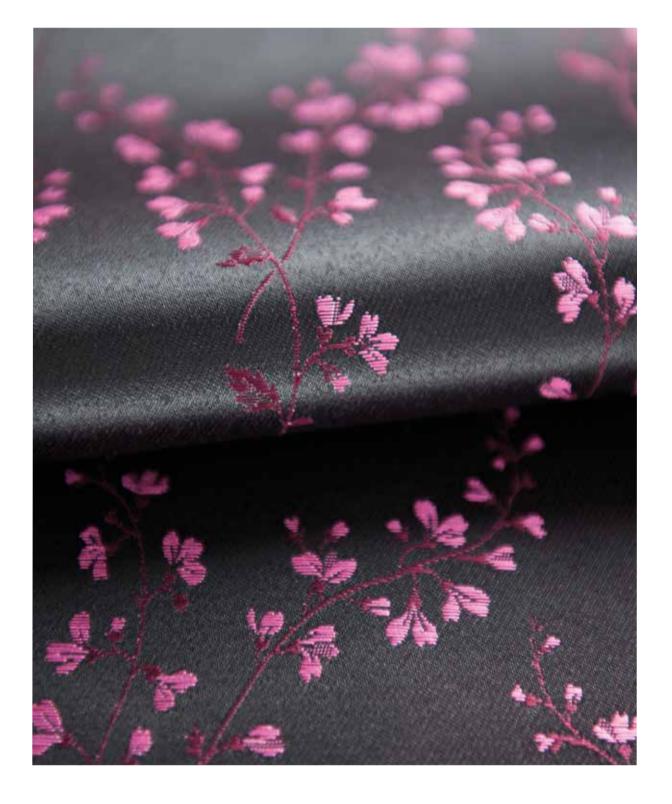

The roller and panel blind fabrics in our Botanic collection are inspired by nature. They radiate freshness and are subtly decorative. The designs look like a collection of souvenirs brought home from a walk through a field of flowers or deep forest.

The collection includes print fabrics and jacquards with delicate all-over flower patterns and organic designs.

The collection includes printed fabrics and jacquards, floral patterns in soft pastels and bright white fabrics with fresh color accents fabrics. The delicate flower patterns and natural shapes have been worked out in different white and beige color tones, in bright white with fresh colors, in soft pastels or deep forest colors. The patterns are fantastic, playful and organic or more abstract.

With its classic, decorative and rich feeling our Heritage roller blind collection perfectly suits this style. For creating the fabrics for this collection, which are partly also suitable for panel blinds, we sought inspiration in the exquisite colors, patterns and textures presented in the antique Italian textile books in our archives. We interpreted them anew and made them of the now, while safeguarding their classical charm and richness. Apart from refined floral motifs, the collection offers classic decorative and graphical patterns. We chose deep, classic colors, such as brown, dark red, gold and copper tones, and used metallic yarns in parts of the collection for a slightly dramatic effect. The jacquards have a luxurious, baroque feeling that instantly lifts the interior. The warm colors create a feeling of intimacy in the interior.