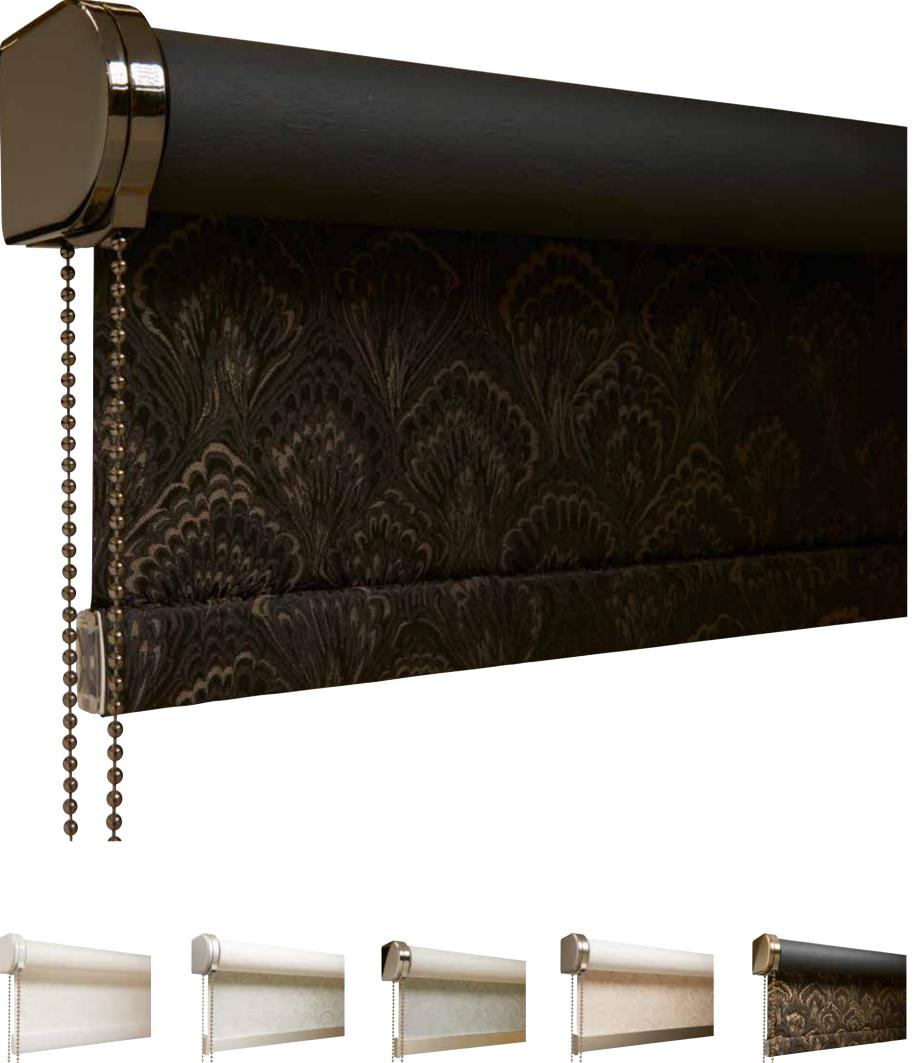

# GET THE TOTAL LOOK

Hardware plays an instrumental part in the total look and feel of a roller blind. Our modular roller blind concept Absolute Roller Blind 2.0 offers hardware in different materials and finishing, available in 15 colors to match our extensive collection of fabrics and to suit

different interior design styles including several metallics. By combining fabric with hardware in a matching color scheme, the roller blind gets a total look that will definitely turn it into an eye catcher in your interior.