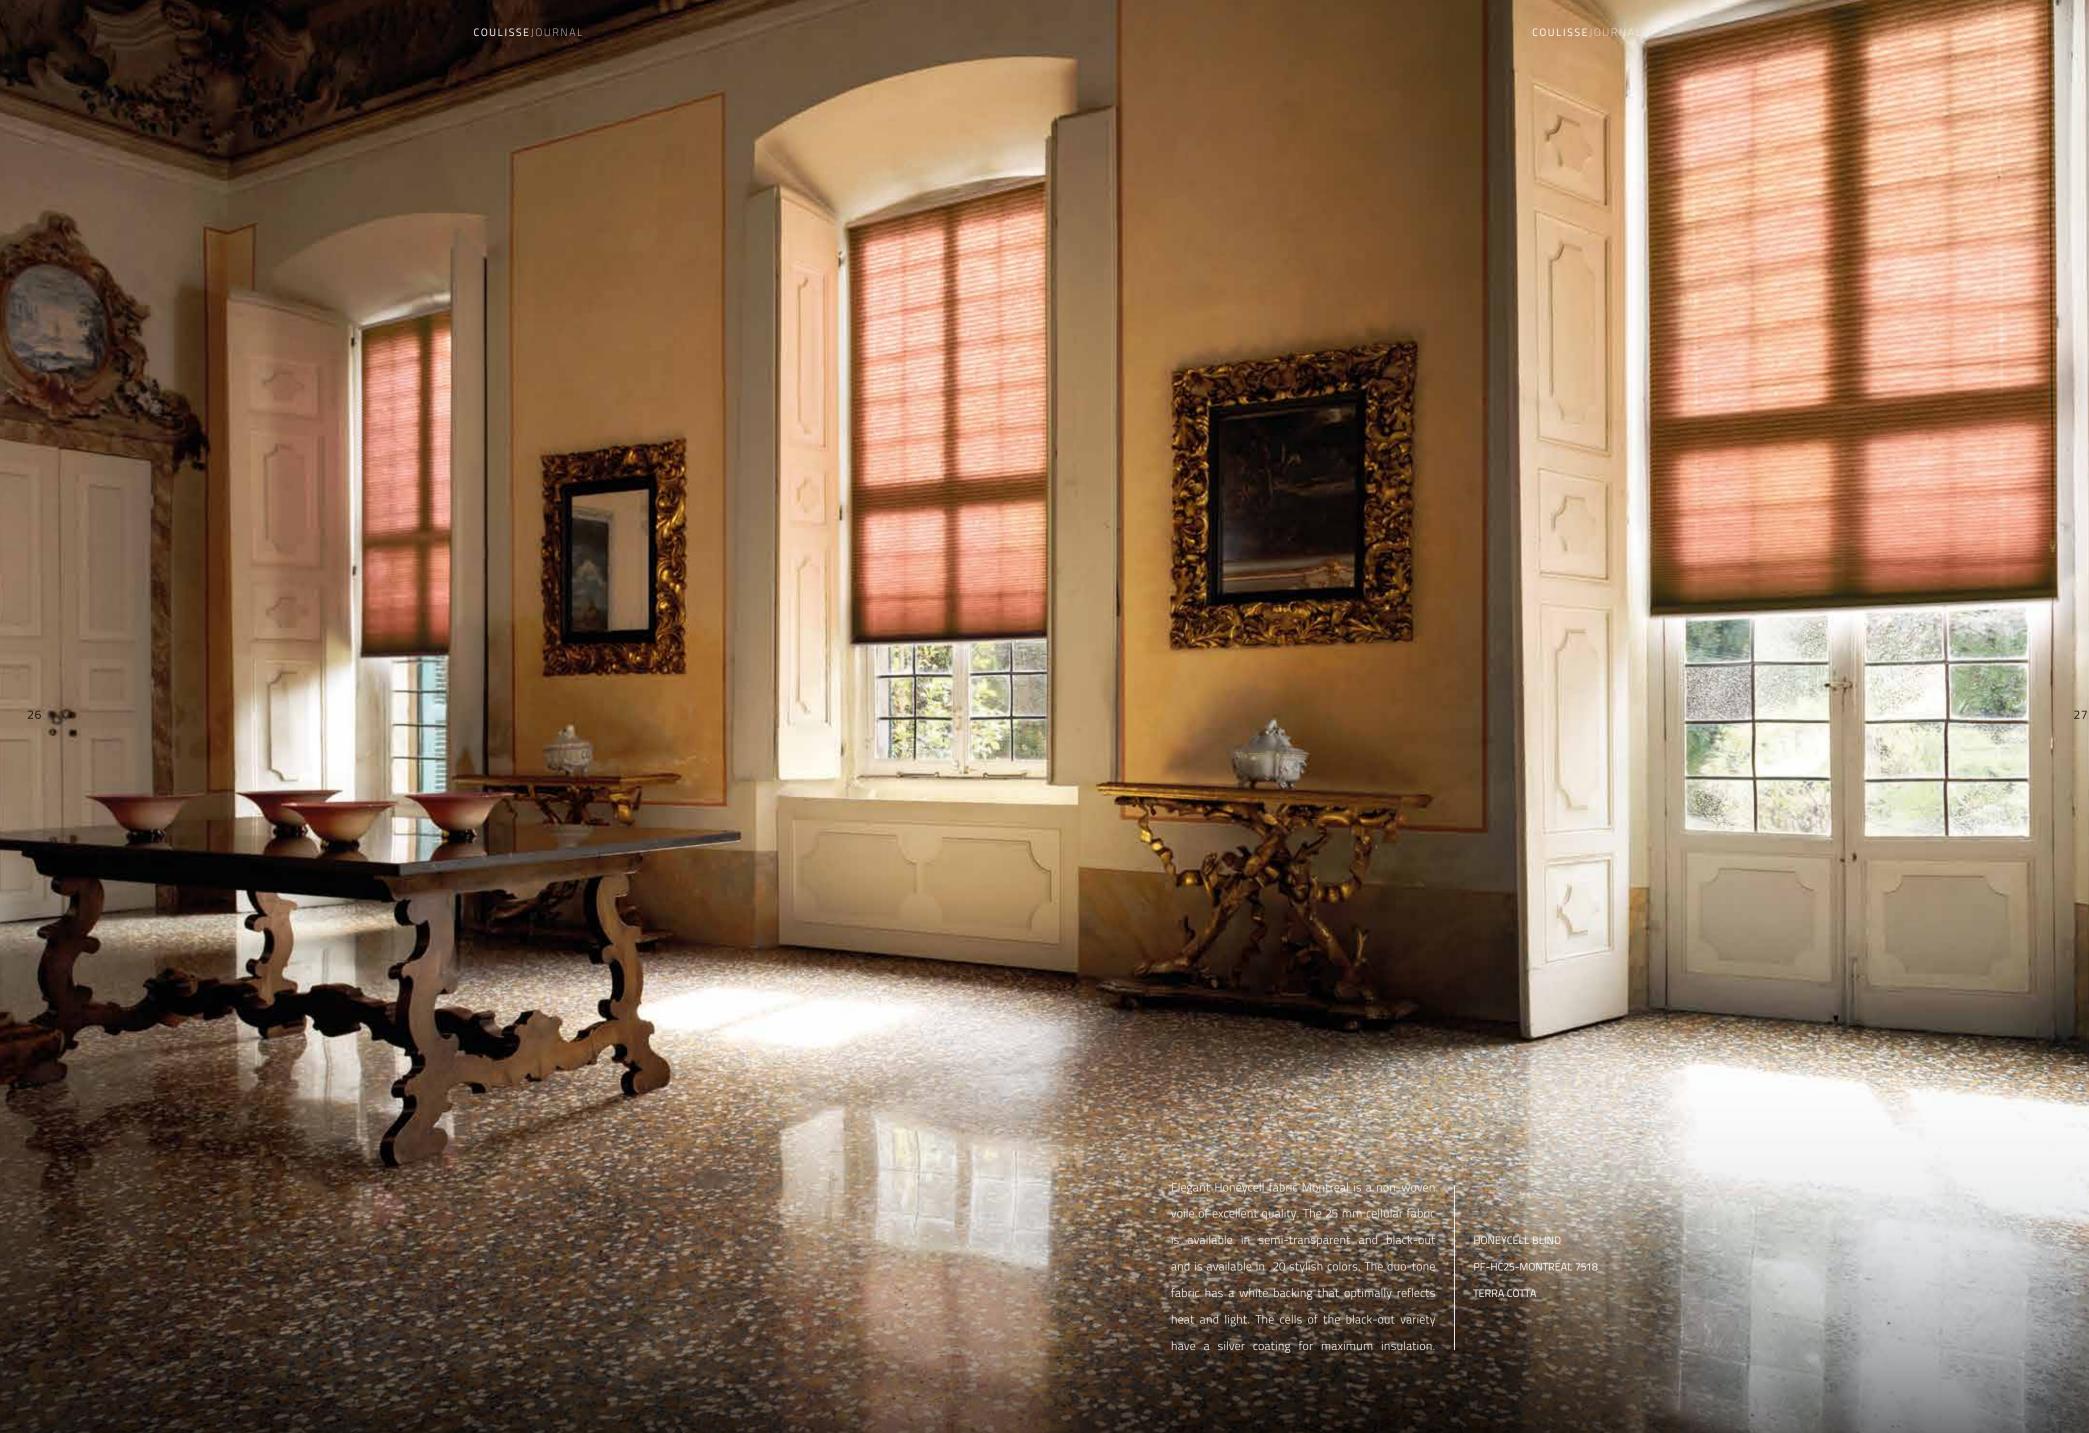

With its classic, decorative and rich feeling our Heritage roller blind collection perfectly suits this style. For creating the fabrics for this collection, which are partly also suitable for panel blinds, we sought inspiration in the exquisite colors, patterns and textures presented in the antique Italian textile books in our archives. We interpreted them anew and made them of the now, while safeguarding their classical charm and richness. Apart from refined floral motifs, the collection offers classic decorative and graphical patterns. We chose deep, classic colors, such as brown, dark red, gold and copper tones, and used metallic yarns in parts of the collection for a slightly dramatic effect. The jacquards have a luxurious, baroque feeling that instantly lifts the interior. The warm colors create a feeling of intimacy in the interior.

The collection has been created around eleven color themes, varying from pure white to caramel and from dark raspberry to petrol and indigo. The fabrics feature details in the same or matching color tones, which makes them subtly decorative.

Translucent and dim-out varieties are also available. The backing of these dim-out varieties has been provided with a thin coating to ensure that the pattern and structure are also clearly visible in the daytime.

The fabrics in this collection are available in widths ranging from 250 to 280 cm, making them ideal for large windows.