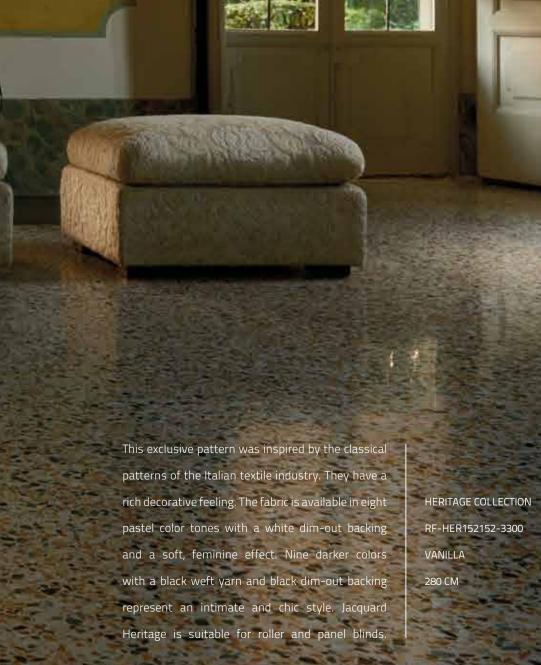

With its classic, decorative and rich feeling our Heritage roller blind collection perfectly suits this style. For creating the fabrics for this collection, which are partly also suitable for panel blinds, we sought inspiration in the exquisite colors, patterns and textures presented in the antique Italian textile books in our archives. We interpreted them anew and made them of the now, while safeguarding their classical charm and richness. Apart from refined floral motifs, the collection offers classic decorative and graphical patterns. We chose deep, classic colors, such as brown, dark red, gold and copper tones, and used metallic yarns in parts of the collection for a slightly dramatic effect. The jacquards have a luxurious, baroque feeling that instantly lifts the interior. The warm colors create a feeling of intimacy in the interior.

The collection has been created around eleven color themes, varying from pure white to caramel and from dark raspberry to petrol and indigo. The fabrics feature details in the same or matching color tones, which makes them subtly decorative.