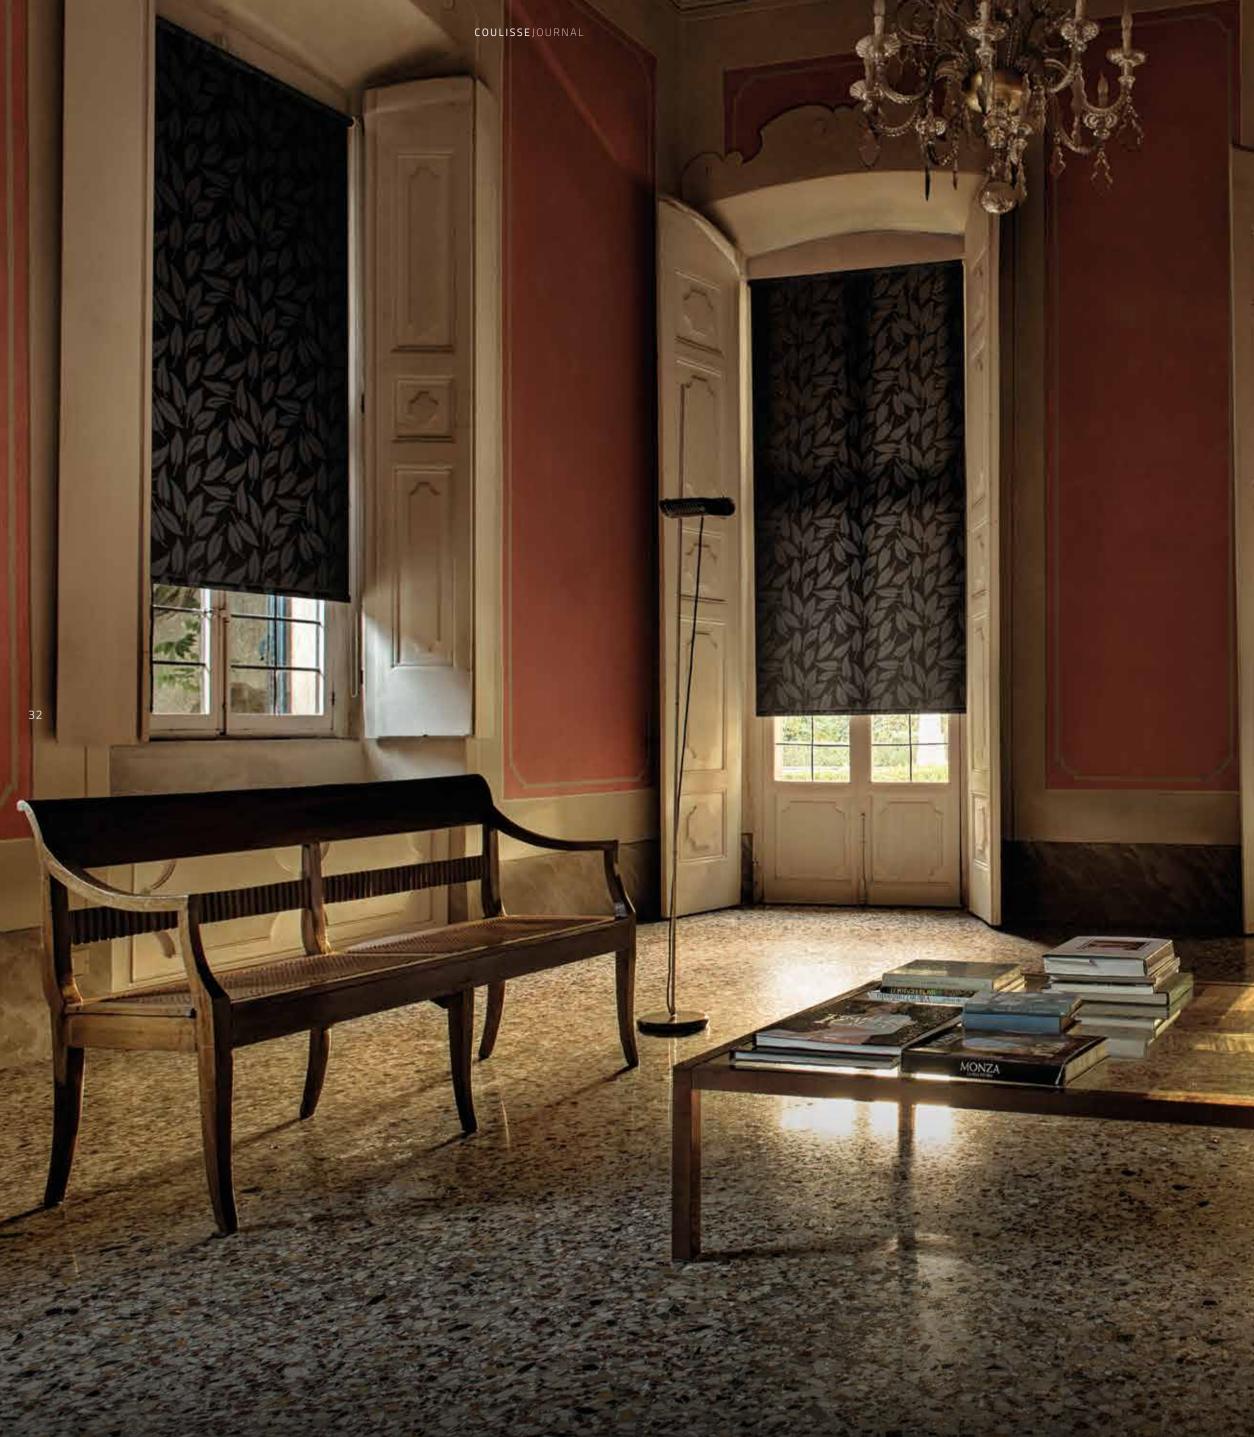

# PALAZZO

Old places, cities and cultures are an endless source of inspiration for a timeless, classical style we call Palazzo. By reinterpreting old elements, we give the look a contemporary touch without losing its original elegance and stylishness.

With its classic, decorative and rich feeling our Heritage roller blind collection perfectly suits this style. For creating the fabrics for this collection, which are partly also suitable for panel blinds, we sought inspiration in the exquisite colors, patterns and textures presented in the antique Italian textile books in our archives. We interpreted them anew and made them of the now, while safeguarding their classical charm and richness. Apart from refined floral motifs, the collection offers classic decorative and graphical patterns. We chose deep, classic colors, such as brown, dark red, gold and copper tones, and used metallic yarns in parts of the collection for a slightly dramatic effect. The jacquards have a luxurious, baroque feeling that instantly lifts the interior. The warm colors create a feeling of intimacy in the interior.