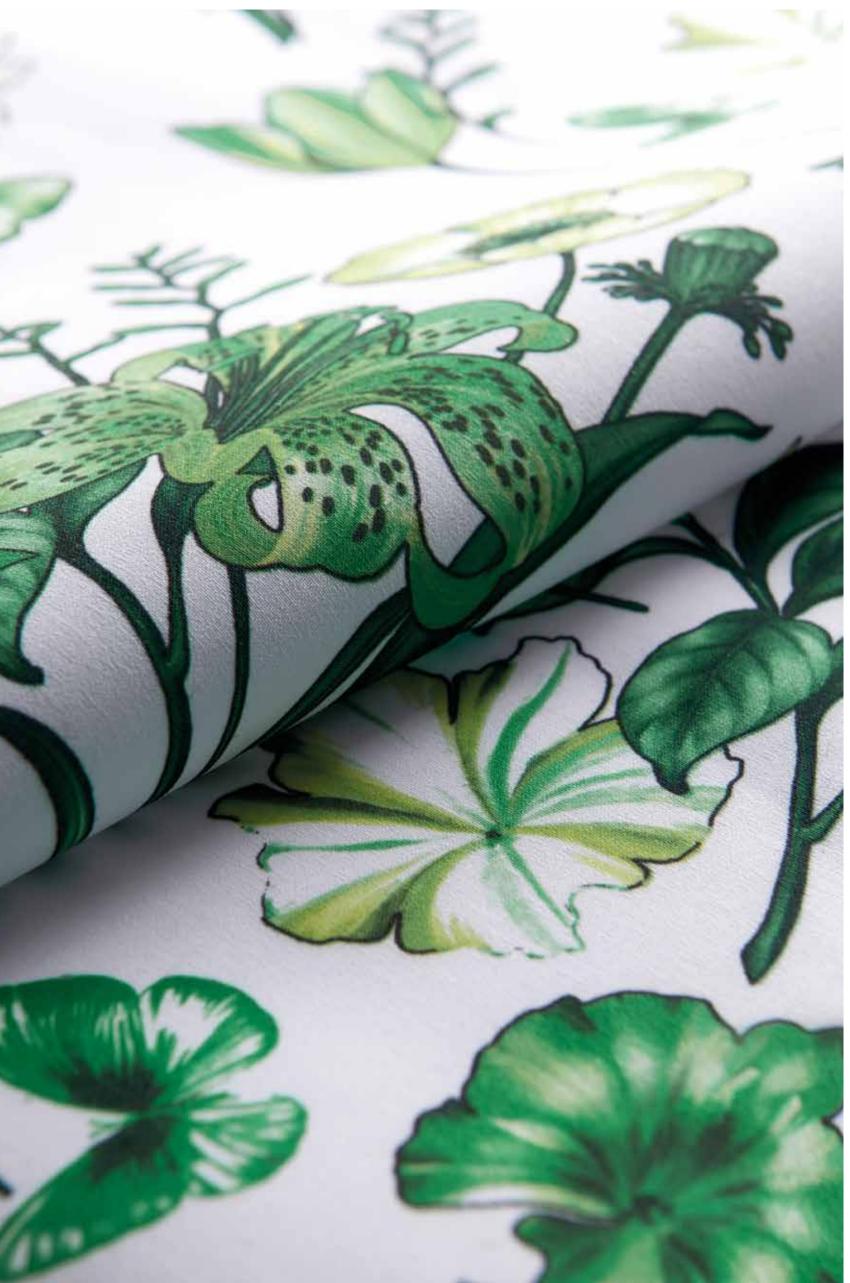

The roller and panel blind fabrics in our Botanic collection are inspired by nature. They radiate freshness and are subtly decorative. The designs look like a collection of souvenirs brought home from a walk through a field of flowers or deep forest.

With the fabrics, we literally bring the beauty of nature indoors, creating an inner garden in which we can feel good. By surrounding us with their freshness we get renewed energy. They make us feel clean, healthy and happy. They make it seem like the indoor and outdoor world seamlessly blend into one another.

The collection includes print fabrics and jacquards with delicate all-over flower patterns and organic designs.

The collection includes printed fabrics and jacquards, floral patterns in soft pastels and bright white fabrics with fresh color accents fabrics. The delicate flower patterns and natural shapes have been worked out in different white and beige color tones, in bright white with fresh colors, in soft pastels or deep forest colors. The patterns are fantastic, playful and organic or more abstract.