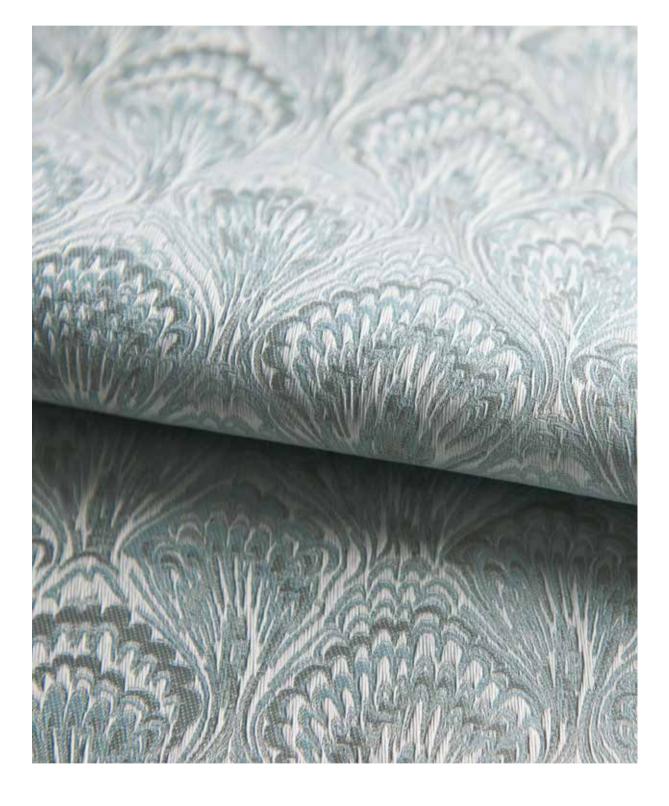

The roller and panel blind fabrics in our Botanic collection are inspired by nature. They radiate freshness and are subtly decorative. The designs look like a collection of souvenirs brought home from a walk through a field of flowers or deep forest.

The collection includes print fabrics and jacquards with delicate all-over flower patterns and organic designs.

The collection includes printed fabrics and jacquards, floral patterns in soft pastels and bright white fabrics with fresh color accents fabrics. The delicate flower patterns and natural shapes have been worked out in different white and beige color tones, in bright white with fresh colors, in soft pastels or deep forest colors. The patterns are fantastic, playful and organic or more abstract.

Unique in the collection is a jacquard woven fabric with print. The mix of an all-over print on a jacquard woven design gives the fabric an extraordinary look.

Apart from transparent fabrics black-out fabrics are also part of the collection. The dim-out jacquards in the collection have been provided with a special coating on the back that makes sure the design is clearly visible during the day. The fabrics in the Botanic collection have a width of 200 and 280 cm.