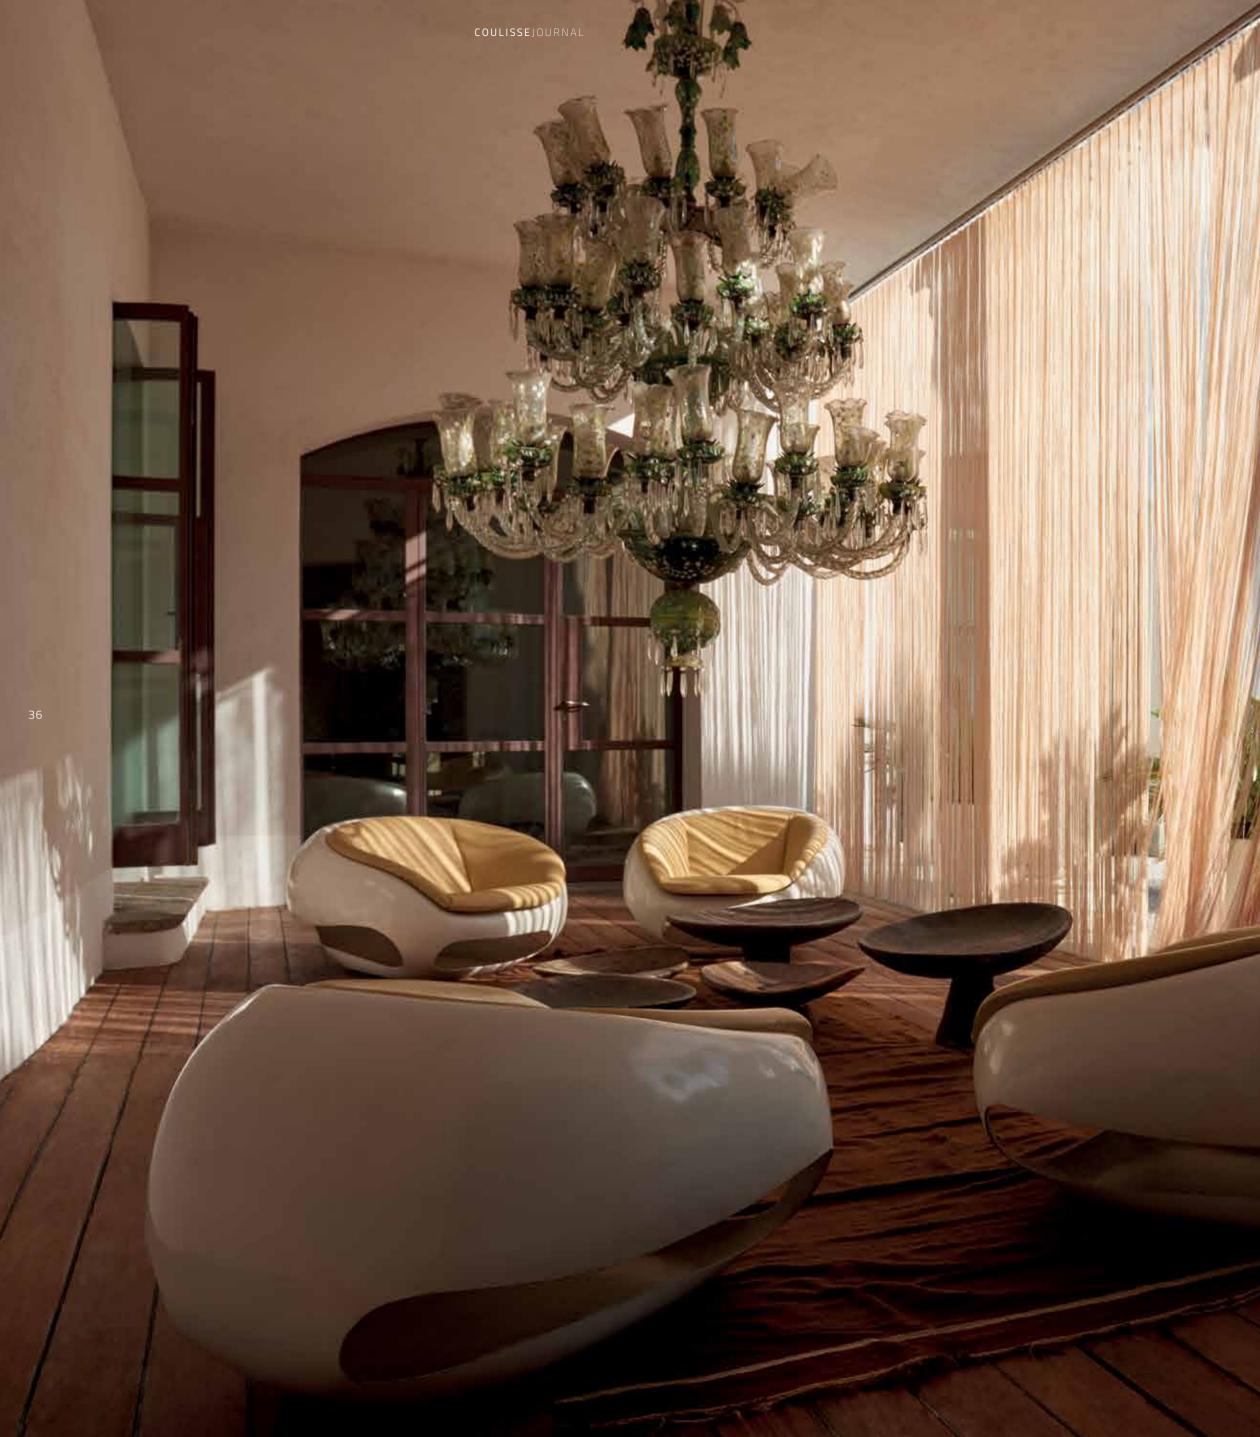

# VINTAGE

The vintage theme is hard to capture in a single word. It is all about combining the old with the new, about collecting and creating. The interior becomes an explosion of inspiration, a combination of cultures and adventures told through objects, modern design pieces, vintage accessories and artifacts. It becomes a personal museum, a testimony of a lifetime, representing a unique, authentic interior design style.

The Vintage theme is an invitation for you to let your

creativity run free. Natural textures and colors are combined with deep, warm earth tones, such as terra, brown and ochre, but also with authentic patterns. Although the look is natural at heart, it is elegant at the same time. Perfect for this style is a mix of roller blind fabrics from our Heritage, Botanic and luxury plain collection, which includes warm fabrics with a natural linen, cotton and wool look in different transparencies.

These 89 mm vertical strings add flair and an airy feeling to this semi-outdoor space. The strings have a flat weaving structure that ensures they hang perfectly. Due to their elegant, open structure they create a nice light filtering and privacy at the same time. It makes them the perfect room divider or window covering. The strings are avilable in an extensive palette of trendy colors.