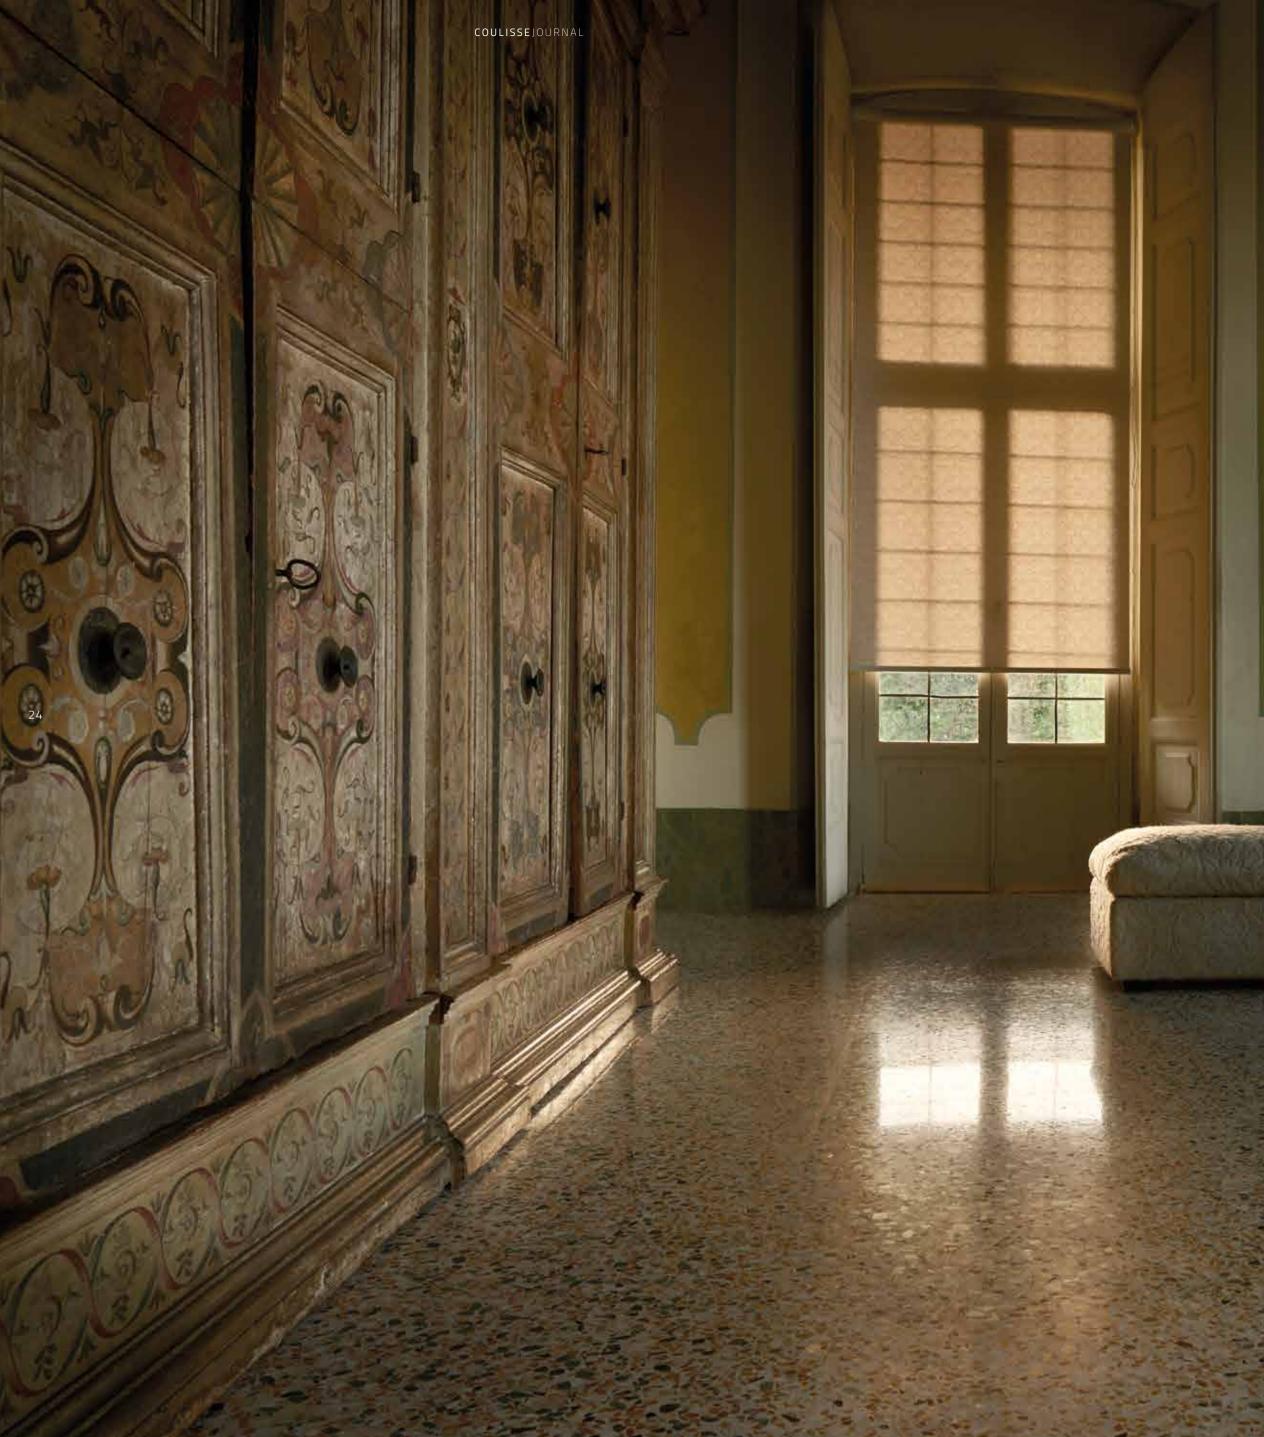

With its classic, decorative and rich feeling our Heritage roller blind collection perfectly suits this style. For creating the fabrics for this collection, which are partly also suitable for panel blinds, we sought inspiration in the exquisite colors, patterns and textures presented in the antique Italian textile books in our archives. We interpreted them anew and made them of the now, while safeguarding their classical charm and richness. Apart from refined floral motifs, the collection offers classic decorative and graphical patterns. We chose deep, classic colors, such as brown, dark red, gold and copper tones, and used metallic yarns in parts of the collection for a slightly dramatic effect. The jacquards have a luxurious, baroque feeling that instantly lifts the interior. The warm colors create a feeling of intimacy in the interior.

Translucent and dim-out varieties are also available. The backing of these dim-out varieties has been provided with a thin coating to ensure that the pattern and structure are also clearly visible in the daytime.