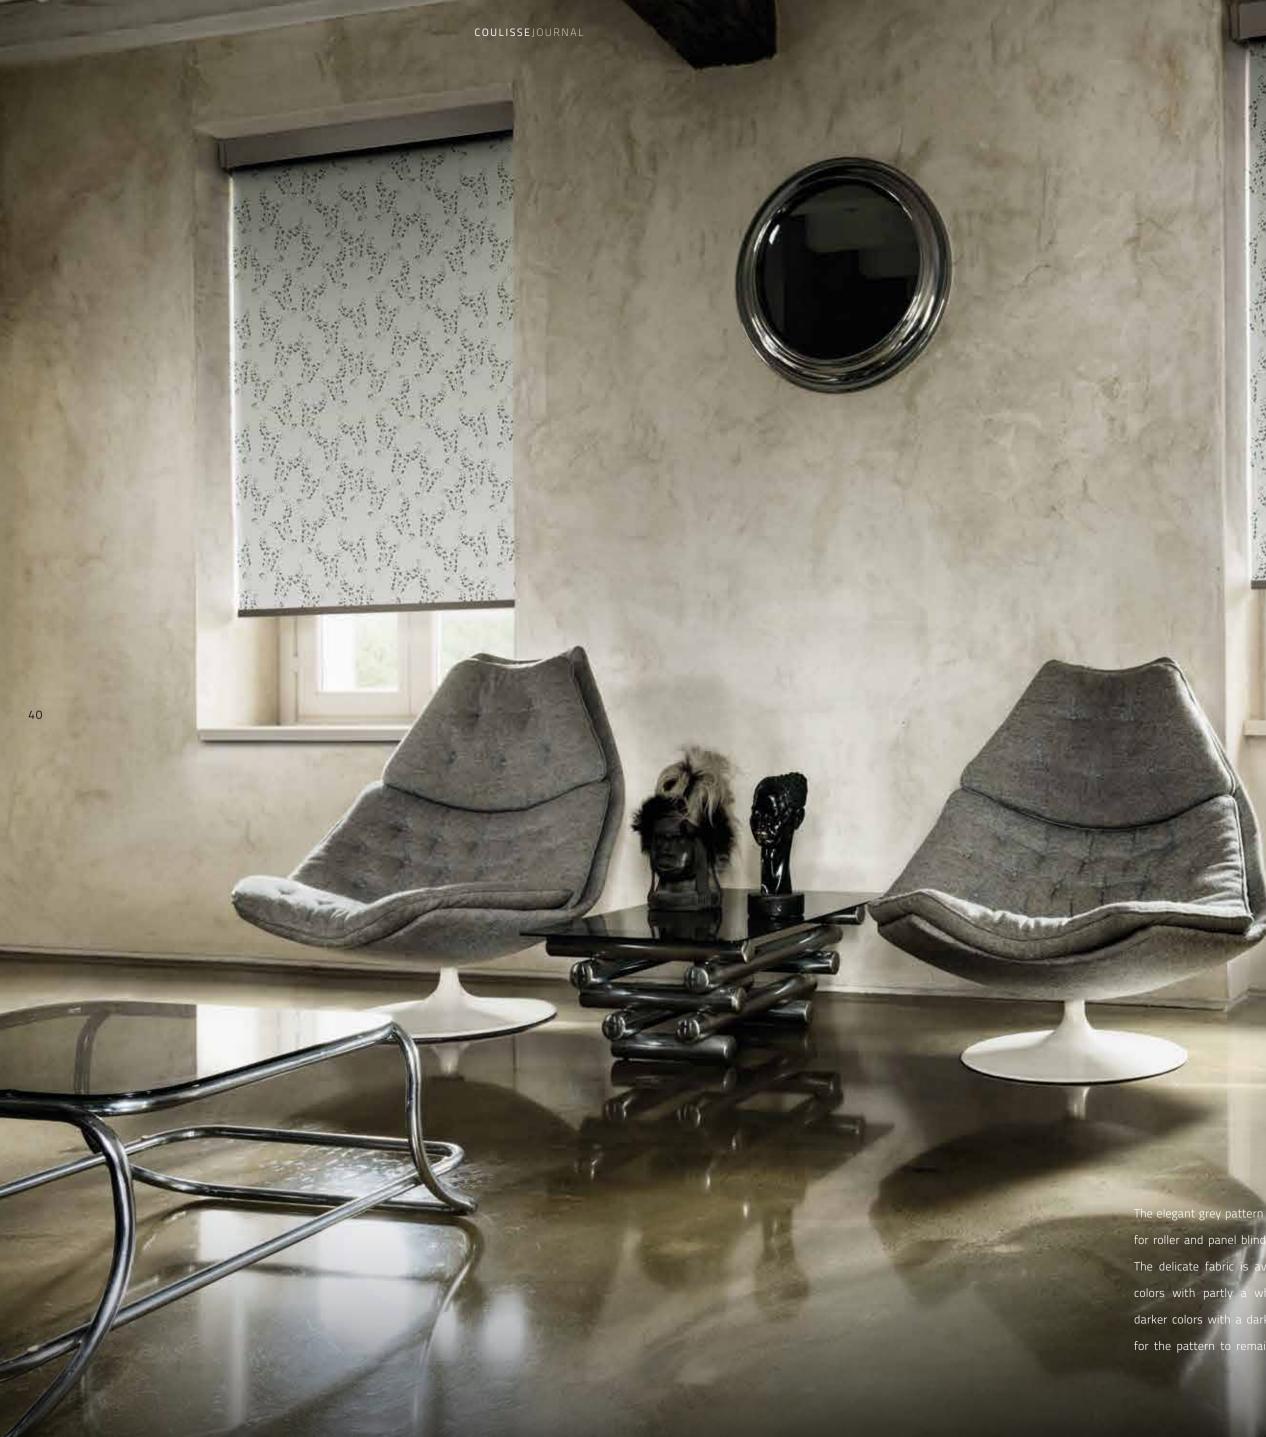

### NATURE

As a response to the busy and hectic world we live in, we feel the need for peace and inspiration within the walls of our own homes; a little oasis which we can retreat to in order to rebalance and reenergize.

The roller and panel blind fabrics in our Botanic collection are inspired by nature. They radiate freshness and are subtly decorative. The designs look like a collection of souvenirs brought home from a walk through a field of flowers or deep forest.

With the fabrics, we literally bring the beauty of nature indoors, creating an inner garden in which we can feel good. By surrounding us with their freshness we get renewed energy. They make us feel clean, healthy and happy. They make it seem like the indoor and outdoor world seamlessly blend into one another.

The collection includes print fabrics and jacquards with delicate all-over flower patterns and organic designs.

The collection includes printed fabrics and jacquards, floral patterns in soft pastels and bright white fabrics with fresh color accents fabrics. The delicate flower patterns and natural shapes have been worked out in different white and beige color tones, in bright white with fresh colors, in soft pastels or deep forest colors. The patterns are fantastic, playful and organic or more abstract.