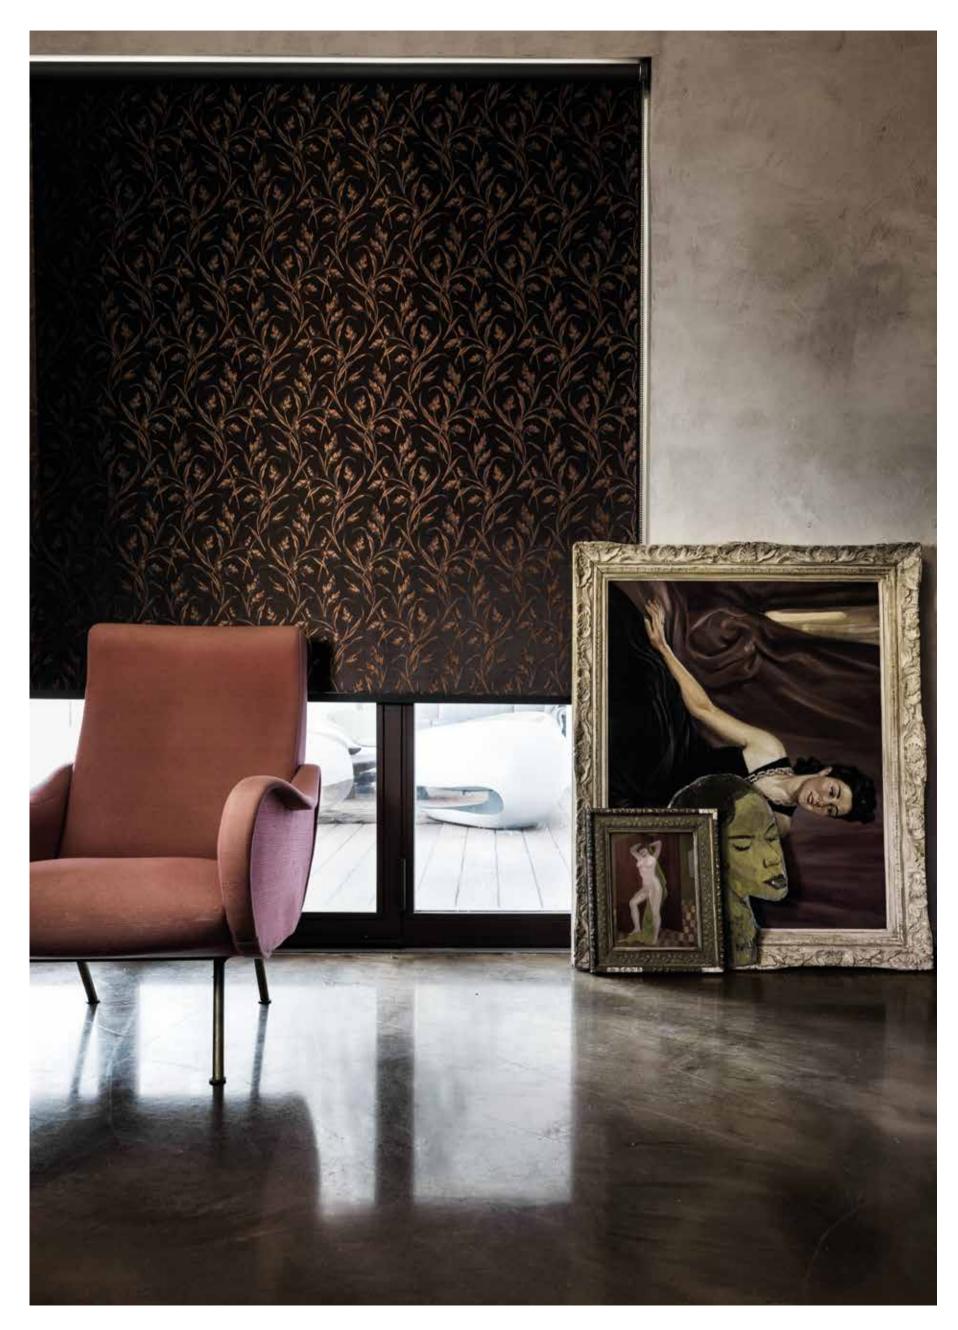

With its classic, decorative and rich feeling our Heritage roller blind collection perfectly suits this style. For creating the fabrics for this collection, which are partly also suitable for panel blinds, we sought inspiration in the exquisite colors, patterns and textures presented in the antique Italian textile books in our archives. We interpreted them anew and made them of the now, while safeguarding their classical charm and richness. Apart from refined floral motifs, the collection offers classic decorative and graphical patterns. We chose deep, classic colors, such as brown, dark red, gold and copper tones, and used metallic yarns in parts of the collection for a slightly dramatic effect. The jacquards have a luxurious, baroque feeling that instantly lifts the interior. The warm colors create a feeling of intimacy in the interior.

The collection has been created around eleven color themes, varying from pure white to caramel and from dark raspberry to petrol and indigo. The fabrics feature details in the same or matching color tones, which makes them subtly decorative.