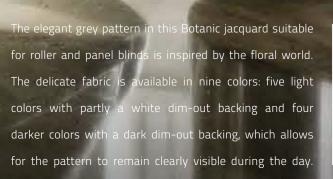

# GET THE TOTAL LOOK

Hardware plays an instrumental part in the total look and feel of a roller blind. Our modular roller blind concept Absolute Roller Blind 2.0 offers hardware in different materials and finishing, available in 15 colors to match our extensive collection of fabrics and to suit

different interior design styles including several metallics. By combining fabric with hardware in a matching color scheme, the roller blind gets a total look that will definitely turn it into an eye catcher in your interior.

# CHAMPAGNE PLEASE

Depending on the hardware color, the roller blind gets an entirely different look and feel. This composition is based on and inspired by the stainless steel components of this roller blind. The components have a soft metallic finish in a chic champagne color tone. The combination of the material, design head and bottom rail, called Ultimate, and the delicate Botanic fabric makes a stylish centerpiece out of the roller blind.