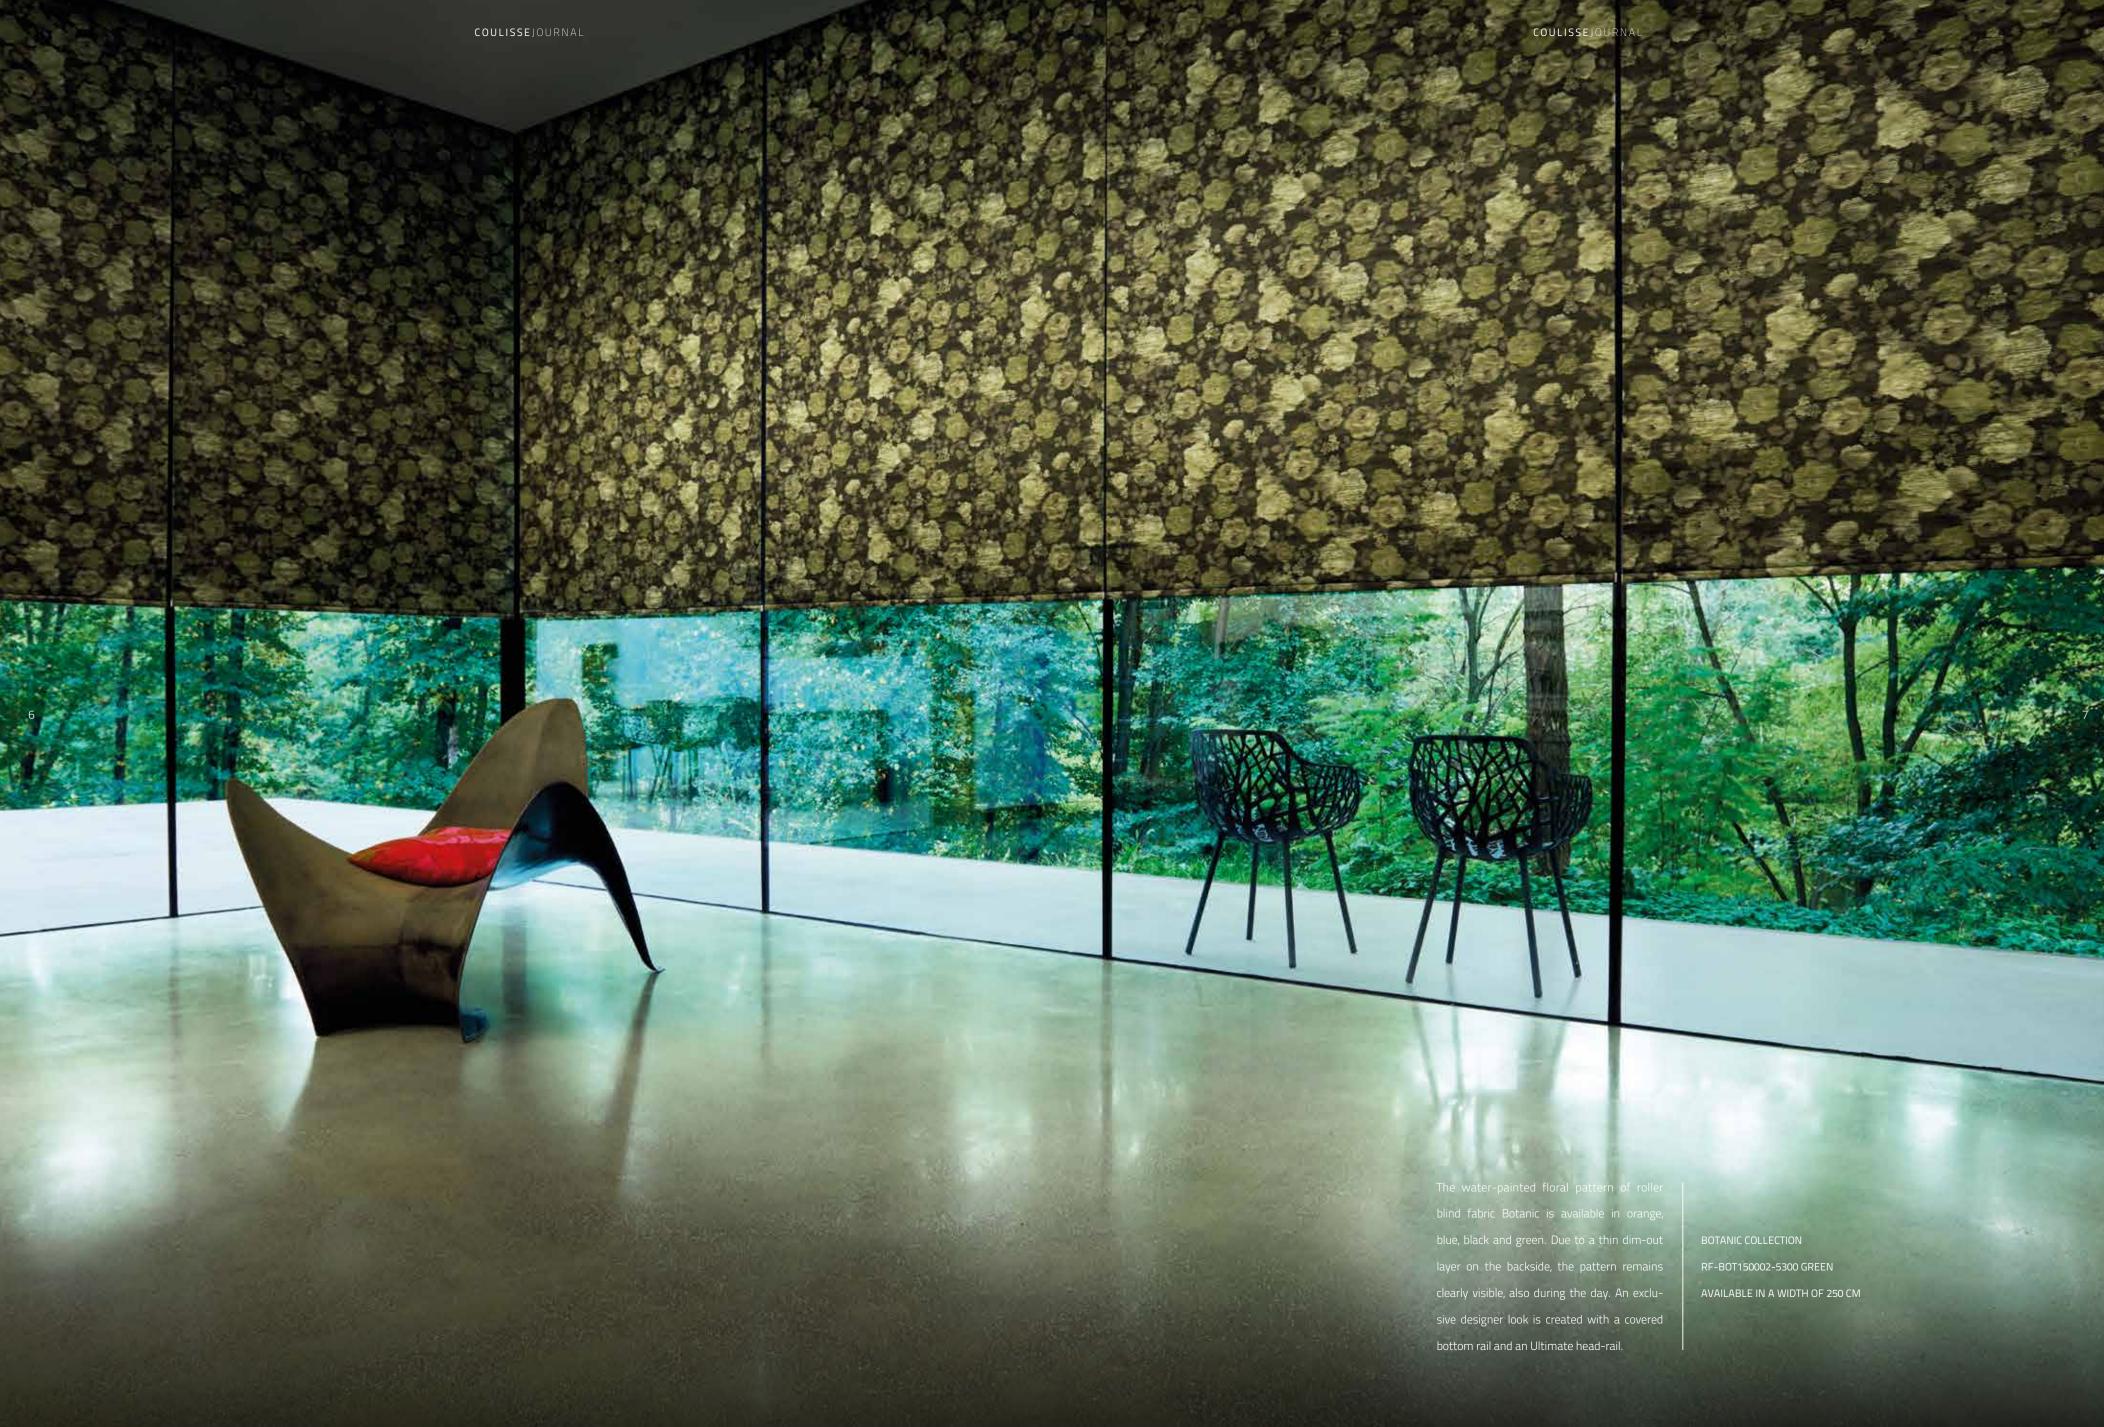

The roller and panel blind fabrics in our Botanic collection are inspired by nature. They radiate freshness and are subtly decorative. The designs look like a collection of souvenirs brought home from a walk through a field of flowers or deep forest.

With the fabrics, we literally bring the beauty of nature indoors, creating an inner garden in which we can feel good. By surrounding us with their freshness we get renewed energy. They make us feel clean, healthy and happy. They make it seem like the indoor and outdoor world seamlessly blend into one another.

The collection includes print fabrics and jacquards with delicate all-over flower patterns and organic designs.

The collection includes printed fabrics and jacquards, floral patterns in soft pastels and bright white fabrics with fresh color accents fabrics. The delicate flower patterns and natural shapes have been worked out in different white and beige color tones, in bright white with fresh colors, in soft pastels or deep forest colors. The patterns are fantastic, playful and organic or more abstract.

Unique in the collection is a jacquard woven fabric with print. The mix of an all-over print on a jacquard woven design gives the fabric an extraordinary look.

Apart from transparent fabrics black-out fabrics are also part of the collection. The dim-out jacquards in the collection have been provided with a special coating on the back that makes sure the design is clearly visible during the day. The fabrics in the Botanic collection have a width of 200 and 280 cm.