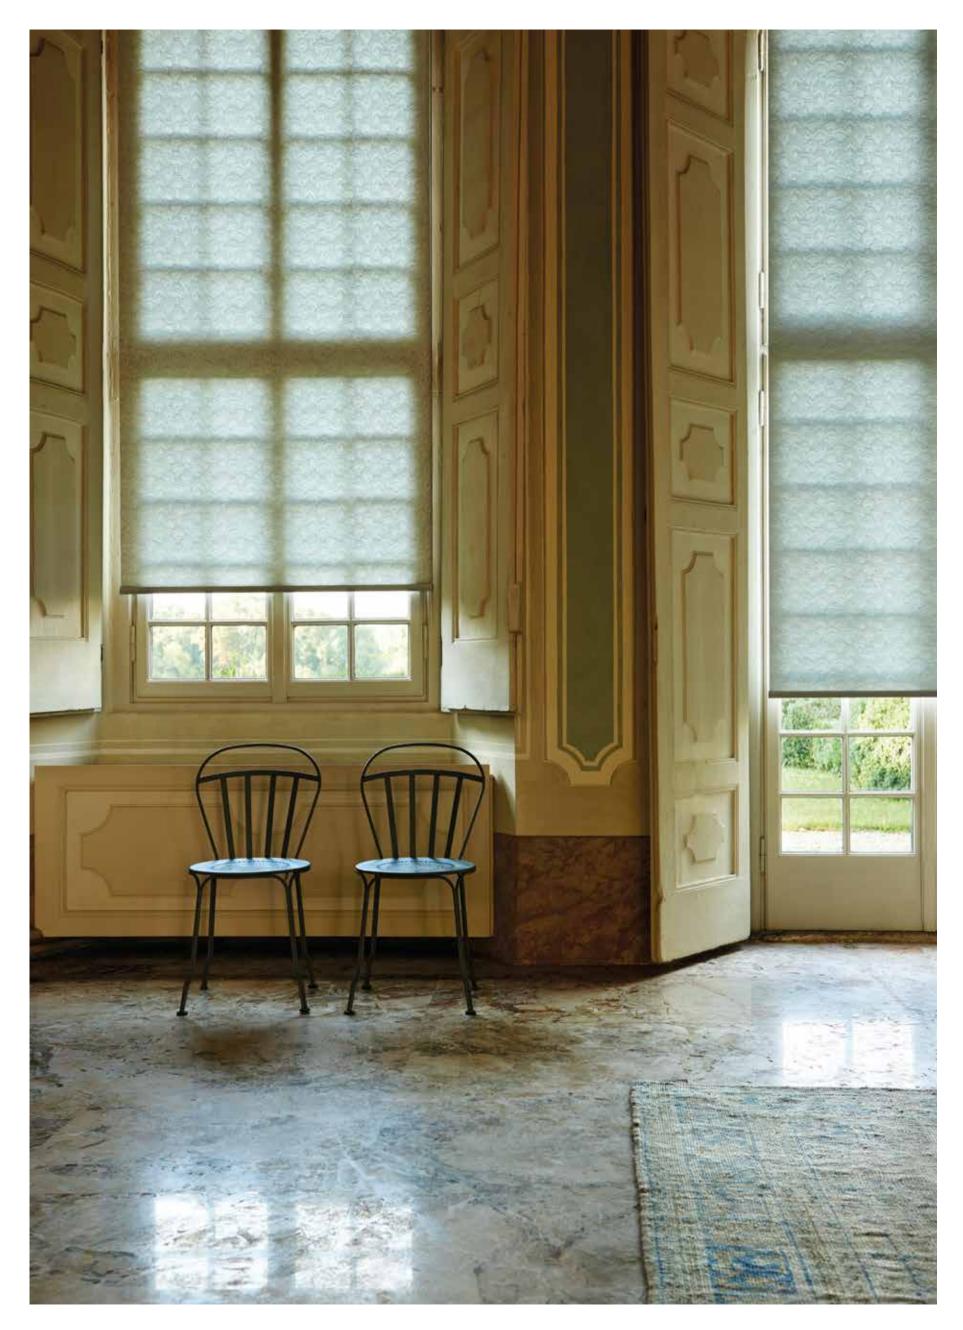

# PALAZZO

Old places, cities and cultures are an endless source of inspiration for a timeless, classical style we call Palazzo. By reinterpreting old elements, we give the look a contemporary touch without losing its original elegance and stylishness.

With its classic, decorative and rich feeling our Heritage roller blind collection perfectly suits this style. For creating the fabrics for this collection, which are partly also suitable for panel blinds, we sought inspiration in the exquisite colors, patterns and textures presented in the antique Italian textile books in our archives. We interpreted them anew and made them of the now, while safeguarding their classical charm and richness. Apart from refined floral motifs, the collection offers classic decorative and graphical patterns. We chose deep, classic colors, such as brown, dark red, gold and copper tones, and used metallic yarns in parts of the collection for a slightly dramatic effect. The jacquards have a luxurious, baroque feeling that instantly lifts the interior. The warm colors create a feeling of intimacy in the interior.

The collection has been created around eleven color themes, varying from pure white to caramel and from dark raspberry to petrol and indigo. The fabrics feature details in the same or matching color tones, which makes them subtly decorative.